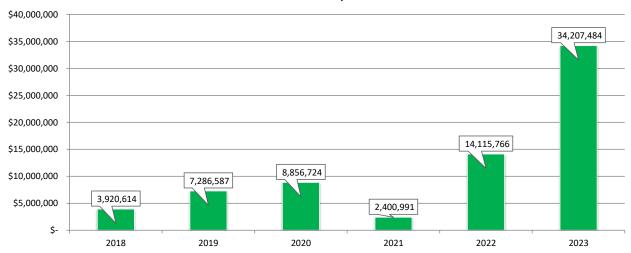

| 5,345,772        | 4,676,367        | 10,493,767        |                  |          |           |         |
| April     | 3,280,064        | 3,327,836        | 5,355,595        | 5,683,031        | 11,803,472        |                  |          |           |         |
| May       | 2,893,372        | 3,459,611        | 4,306,172        | 5,868,796        | 12,501,502        |                  |          |           |         |
| June      | 3,315,521        | 4,244,890        | 2,682,034        | 7,345,199        | 17,075,115        |                  |          |           |         |
| Total     | \$<br>28,386,145 | \$<br>43,161,023 | \$<br>52,179,468 | \$<br>47,015,287 | \$<br>126,523,478 | \$<br>34,207,484 | 142.3%   | 49.9%     | 16.9%   |



#### **Year to Date Comparison**



## Lea County Current and Delinquent Property Tax Revenue Historical Data

Inc/Dec % of Bdgt From PY Collected 2018 2019 2020 2021 2022 2023 % of Yr 486.8% July 427,035 \$ 101,431 \$ 64,340 52,478 \$ 14,321 \$ 84,045 0.3% 8.4% 41,097 40,900 30,669 81,053 \$ 50,555 -37.6% 0.4% 16.9% August 33,251 57,744 41,474 50,584 47,269 September 246,582 October 218,382 20,639 1,268,167 550,356 1,431,326 November 3,830,294 5,227,938 4,424,706 4,322,658 7,803,054 December 5,564,969 5,530,394 6,220,260 8,413,696 10,408,229 January 364,733 528,616 96,790 342,356 2,884,712 February 186,903 370,880 181,942 428,258 353,301 317,829 249,748 632,227 446,009 856,890 March 2,301,310 April 2,335,477 1,167,332 1,887,204 2,862,671 May 2,288,911 2,199,729 3,839,165 2,983,221 5,290,238 June 196,164 241,927 440,088 1,