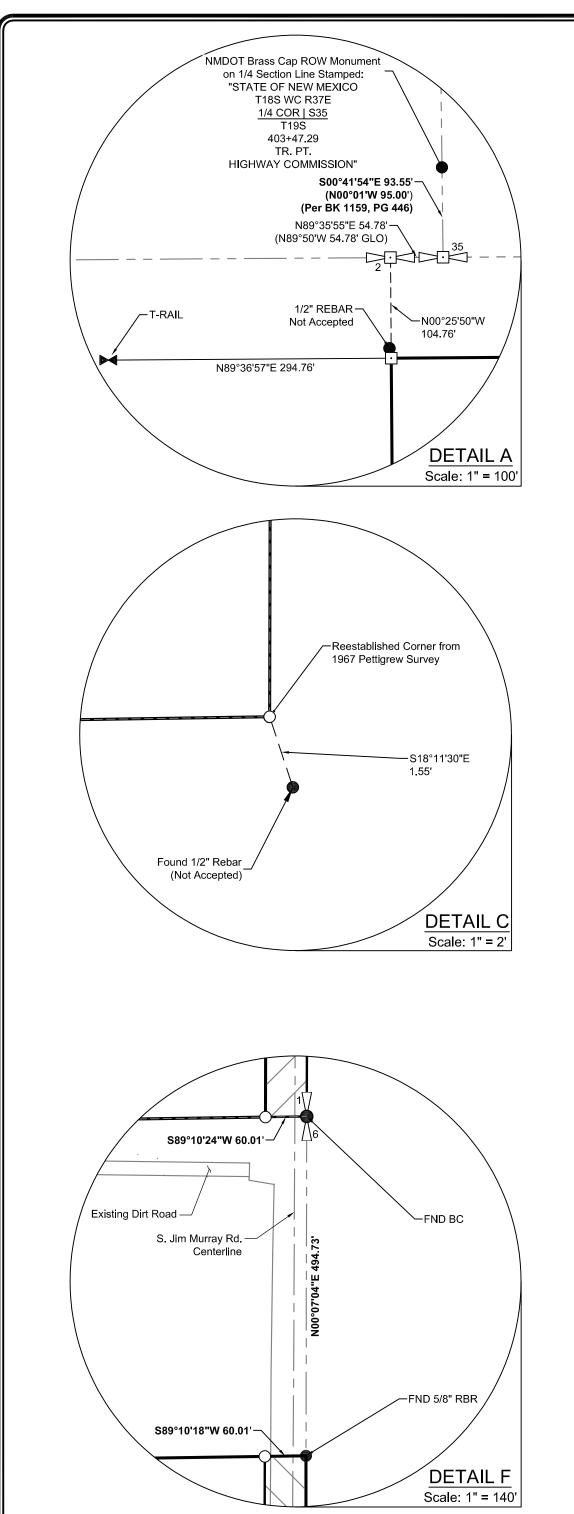

|
| 20 A.D.                                                          |                                         |
| At                                                               | O'ClockM.                               |
| Cabinet                                                          | Slide                                   |
| Book                                                             | Page                                    |
| By<br>County Clerk                                               | ,                                       |
| By<br>Deputy                                                     | ,                                       |

Summary Subdivision
Plat
OF
HOB Airport
HCC
FOR
Lea County

PROJECT NUMBER:

2020.1152

SHEET:

of 4

SU - 101











<u>DETAIL E</u> Scale: 1" = 140'



ENGINEERING | SURVEYING | TESTING DEFINING QUALITY SINCE 1965

100 E. Navajo - Suite 100, Hobbs New Mexico 88240 T 575 393 9827 F 575 393 1543 Pettigrew.us

PROJECT SURVEYOR:
R. Mulliken
DRAWN BY:
K. Bolivar



## INDEXING INFORMATION FOR COUNTY CLERK

OWNER:

Hobbs Country Club Lea County Airport LOCATION:

Sections 1 & 2, T19S, R37E, N.M.P.M.

|     | REVISIONS            |  |  |
|-----|----------------------|--|--|
| No. | No. DATE DESCRIPTION |  |  |
|     |                      |  |  |
|     |                      |  |  |
|     |                      |  |  |

| State of New Mexico,<br>I here by certify that t<br>record on: | , County of ,<br>his instrument was filed for |
|----------------------------------------------------------------|--