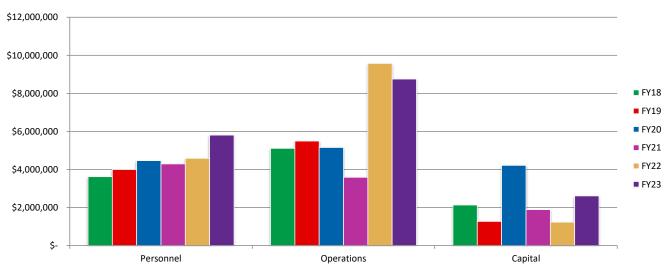

|          |                |          |         |
| May                     |               |          |               |          |                |          |                |          |         |
| June                    |               |          |               |          |                |          |                |          |         |
| Total                   | \$ 5,808,923  | 13.7%    | \$ 8,751,888  | 14.4%    | \$ 2,610,860   | 2.0%     | \$ 17,171,671  | 4.2%     | 16.9%   |
|                         |               |          | -             |          | -              | ·        | -              |          |         |
| <b>Remaining Budget</b> | \$ 36,507,137 | 86.3%    | \$ 52,112,616 | 85.6%    | \$ 125,637,339 | 98.0%    | \$ 214,257,092 | 92.6%    | 83.1%   |





## Lea County Oil and Gas Production Revenue Historical Data

|  |      |      | %       |           |
|--|------|------|---------|-----------|
|  |      |      | Inc/Dec | % of Bdgt |
|  | 2024 | 2022 | <br>F   | Callagan  |

|           |                  |                  |                  |                  |                   |                  | inc/ Dec | % OI BUGL |         |
|-----------|------------------|------------------|------------------|------------------|-------------------|------------------|----------|-----------|---------|
|           | 2018             | 2019             | 2020             | 2021             | 2022              | 2023             | From PY  | Collected | % of Yr |
| July      | \$<br>1,979,953  | \$<br>3,438,399  | \$<br>4,508,878  | \$<br>923,543