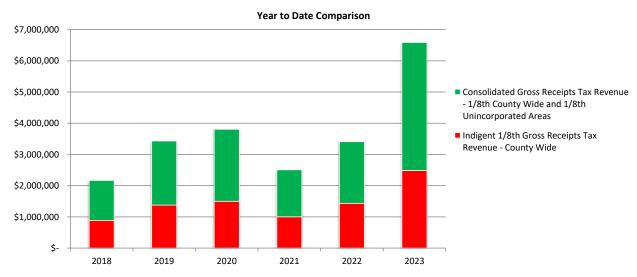

|         |           |         |
| March     |    | 928,345   |    | 1,279,648  |    | 1,868,373  |    | 1,955,605  |    | 2,634,518  |    |           |         |           |         |
| April     |    | 853,881   |    | 1,287,811  |    | 1,761,940  |    | 1,874,531  |    | 2,761,656  |    |           |         |           |         |
| May       |    | 1,028,343 |    | 1,635,261  |    | 1,978,629  |    | 2,152,111  |    | 3,312,328  |    |           |         |           |         |
| June      |    | 863,464   |    | 1,404,137  |    | 1,967,213  |    | 1,612,776  |    | 3,259,976  |    |           |         |           |         |
| Total     | Ś  | 9.980.663 | Ś  | 14.568.289 | Ś  | 22.269.360 | Ś  | 23.650.984 | Ś  | 30.328.488 | Ś  | 6.587.334 | 93.4%   | 76.9%     | 16.9%   |





## Lea County Indigent 1/8th Gross Receipts Tax Revenue - County Wide Historical Data

|           |                 |                 |                 |                 |                  |                 | %       |           |         |
|-----------|-----------------|-----------------|-----------------|-----------------|------------------|-----------------|---------|-----------|---------|
|           |                 |                 |                 |                 |                  |                 | Inc/Dec | % of Bdgt |         |
|           | 2018            | 2019            | 2020            | 2021            | 2022             | 2023            | From PY | Collected | % of Yr |
| July      | \$<br>409,770   | \$<br>654,572   | \$<br>728,032   | \$<br>496,881   | \$<br