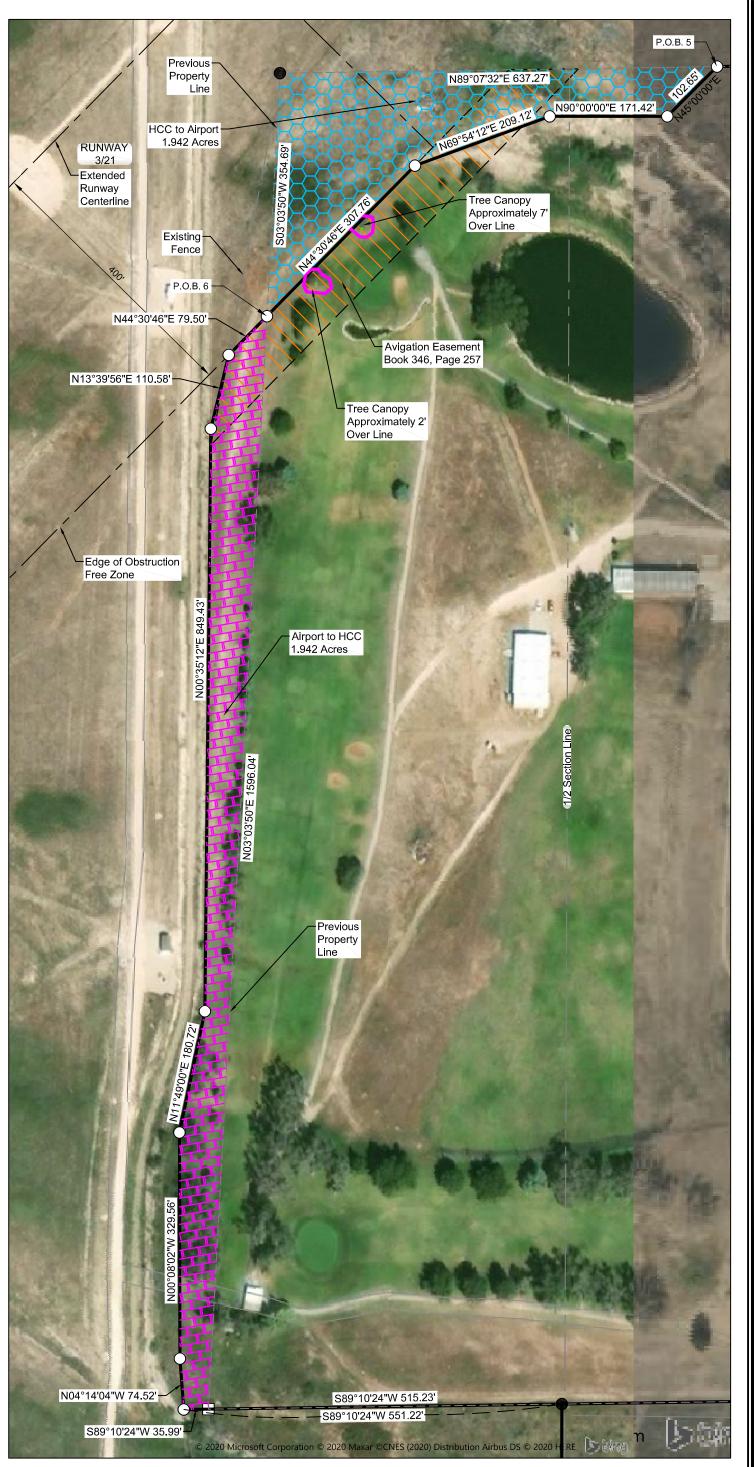

|
| 20 A.D.                                                          |                                         |
| At                                                               | O'ClockM.                               |
| Cabinet                                                          | Slide                                   |
| Book                                                             | Page                                    |
| By<br>County Clerk                                               | ,                                       |
| By<br>Deputy                                                     | ,                                       |

Summary Subdivision
Plat
OF
HOB Airport
HCC
FOR
Lea County

PROJECT NUMBER:

2020.1152

SHEET:

of 4

SU - 101











<u>DETAIL E</u> Scale: 1" = 140'



ENGINEERING | SURVEYING | TESTING DEFINING QUALITY SINCE 1965

100 E. Navajo - Suite 100, Hobbs New Mexico 88240 T 575 393 9827 F 575 393 1543 Pettigrew.us

PROJECT SURVEYOR:
R. Mulliken
DRAWN BY:
K. Bolivar



## INDEXING INFORMATION FOR COUNTY CLERK

OWNER:

Hobbs Country Club Lea County Airport LOCATION:

Sections 1 & 2, T19S, R37E, N.M.P.M.

|     | REVISIONS            |  |  |
|-----|----------------------|--|--|
| No. | No. DATE DESCRIPTION |  |  |
|     |                      |  |  |
|     |                      |  |  |
|     |                      |  |  |

| State of New Mexico,<br>I here by certify that t<br>record on: | , County of ,<br>his instrument was filed for |
|----------------------------------------------------------------|----------