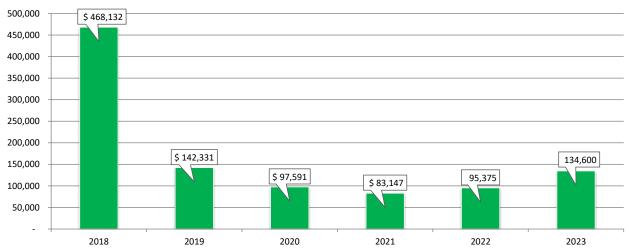

8% July 427,035 \$ 101,431 \$ 64,340 52,478 \$ 14,321 \$ 84,045 0.3% 8.4% 41,097 40,900 30,669 81,053 \$ 50,555 -37.6% 0.4% 16.9% August 33,251 57,744 41,474 50,584 47,269 September 246,582 October 218,382 20,639 1,268,167 550,356 1,431,326 November 3,830,294 5,227,938 4,424,706 4,322,658 7,803,054 December 5,564,969 5,530,394 6,220,260 8,413,696 10,408,229 January 364,733 528,616 96,790 342,356 2,884,712 February 186,903 370,880 181,942 428,258 353,301 317,829 249,748 632,227 446,009 856,890 March 2,301,310 April 2,335,477 1,167,332 1,887,204 2,862,671 May 2,288,911 2,199,729 3,839,165 2,983,221 5,290,238 June 196,164 241,927 440,088 1,321,325 210,273 0.4% \$ 15,795,371 \$ 16,889,154 \$ 18,778,010 \$ 21,546,626 \$ 31,362,368 \$ 134,600 41.1% 16.9% Total

#### **Year to Date Comparison**





#### Lea County GRT Combined Revenue - All Levies Historical Data

|           |    |           |    |            |    |            |    |            |    |            |    |           | %       |           |         |
|-----------|----|-----------|----|------------|----|------------|----|------------|----|------------|----|-----------|---------|-----------|---------|
|           |    |           |    |            |    |            |    |            |    |            |    |           | Inc/Dec | % of Bdgt |         |
|           |    | 2018      |    | 2019       |    | 2020       |    | 2021       |    | 2022       |    | 2023      | From PY | Collected | % of Yr |
| July      | \$ | 753,911   | \$ | 990,726    | \$ | 1,629,978  | \$ | 1,841,775  | \$ | 1,410,948  | \$ | 3,093,519 | 1