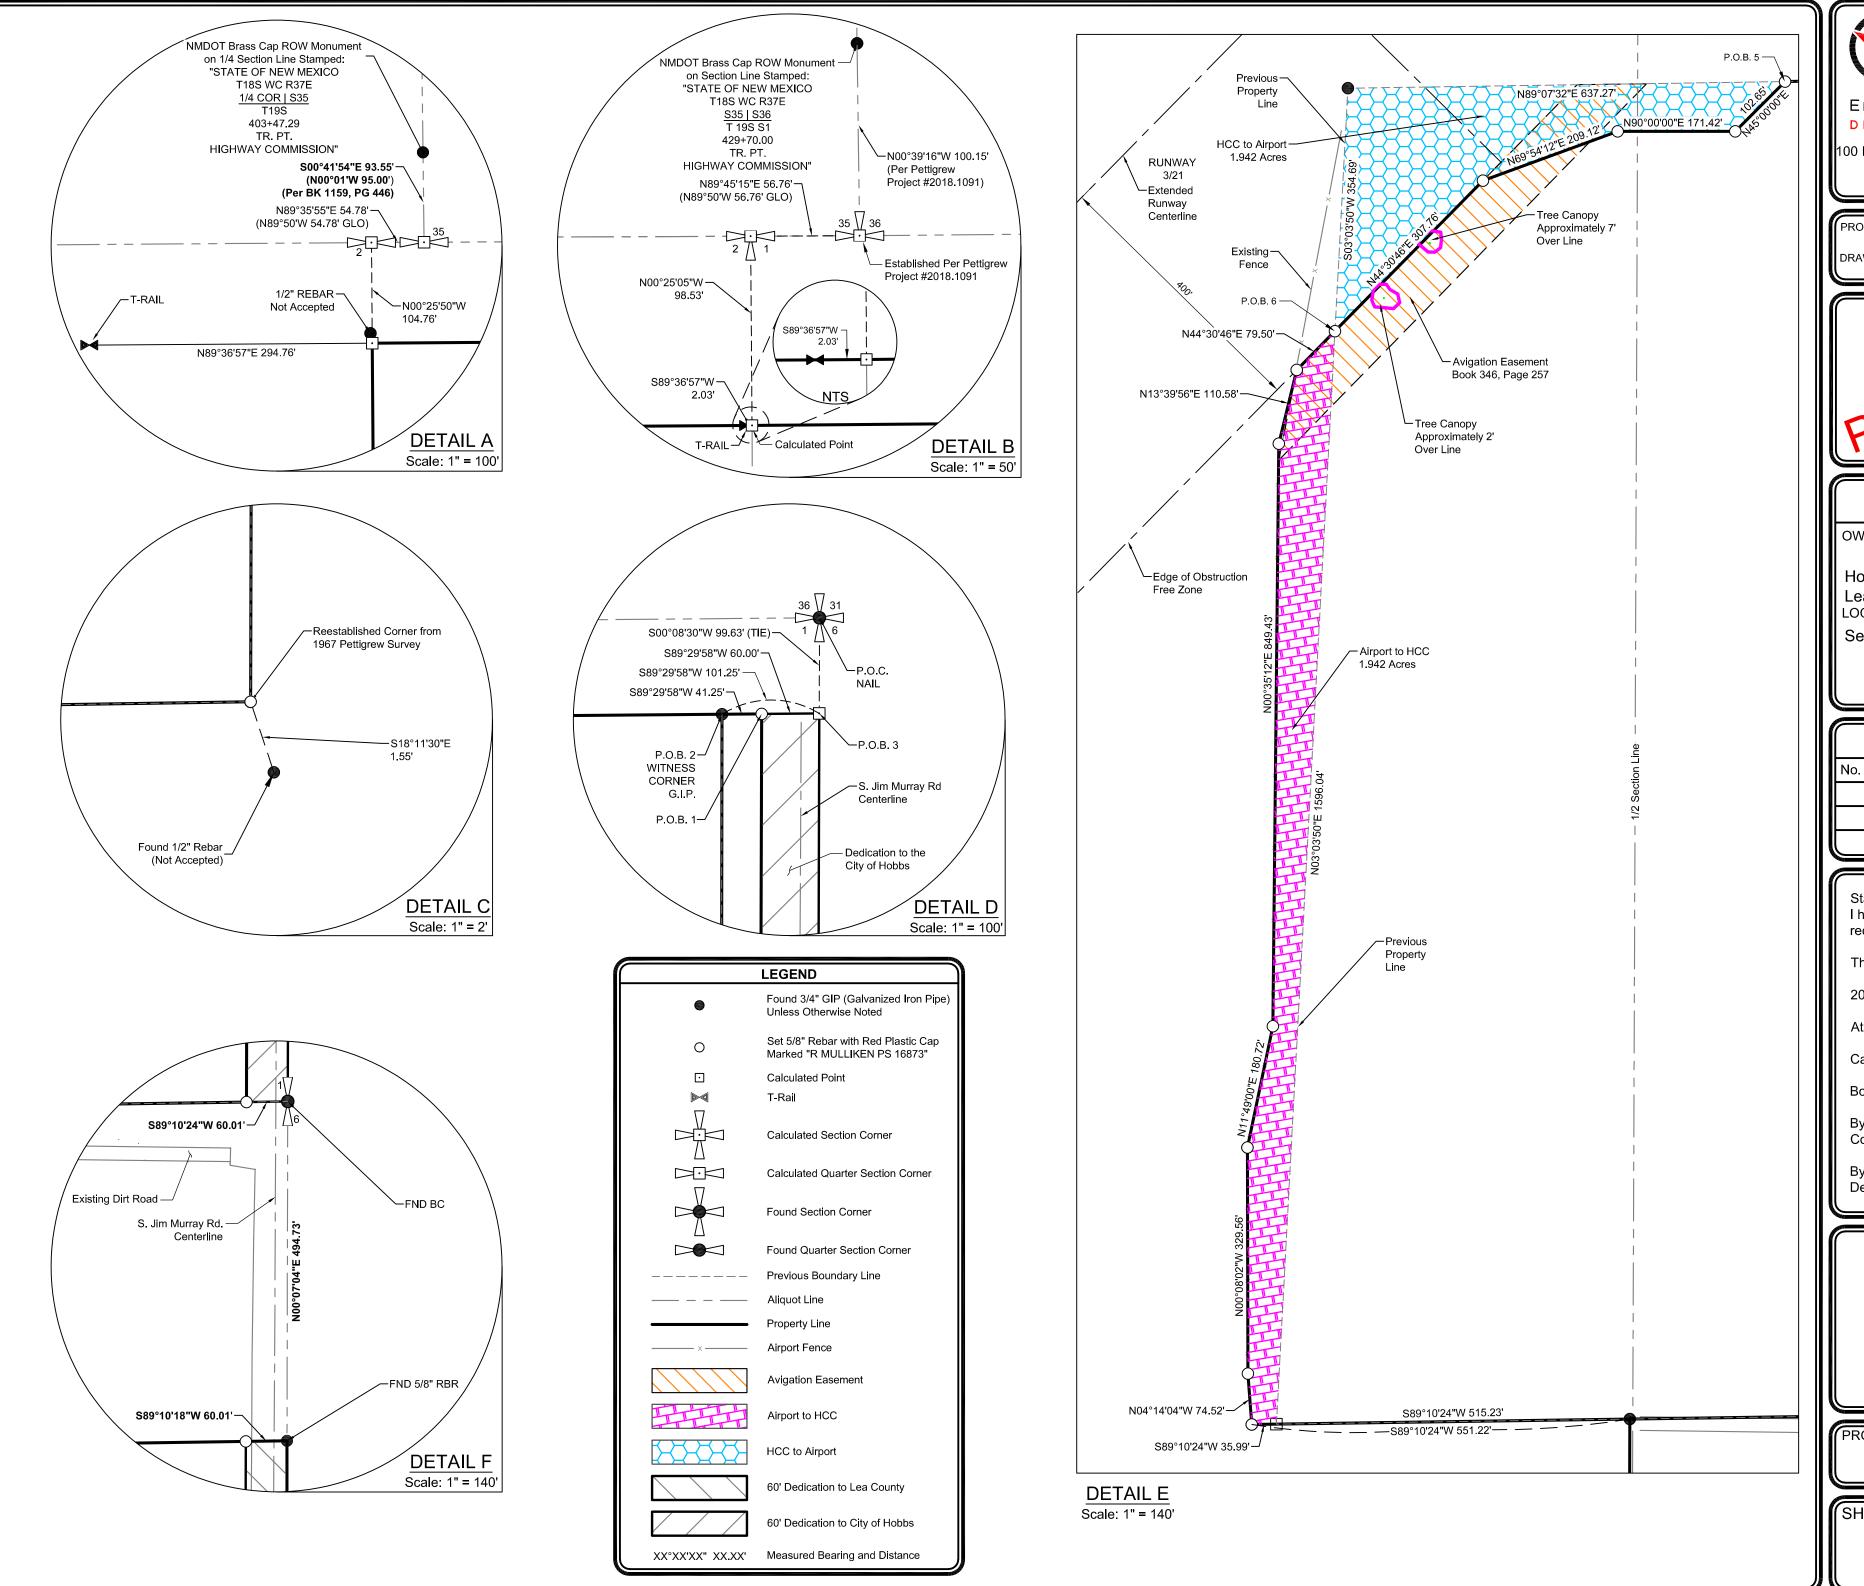

|                                               |
| At                                                             | O'ClockM.                                     |
| Cabinet                                                        | Slide                                         |
| Book                                                           | Page                                          |
| By<br>County Clerk                                             | ,                                             |
| By<br>Deputy                                                   | ,                                             |

Summary Subdivision

Plat

OF

HOB Airport

HCC

FOR

Lea County

PROJECT NUMBER:

2020.1152

SHEET:

2 of 4

SU - 101





Engineering Surveying Testing **DEFINING QUALITY SINCE 1965** 

100 E. Navajo - Suite 100, Hobbs New Mexico 88240 T 575 393 9827 F 575 393 1543 Pettigrew us

K. Bolivar

PROJECT SURVEYOR: R. Mulliken DRAWN BY:



## **INDEXING INFORMATION** FOR COUNTY CLERK

OWNER:

Hobbs Country Club Lea County Airport LOCATION:

Sections 1 & 2, T19S, R37E, N.M.P.M.

|     |      | REVISIONS   |
|-----|------|-------------|
| No. | DATE | DESCRIPTION |
|     |      |             |
|     |      |             |
|     |      |             |

State of New Mexico, County of I here by certify that this instrument was filed for record on: Day of \_ O'Clock \_ County Clerk Deputy

> **Summary Subdivision** Plat **HOB Airport** HCC FOR Lea County

PROJECT NUMBER:

2020.1152

2 of 4

#### **RECORD DESCRIPTION -