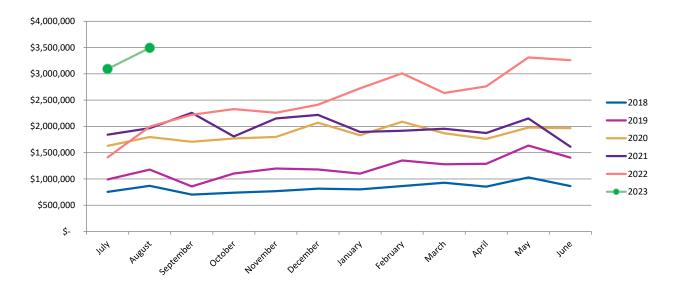

|         |           |         |
| March     |    | 928,345   |    | 1,279,648  |    | 1,868,373  |    | 1,955,605  |    | 2,634,518  |    |           |         |           |         |
| April     |    | 853,881   |    | 1,287,811  |    | 1,761,940  |    | 1,874,531  |    | 2,761,656  |    |           |         |           |         |
| May       |    | 1,028,343 |    | 1,635,261  |    | 1,978,629  |    | 2,152,111  |    | 3,312,328  |    |           |         |           |         |
| June      |    | 863,464   |    | 1,404,137  |    | 1,967,213  |    | 1,612,776  |    | 3,259,976  |    |           |         |           |         |
| Total     | Ś  | 9.980.663 | Ś  | 14.568.289 | Ś  | 22.269.360 | Ś  | 23.650.984 | Ś  | 30.328.488 | Ś  | 6.587.334 | 93.4%   | 76.9%     | 16.9%   |





## Lea County Indigent 1/8th Gross Receipts Tax Revenue - County Wide Historical Data

|           |                 |                 |                 |                 |                  |                 | %       |           |         |
|-----------|-----------------|-----------------|-----------------|-----------------|------------------|-----------------|---------|-----------|---------|
|           |                 |                 |                 |                 |                  |                 | Inc/Dec | % of Bdgt |         |
|           | 2018            | 2019            | 2020            | 2021            | 2022             | 2023            | From PY | Collected | % of Yr |
| July      | \$<br>409,770   | \$<br>654,572   | \$<br>728,032   | \$<br>496,881   | \$<