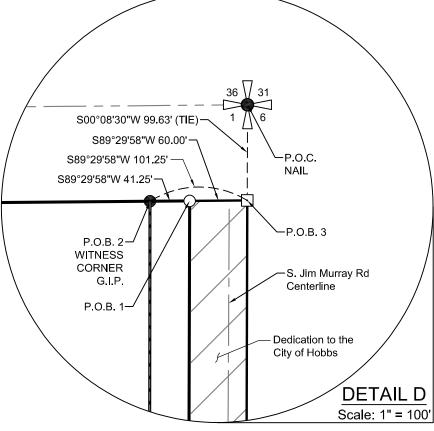

|
| 20 A.D.                                                          |                                         |
| At                                                               | O'ClockM.                               |
| Cabinet                                                          | Slide                                   |
| Book                                                             | Page                                    |
| By<br>County Clerk                                               | ,                                       |
| By<br>Deputy                                                     | ,                                       |

Summary Subdivision
Plat
OF
HOB Airport
HCC
FOR
Lea County

PROJECT NUMBER:

2020.1152

SHEET:

of 4

SU - 101











<u>DETAIL E</u> Scale: 1" = 140'



ENGINEERING | SURVEYING | TESTING DEFINING QUALITY SINCE 1965

100 E. Navajo - Suite 100, Hobbs New Mexico 88240 T 575 393 9827 F 575 393 1543 Pettigrew.us

PROJECT SURVEYOR:
R. Mulliken
DRAWN BY:
K. Bolivar



## INDEXING INFORMATION FOR COUNTY CLERK

OWNER:

Hobbs Country Club Lea County Airport LOCATION:

Sections 1 & 2, T19S, R37E, N.M.P.M.

|     | REVISIONS            |  |  |
|-----|----------------------|--|--|
| No. | No. DATE DESCRIPTION |  |  |
|     |                      |  |  |
|     |                      |  |  |
|     |                      |  |  |

| State of New Mexico,<br>I here by certify that t<br>record on: | , County of ,<br>his instrument was filed for |
|----------------------------------------------------------------|------