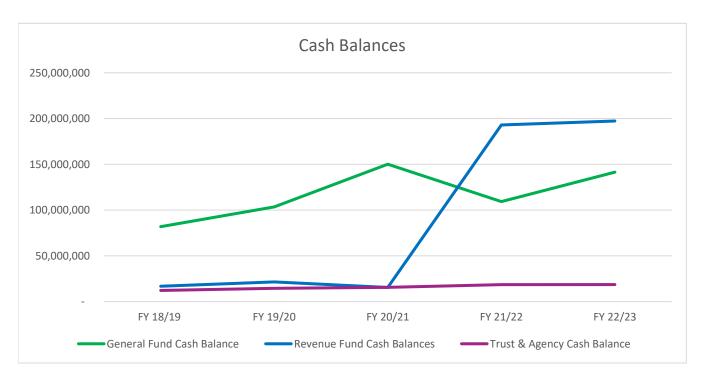

|

Cash Balances August 31, 2022

|                                   |             | Year End    | YTD         |             |             |
|-----------------------------------|-------------|-------------|-------------|-------------|-------------|
|                                   | FY 18/19    | FY 19/20    | FY 20/21    | FY 21/22    | FY 22/23    |
| General Fund Cash Balance         | 81,893,389  | 103,498,129 | 150,145,847 | 109,357,804 | 141,393,832 |
| <b>Revenue Fund Cash Balances</b> | 16,765,300  | 21,535,667  | 15,472,151  | 193,049,170 | 197,326,211 |
| Trust & Agency Cash Balance       | 12,187,887  | 14,447,168  | 15,636,076  | 18,490,391  | 18,597,112  |
| Cash Balance                      | 110,846,576 | 139,480,964 | 181,254,073 | 320,897,365 | 357,317,156 |



Lea County General, Capital, Detention, Special Revenue, and Enterprise Fund Expenditures FY23 Historical Data

|                         | Personnel     | % Expn'd | Operations    | % Expn'd | Capital        | % Expn'd | Total          | % Expn'd | % of Yr |
|-------------------------|---------------|----------|---------------|----------|----------------|----------|----------------|----------|---------|
| Budget                  | \$ 42,316,060 | 100%     |               | •        | •              | •        |                | 100%     | 100%    |
| July                    | 2,849,430     | 6.7%     | 6,141,368     | 10.1%    | 664,780        | 0.5%     | 9,655,578      | 4.2%     | 8.4%    |
| August                  | 2,959,493     | 7.0%     | 2,610,519     | 4.3%     | 1,946,081