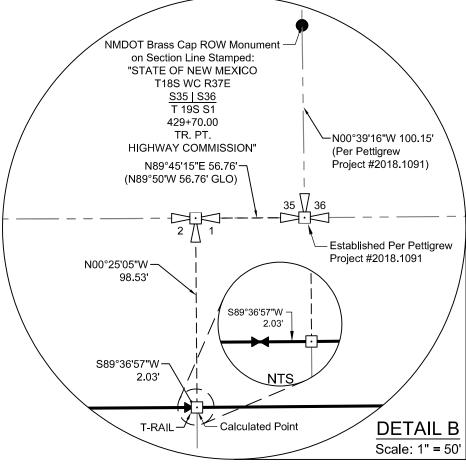

|
| 20 A.D.                                                          |                                         |
| At                                                               | O'ClockM.                               |
| Cabinet                                                          | Slide                                   |
| Book                                                             | Page                                    |
| By<br>County Clerk                                               | ,                                       |
| By<br>Deputy                                                     | ,                                       |

Summary Subdivision
Plat
OF
HOB Airport
HCC
FOR
Lea County

PROJECT NUMBER:

2020.1152

SHEET:

of 4

SU - 101











<u>DETAIL E</u> Scale: 1" = 140'



ENGINEERING | SURVEYING | TESTING DEFINING QUALITY SINCE 1965

100 E. Navajo - Suite 100, Hobbs New Mexico 88240 T 575 393 9827 F 575 393 1543 Pettigrew.us

PROJECT SURVEYOR:
R. Mulliken
DRAWN BY:
K. Bolivar



## INDEXING INFORMATION FOR COUNTY CLERK

OWNER:

Hobbs Country Club Lea County Airport LOCATION:

Sections 1 & 2, T19S, R37E, N.M.P.M.

|     | REVISIONS            |  |  |
|-----|----------------------|--|--|
| No. | No. DATE DESCRIPTION |  |  |
|     |                      |  |  |
|     |                      |  |  |
|     |                      |  |  |

| State of New Mexico,<br>I here by certify that t<br>record on: | , County of ,<br>his instrument was filed for |
|----------------------------------------------------------------|----