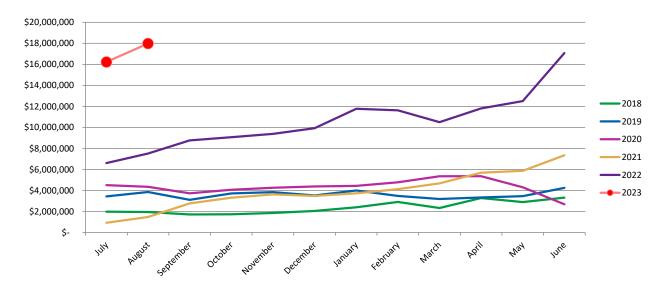

| 2,328,432        | 3,180,635        | 5,345,772        | 4,676,367        | 10,493,767        |                  |          |           |         |
| April     | 3,280,064        | 3,327,836        | 5,355,595        | 5,683,031        | 11,803,472        |                  |          |           |         |
| May       | 2,893,372        | 3,459,611        | 4,306,172        | 5,868,796        | 12,501,502        |                  |          |           |         |
| June      | 3,315,521        | 4,244,890        | 2,682,034        | 7,345,199        | 17,075,115        |                  |          |           |         |
| Total     | \$<br>28,386,145 | \$<br>43,161,023 | \$<br>52,179,468 | \$<br>47,015,287 | \$<br>126,523,478 | \$<br>34,207,484 | 142.3%   | 49.9%     | 16.9%   |



#### **Year to Date Comparison**



## Lea County Current and Delinquent Property Tax Revenue Historical Data

Inc/Dec % of Bdgt From PY Collected 2018 2019 2020 2021 2022 2023 % of Yr 486.8% July 427,035 \$ 101,431 \$ 64,340 52,478 \$ 14,321 \$ 84,045 0.3% 8.4% 41,097 40,900 30,669 81,053 \$ 50,555 -37.6% 0.4% 16.9% August 33,251 57,744 41,474 50,584 47,269 September 246,582 October 218,382 20,639 1,268,167 550,356 1,431,326 November 3,830,294 5,227,938 4,424,706 4,322,658 7,803,054 December 5,564,969 5,530,394 6,220,260 8,413,696 10,408,229 January 364,733 528,616 96,790 342,356 2,884,712 February 186,903 370,880 181,942 428,258 353,301 317,829 249,748 632,227 446,009 856,890 March 2,301,310 April 2,335,477 1,167,332 1,887,204 2,862,671 May 2,288,911 2,199,729 3,839,165 2,983,221 5,290