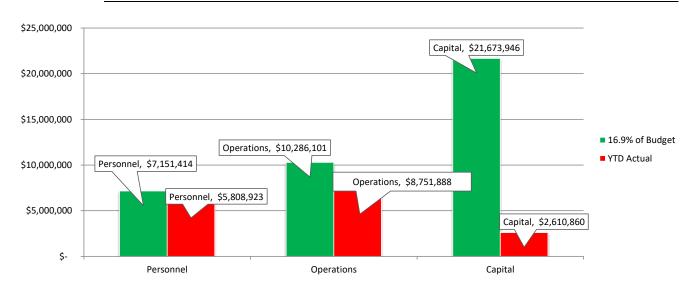

|          |                |          |         |
| May                     |               |          |               |          |                |          |                |          |         |
| June                    |               |          |               |          |                |          |                |          |         |
| Total                   | \$ 5,808,923  | 13.7%    | \$ 8,751,888  | 14.4%    | \$ 2,610,860   | 2.0%     | \$ 17,171,671  | 4.2%     | 16.9%   |
|                         |               |          | -             |          | -              | ·        | -              |          |         |
| <b>Remaining Budget</b> | \$ 36,507,137 | 86.3%    | \$ 52,112,616 | 85.6%    | \$ 125,637,339 | 98.0%    | \$ 214,257,092 | 92.6%    | 83.1%   |





## Lea County Oil and Gas Production Revenue Historical Data

|  |      |      | %       |           |
|--|------|------|---------|-----------|
|  |      |      | Inc/Dec | % of Bdgt |
|  | 2024 | 2022 | <br>F   | Callagan  |

|           |                  |                  |                  |                  |                   |                  | inc/ Dec | % OI BUGL |         |
|-----------|------------------|------------------|------------------|------------------|-------------------|------------------|----------|-----------|---------|
|           | 2018             | 2019             | 2020             | 2021             | 2022              | 2023             | From PY  | Collected | % of Yr |
| July      | \$<br>1,979,953  | \$<br>3,438,399  | \$<br>4,508,878  | \$<br>923,54