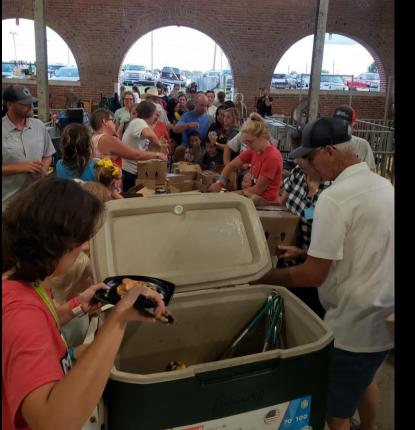

## **BATTLE OF THE** BARNS

- Membership funds dedicated to respective Barn improvements
- Winning Barn gets a Barn Bash at MSF
- Swine Barn won with **78** members = \$17,200 vs.
- Cattle Membership 39 = \$8,100
- Shrimp Boil and Ice Cream (served over 200)