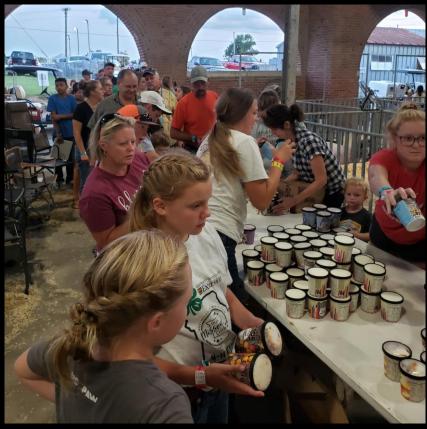

## **BATTLE OF THE** BARNS

- Membership funds dedicated to respective Barn improvements
- Winning Barn gets a Barn Bash at MSF
- Swine Barn won with **78** members = \$17,200 vs.
- Cattle Membership 39 = \$8,100
- Shrimp Boil and Ice Cream (served over 200)