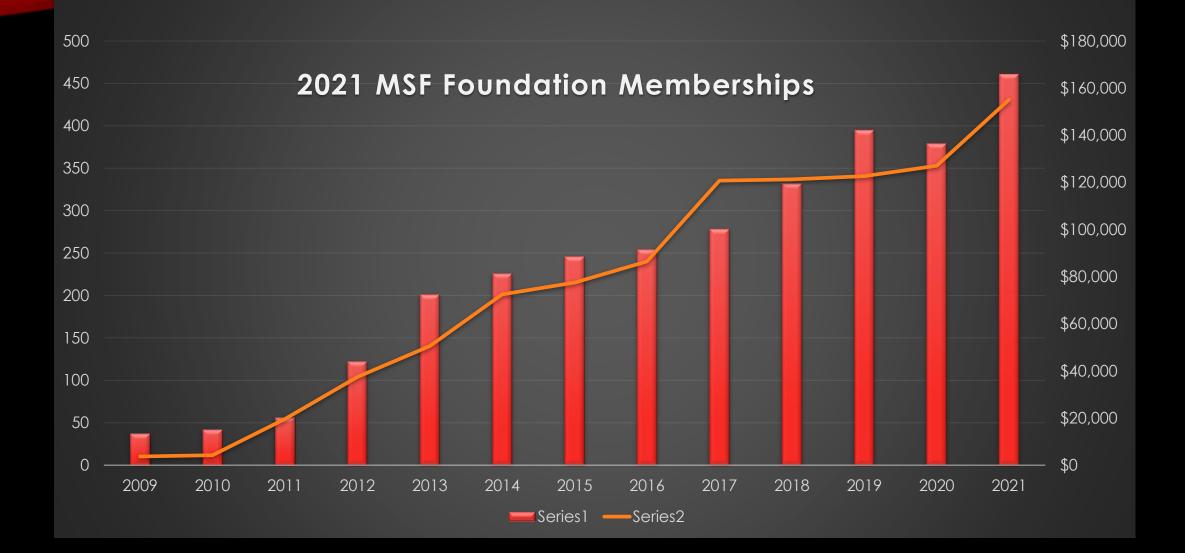

## Membership

Re-new your membership or join as a new member before Jan. 1, 2021 for chance to win

Win \$1,000 Champion Membership

mostatefairfoundation.net/membership

1. Renew your membership.
 2. Recruit one new member.