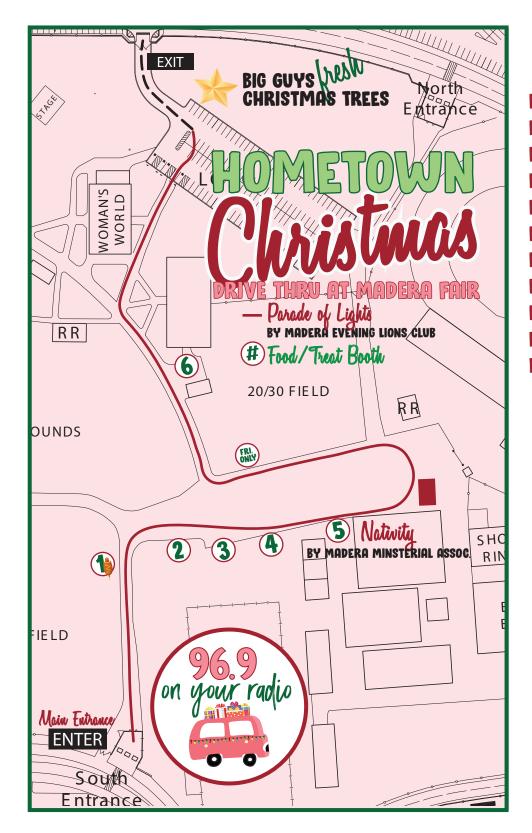

## MAKING A LIST CHECKING IT TWICE

| FIND 3 GINGERBREAD                   |  |
|--------------------------------------|--|
| FIND 10 SNOWMEN                      |  |
| FIND 9 PEPPERMINT STICKS             |  |
| FIND THE STAR OF BETHLEHEM           |  |
| FIND 4 RED TICKET BOOTHS             |  |
| FIND 2 TRAINS                        |  |
| FIND 1 LEGO EMMET                    |  |
| FIND SANTA CLAUS                     |  |
| FIND 1 OLAF                          |  |
| FIND MAX, THE GRINCH'S DOG           |  |
| HOW MANY CHRISTMAS TREES DO YOU SEE? |  |
| Though you to any marada nastron     |  |

Thank you to our parade partner

MADERA2 DRIVE IN SALAZAR GROUP FULL BLAST INDUSTRIES REALTY WORLD R.E. GIRL SCOUTS OF CENTRAL CA MUSD TRANSPORTATION PERSHING ELEMENTARY PTO MADERA COUNTY S