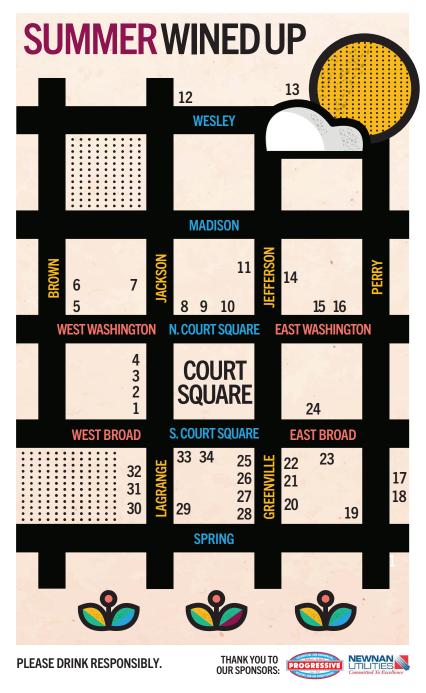

## WINE COLOR CODE: 🛡 RED 📮 WHITE 👎 BLUSH 📮 SPECIALTY

1. ACE BEER GROWLERS – CYCLES GLADIATOR PINOT NOIR Rich aromas of black cherry and pomegranate lead into fresh, bright flavors of strawberry, raspberry and red plum, backed by hints of cinnamon and allspice. The soft tannins and balanced acidity provide structure and a lush, velvety texture.