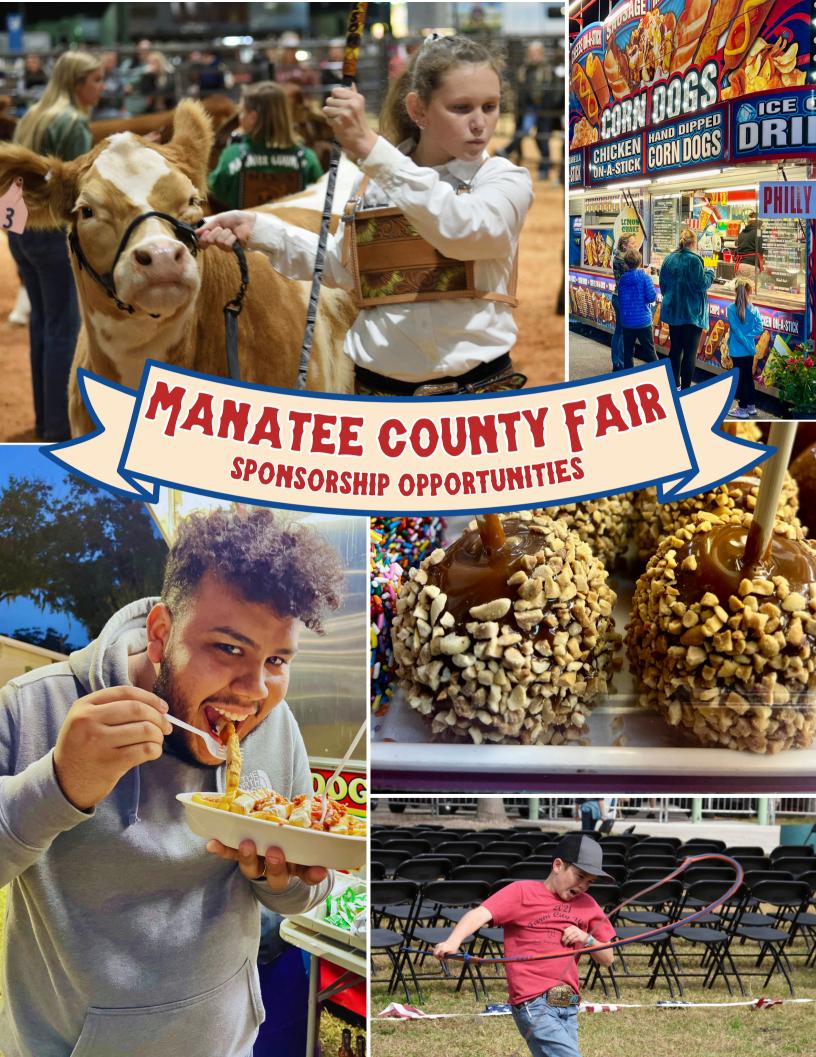

### 2025 MANATEE COUNTY FAIR SPONSORSHIP OPPORTUNITIES

Lt's a little hard to imagine, but the Manatee County Fair is entering its 109th year when it returns to Palmetto's fairgrounds on Jan. 16-26, 2025. As most locals know, the County Fair is one of our Manatee County's most time-honored and anticipated events of the year. It's a wholesome celebration of Manatee County's long agricultural heritage and our appreciation for the many generations whose livelihoods depend on our natural resources. The Fair isn't just for locals though — it attracts people of all ages from around the region.

As a sponsor of the Manatee County Fair, your company will have the opportunity to be seen by more than 100,000 people, including families, local businesses and community leaders.

Advertising options at the Fair start as low as \$300, a great value for small businesses to introduce your new business to thousands of potential customers.

Many existing businesses choose to sponsor at the Fair to generate visibility with a new audience of families, agriculture leaders, local farmers and educators and, of course, anyone who enjoys Fair food.

**Premium sponsors** have the added exposure of being recognized on the main stage by one of our popular entertainment acts. Premium sponsor logos or signage will be prominently featured in our marketing materials, social media promotions and event or building signage, meaning maximum visibility and online engagement.