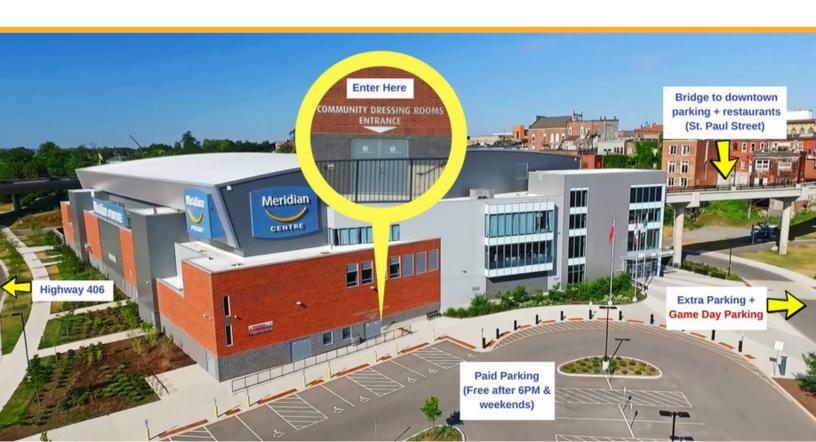

# Your guide to Ice Rentals and Parties at the Meridian Centre

The Meridian Centre is located directly off highway 406 which acts as a visible cue for guests. With two pedestrian bridges connecting our facility to the downtown core, parking options are endless. Free after 6PM and on weekends, our front lot offers convenient access to the Community Entrance where your guests will enter to access the change rooms.