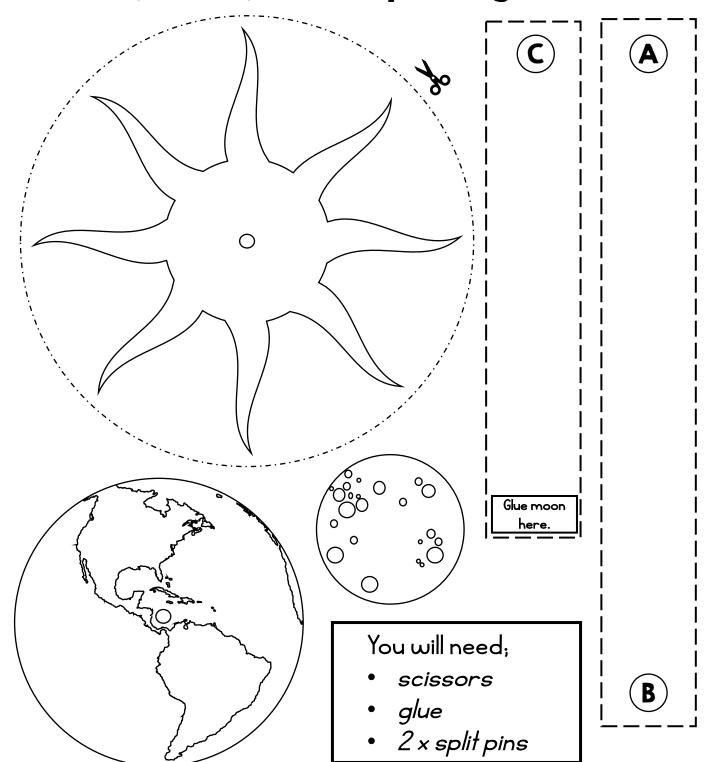

## Sun, Earth, Moon Spinning Model

- 1. Colour the sun, earth and moon.
- Cut out all pieces carefully.
- 3. Join **A** to the centre of the sun with a split pin.
- 4. Join **B** and **C** to the centre of the earth with a split pin.
- 5. Glue the moon to the marked spot.