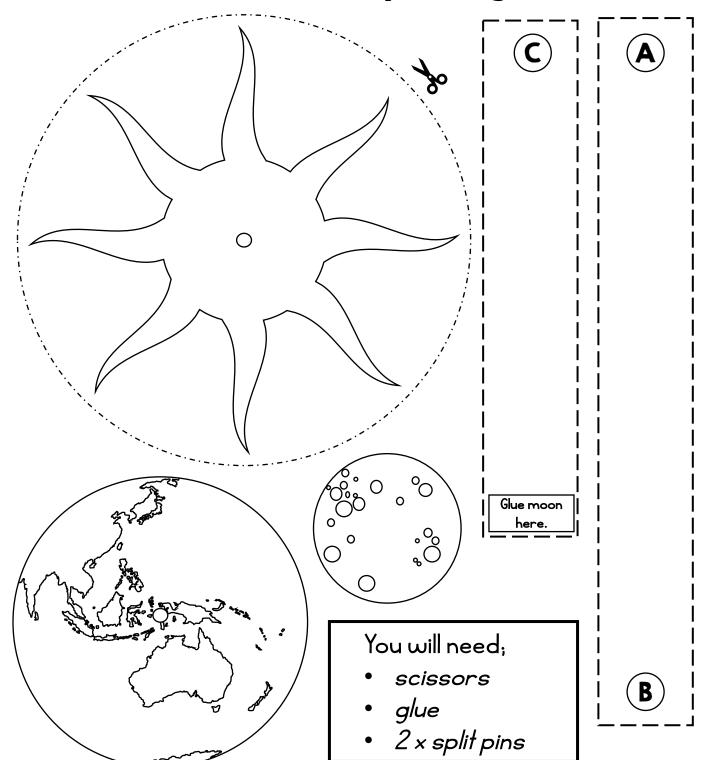

## Sun, Earth, Moon Spinning Model

- 1. Colour the sun, earth and moon.
- 2. Cut out all pieces carefully.
- 3. Join **A** to the centre of the sun with a split pin.
- 4. Join **B** and **C** to the centre of the earth with a split pin.
- 5. Glue the moon to the marked spot.