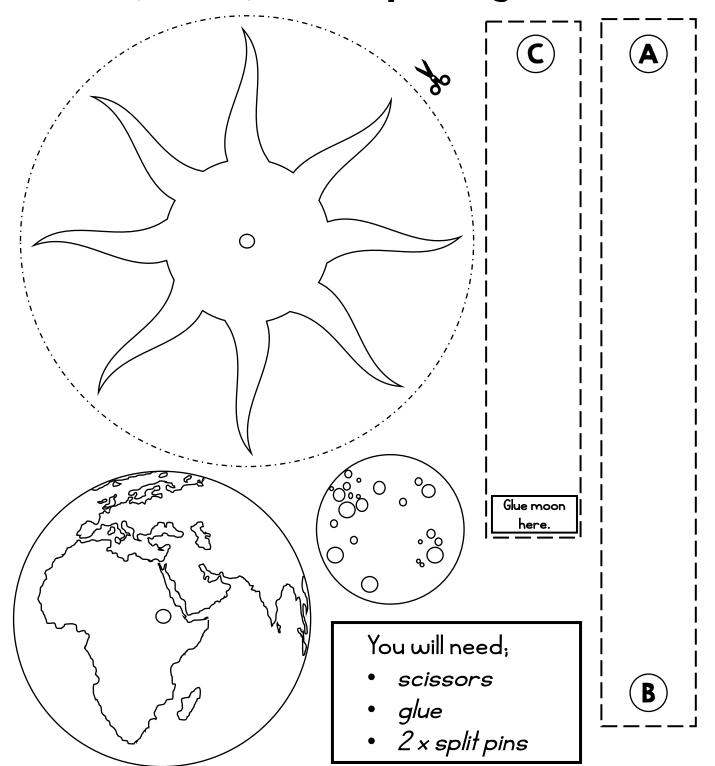

## Sun, Earth, Moon Spinning Model

- 1. Colour the sun, earth and moon.
- Cut out all pieces carefully.
- 3. Join A to the centre of the sun with a split pin.
- 4. Join **B** and **C** to the centre of the earth with a split pin.
- 5. Glue the moon to the marked spot.