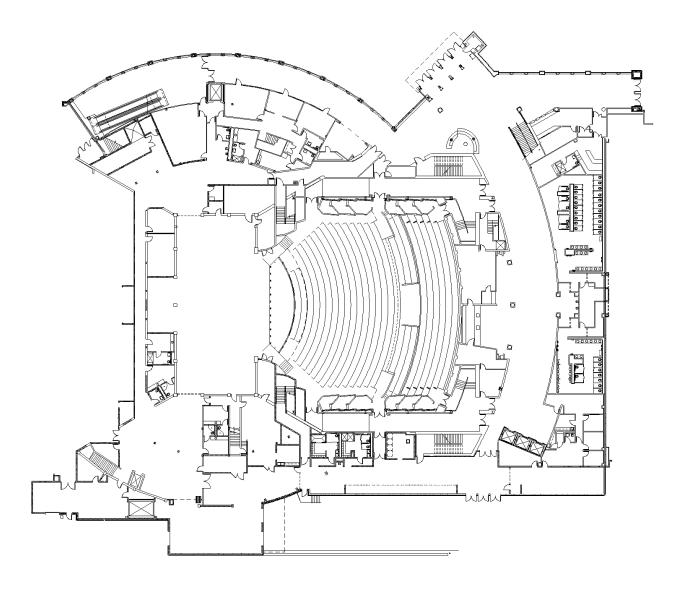

## LOADING DOCK

Located on the Walnut St side of the facility

Docks 3 & 4 are dedicated to the Stage
2 Dock Bays located Off-Stage Right, with 50ft flat push to Off-SR storage
8ft w x 10ft h rollup doors – (1) permanent dock plate, (1) moveable dock plate

Freight Elevator to Basement located Off-Stage Right

Docks 1 & 2 are subject to availability and will be discussed during the advance

#### STAGE INFORMATION

Proscenium width: 57' - 11" Proscenium height: 28'

Wall to Wall Stage Width: 98'

Center Line to Fly Floor Edge: 41'- 5"
Plaster Line to First US Obstruction: 43'
DS Edge to First US Obstruction: 52'

DS Edge of Orchestra Pit to First US Obstruction: 59' - 10"

DS Edge to Plaster Line: 9'

DS Edge of Orchestra Pit at Stage Level to Plaster Line: 16' - 10"

1<sup>st</sup> Catwalk Throw to DS Center: 62'- 67' 2<sup>nd</sup> Catwalk Throw to DS Center: 90'- 94' Follow Spot Booth Throw to DS Center: 153'

FOH Mix to DSC: 88'

Lighting & Sound Booth to DSC: 120' Grand Tier Rail to DSC: 93'- 95' Balcony Rail to DSC: 125'- 127'

#### **RIGGING**

DOUBLE PURCHASE system from Tiffen Rigging – Re-roped with multiline in August 2002

49 Line Sets

Operated from SL Fly floor – 10'- 0" above stage floor

Grid Height: 61'- 0" Bottom of Loft: 60'- 0"

Maximum Fly Height: 59'- 0" Battens- See Line Set Schedule

49 – 70'- 0" Double Purchase on 6" centers

4 – 70'- 0" Motorized dedicated Electric battens

2 - Motorized dedicated Orchestra Shell ceiling panels

Arbor Capacity: 2,000lbs (1,000lbs at pipe)

Chain motors can be rigged from the Grid using 4" schedule 80 pipe sections.

Standard safe rigging practices are required.

Dedicated Sound points – located 3'- 0" DS of proscenium

Points DS of Plaster – located 10'- 0" DS of proscenium at every 8'- 0" across

#### **SOFT GOODS**

List of available soft goods in Aiken Theatre

| Туре            | Quantity  | Height | Width | Color | Notes            |
|-----------------|-----------|--------|-------|-------|------------------|
| Main<br>Curtain | 1         | 28'    | 70'   | Red   | Includes Valance |
| Border          | 5         | 15'6"  | 70'   | Black |                  |
| Legs            | 5 (pairs) | 22' 8" | 22'   | Black |                  |
| Travelers       | 3         | 22' 8" | 70'   | Black |                  |