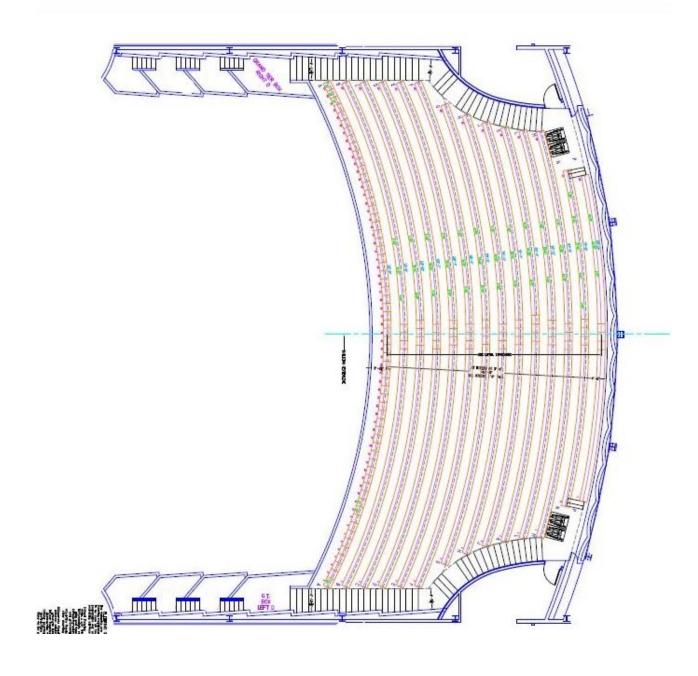

#### STAGE INFORMATION

Proscenium width: 57' - 11" Proscenium height: 28'

Wall to Wall Stage Width: 98'

Center Line to Fly Floor Edge: 41'- 5"
Plaster Line to First US Obstruction: 43'
DS Edge to First US Obstruction: 52'

DS Edge of Orchestra Pit to First US Obstruction: 59' - 10"

DS Edge to Plaster Line: 9'

DS Edge of Orchestra Pit at Stage Level to Plaster Line: 16' - 10"

1<sup>st</sup> Catwalk Throw to DS Center: 62'- 67' 2<sup>nd</sup> Catwalk Throw to DS Center: 90'- 94' Follow Spot Booth Throw to DS Center: 153'

FOH Mix to DSC: 88'

Lighting & Sound Booth to DSC: 120' Grand Tier Rail to DSC: 93'- 95' Balcony Rail to DSC: 125'- 127'