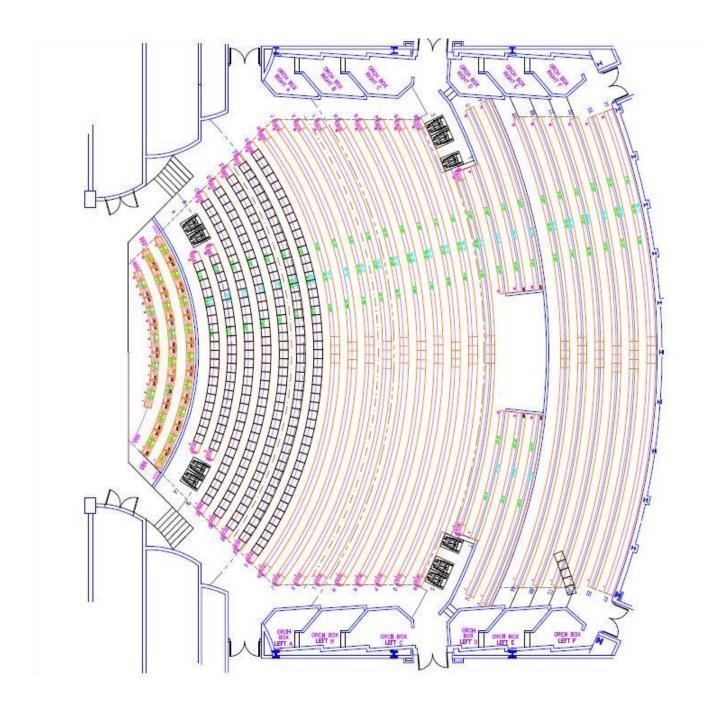

#### STAGE INFORMATION

Proscenium width: 57' - 11" Proscenium height: 28'

Wall to Wall Stage Width: 98'

Center Line to Fly Floor Edge: 41'- 5"
Plaster Line to First US Obstruction: 43'
DS Edge to First US Obstruction: 52'

DS Edge of Orchestra Pit to First US Obstruction: 59' - 10"

DS Edge to Plaster Line: 9'

DS Edge of Orchestra Pit at Stage Level to Plaster Line: 16' - 10"

1<sup>st</sup> Catwalk Throw to DS Center: 62'- 67' 2<sup>nd</sup> Catwalk Throw to DS Center: 90'- 94' Follow Spot Booth Throw to DS Center: 153'

FOH Mix to DSC: 88'

Lighting & Sound Booth to DSC: 120' Grand Tier Rail to DSC: 93'- 95' Balcony Rail to DSC: 125'- 127'