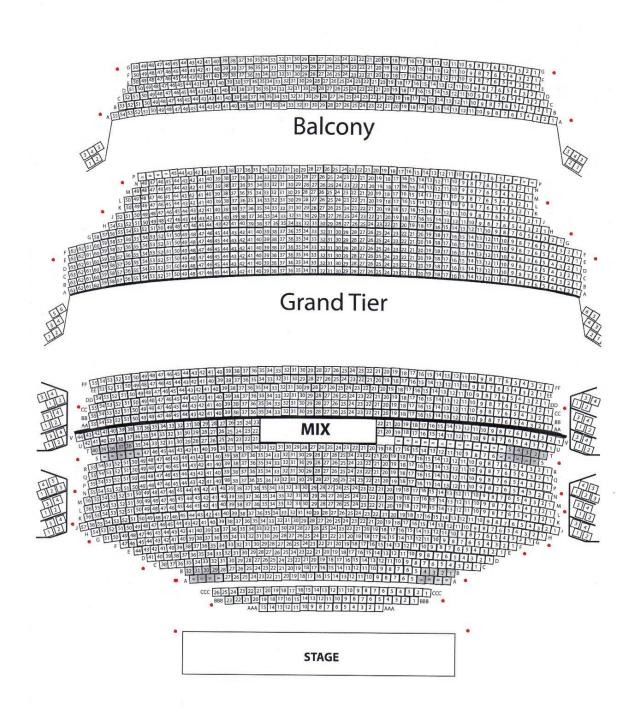

90IE mid throw mid/hi.
- 93dB Max
- The center cluster has EAW AS690 mid/hi/low, and MH690IE hi/mid/short throw.
- There are MK2194 speakers positioned on the catwalks, and various other smaller speakers on the pit lip and under balconies.
- Crown Com-tech 410, 810, and 1610 Amps
- EV EQ-131 Equalizers
- EAW MX8750 processors
- Rane AD22B digital delays
- Rane PE17 parametric equalizers
- Compressors
- 360 Systems Instant Replay machine
- PA rooms are located DSL and DSR in which to situate amps and stacks.
- FOH Mix located at Orchestra rear. House tie-in can be accomplished here, or backstage.
- (3) 12" conduits run from FOH to the orchestra pit. Road snakes must use these, as there are no center aisles in the auditorium.

## **Orchestra Level**



## **Grand Tier**



## **Balcony**





## **Ground Plan**



## **Section View**



### **DRESSING ROOMS**

| Room #      | Location     | Sink | Toilet | Shower |
|-------------|--------------|------|--------|--------|
| 101         | Off Right    | 1    | 1      | 1      |
| 102         | Off Right    | 1    | 1      | 1      |
| 103         | US Crossover | 1    | 1      | 1      |
| 104         | US Crossover | 1    | 1      | 1      |
| 105         | Off Left     | 1    | 1      | 1      |
| LL1         | Basement     | 1    | 1      | 1      |
| LL2- chorus | Basement     | 3    | 3      | 3      |
| LL3         | Basement     | 1    | 1      | 1      |
| LL4- chorus | Basement     | 3    | 3      | 3      |
| LL5         | Basement     | 1    | 1      | 1      |
| LL6         | Basement     | 1    | 1      | 1      |
|