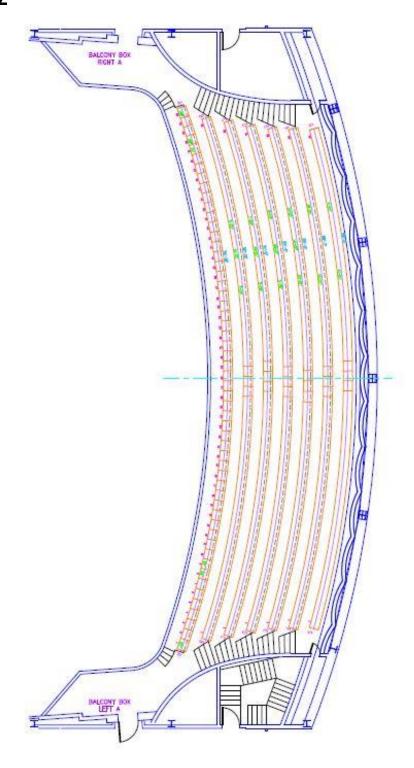

FOH Mix to DSC: 88'

Lighting & Sound Booth to DSC: 120' Grand Tier Rail to DSC: 93'- 95' Balcony Rail to DSC: 125'- 127'