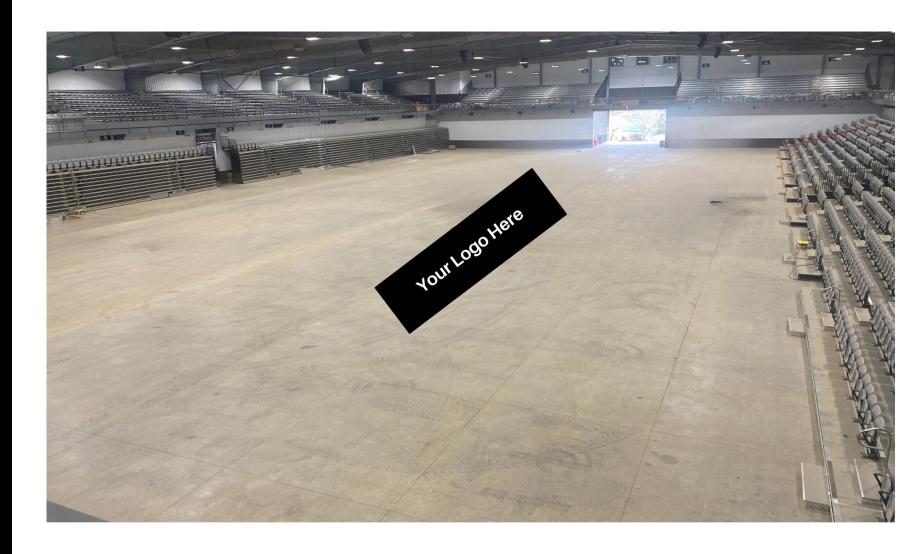

# Your Logo Here

- 10 Year Commitment
  - Paid in 8 years
- \$12,500 paid annually
- \$100,000 total investment

- 5 Year Commitment
- \$10,000 paid annually
- \$50,000 total investment

- 5 Year Commitment
- \$10,000 paid annually
- \$50,000 total investment