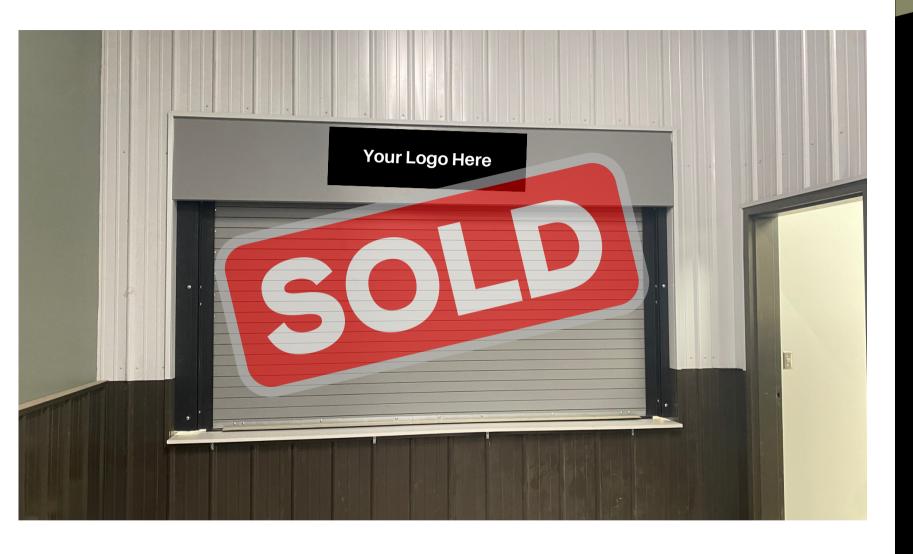

# Your Logo Here

- 10 Year Commitment
  - Paid in 8 years
- \$12,500 paid annually
- \$100,000 total investment

- 5 Year Commitment
- \$10,000 paid annually
- \$50,000 total investment

- 5 Year Commitment
- \$10,000 paid annually
- \$50,000 total investment