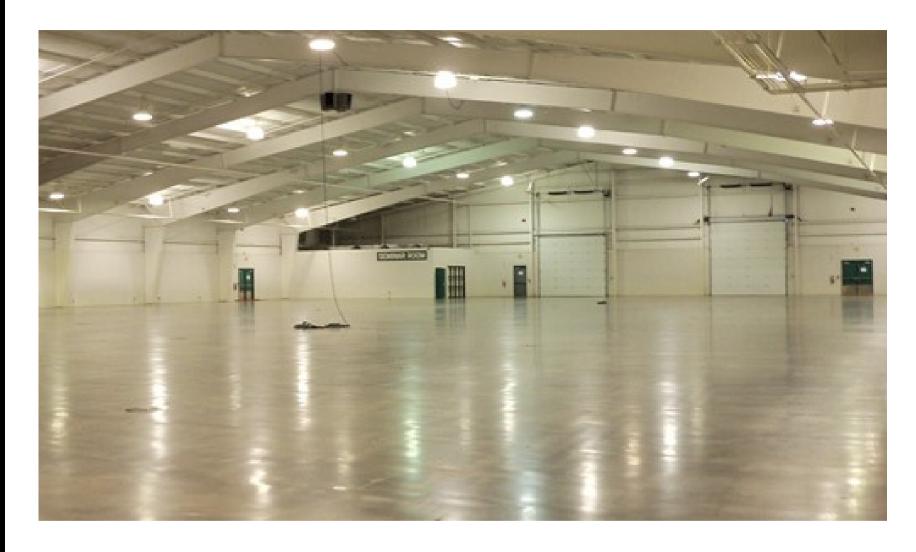

E\*PLEX East, West & **Center Hall** 

- 10 Year Commitment
- \$25,000 paid annually
- \$250,000 total investment

- 10 Year Commitment
  - Paid for in 5 years
- \$50,000 paid annually
- \$250,000 total investment