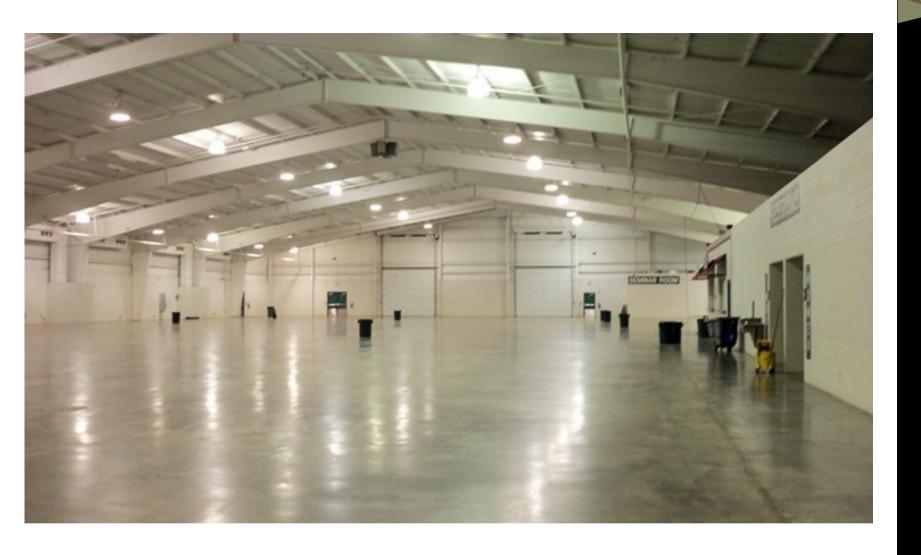

E\*PLEX East, West & **Center Hall** 

- 10 Year Commitment
- \$25,000 paid annually
- \$250,000 total investment

- 10 Year Commitment
  - Paid for in 5 years
- \$50,000 paid annually
- \$250,000 total investment