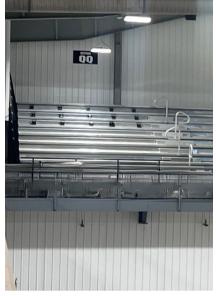

### **SECTION QQ**

- 5 Year Commitment
- \$10,000 paid annually
- \$50,000 total investment