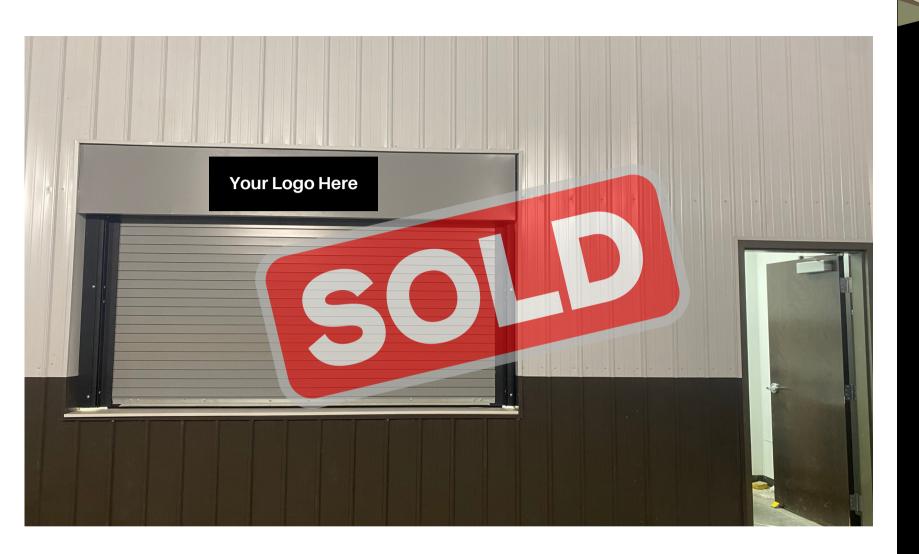

- 10 Year Commitment
  - Paid in 8 years
- \$31,250 paid annually
- \$250,000 total investment

Exterior signage cost not included in investment and will be the responsibility of the Sponsor.

- 10 Year Commitment
  - Paid in 8 years
- \$15,625 paid annually
- \$125,000 total investment

- 10 Year Commitment
  - Paid in 8 years
- \$15,625 paid annually
- \$125,000 total investment

- 10 Year Commitment
  - Paid in 8 years
- \$6,250 paid annually
- \$50,000 total investment

One of Southwest Missouri's largest attractions!