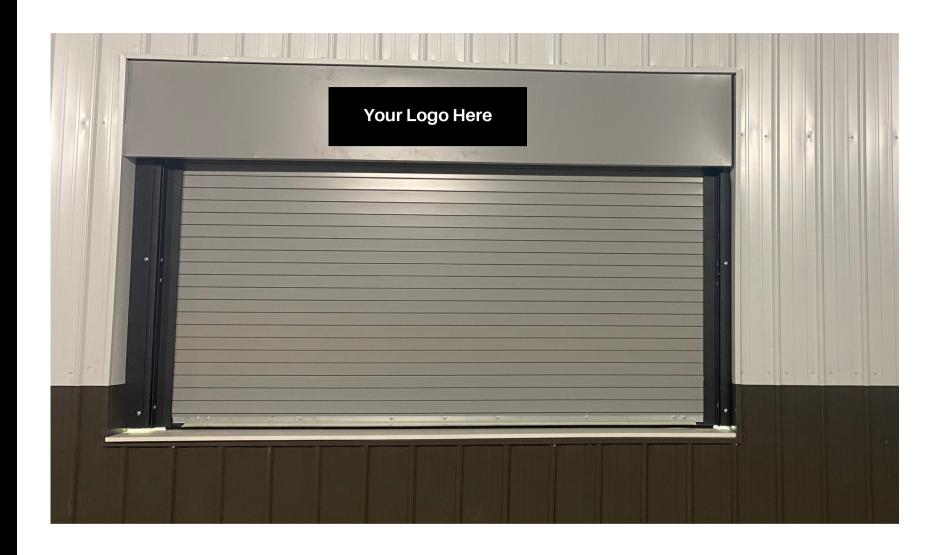

- 10 Year Commitment
  - Paid in 8 years
- \$31,250 paid annually
- \$250,000 total investment

Exterior signage cost not included in investment and will be the responsibility of the Sponsor.

- 10 Year Commitment
  - Paid in 8 years
- \$15,625 paid annually
- \$125,000 total investment

- 10 Year Commitment
  - Paid in 8 years
- \$15,625 paid annually
- \$125,000 total investment

- 10 Year Commitment
  - Paid in 8 years
- \$6,250 paid annually
- \$50,000 total investment

One of Southwest Missouri's largest attractions!