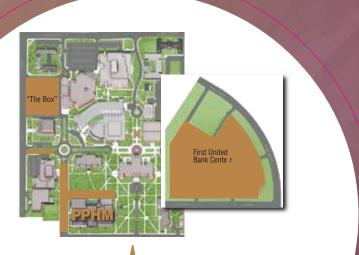

PARKING IS AVAILABLE IN THE FOLLOWING LOCATIONS INDICATED ABOVE:

To the left of PPHM,
Behind PPHM, First United Bank Center,
or at the "Box" parking lot.

MAY 1, 2021 6-11 PM

PANHANDLE-PLAINS HISTORICAL MUSEUM 2503 4TH AVENUE 1ST FLOOR