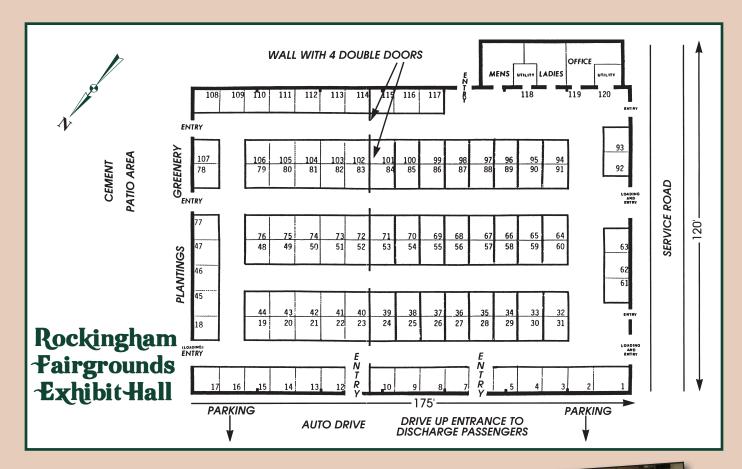

## **Exhibit Hall Features**

The Rockingham Fairgrounds Exhibit Hall offers these features:

- All-weather parking
- 21,000 total square feet available
- Insulated with heat and air conditioning
- Two rooms (12,500 and 8,500 square feet each)
- Wi-Fi internet access

- Roll-up doors for large equipment
- Items available for rent: tables chairs sound system stage bleachers