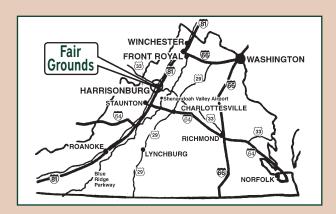

### Location

- In scenic Rockingham County surrounded by farm land
- Total of 110 acres
- 400 all-weather parking spaces, plus 6,000 additional parking spaces
- On U.S. 11, 1/2 mile south of the Harrisonburg City Limits
- Located just off I-81 between Exits 240 & 243
- Distance from Richmond 110 miles from Roanoke – 110 miles from Washington, D.C. – 125 miles
- 11 miles from Shenandoah Valley Regional Airport
- Over 1,000 hotel rooms within 10 minute drive
- 10 minutes from JMU campus