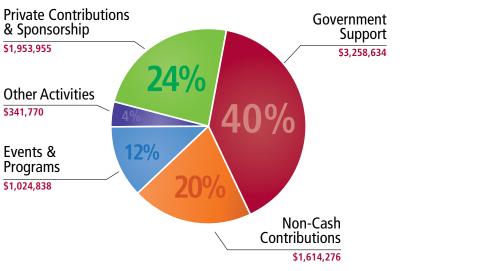

ng the Portland community in celebration following a two-year hiatus. The Foundation continued to pursue all possible avenues of support to fund the Festival's comeback, including significant commitments from our corporate sponsors, supporters, and the philanthropic community. Federal government funding through the Shuttered Venue Operators Grant (SVOG) was awarded during the 2022 FY, providing a significant reimbursement for eligible expenses during the pandemic (March 2020 through June 2022). This infusion of funds allowed us to make more than a one million dollar investment in the 2022 Rose Festival, and contribute a portion of the year-end surplus to our reserve fund, also known as our "rainy day fund," which now stands at \$1,640,394.



#### 2022 ROSE FESTIVAL EXPENSES: \$6,148,170







#### 2022 ROSE FESTIVAL REVENUE: \$8,193,473

# **2022 FOUNDATION ACCOMPLISHMENTS**

The Portland Rose Festival hosted the Rose City Reunion in 2022, making a full comeback with large scale world-class events to unite Portland's citizens and visitors for three weeks in May & June.



The mission of the Portland Rose Festival Foundation is to serve the community by providing families with programs and events that promote the arts, education, and volunteerism. We value environmental responsibility, cultural diversity, patriotism, and our historic and floral heritage.

# **ROSE FESTIVAL COURT OUTREACH**

presented by Unitus Community Credit Union

**15** Rose Festival Princesses selected

# **\$52,500** in scholarships awarded



**5** Community service projects benefitting children, se