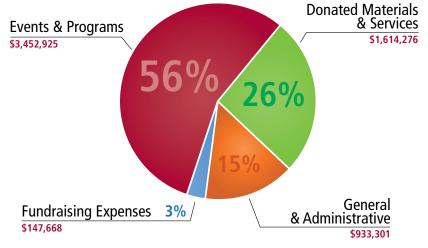

the Portland community in celebration following a two-year hiatus. The Foundation continued to pursue all possible avenues of support to fund the Festival's comeback, including significant commitments from our corporate sponsors, supporters, and the philanthropic community. Federal government funding through the Shuttered Venue Operators Grant (SVOG) was awarded during the 2022 FY, providing a significant reimbursement for eligible expenses during the pandemic (March 2020 through June 2022). This infusion of funds allowed us to make more than a one million dollar investment in the 2022 Rose Festival, and contribute a portion of the year-end surplus to our reserve fund, also known as our "rainy day fund," which now stands at \$1,640,394.



#### 2022 ROSE FESTIVAL EXPENSES: \$6,148,170







#### 2022 ROSE FESTIVAL REVENUE: \$8,193,473

# **2022 FOUNDATION ACCOMPLISHMENTS**

The Portland Rose Festival hosted the Rose City Reunion in 2022, making a full comeback with large scale world-class events to unite Portland's citizens and visitors for three weeks in May & June.



The mission of the Portland Rose Festival Foundation is to serve the community by providing families with programs and events that promote the arts, education, and volunteerism. We value environmental responsibility, cultural diversity, patriotism, and our historic and floral heritage.

# **ROSE FESTIVAL COURT OUTREACH**

presented by Unitus Community Credit Union

**15** Rose Festival Princesses selected

# **\$52,500** in scholarships awarded



**5** Community service projects benefitting children, seni