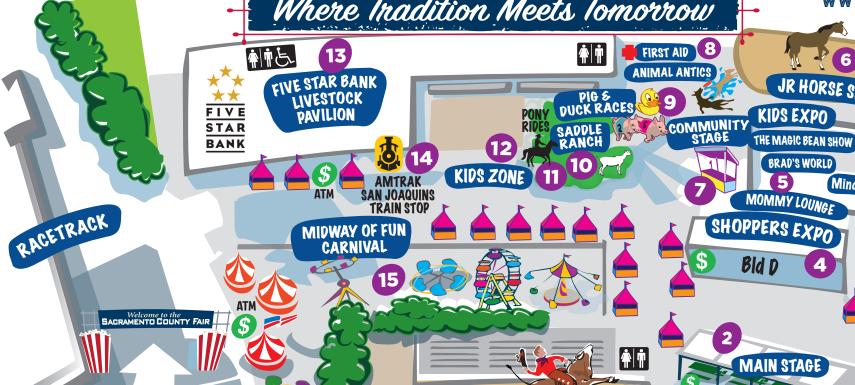

FAIR ENTRANCE

AIR FOOD LOCATIONS

- 1 ARENA MONSTER TRUCK MAYHEM – Thursday, May 25 4X4 TRUCK PULL – Friday, May 26 STARS & STRIPES RODEO – Saturday, May 27 MAYHEM DESTRUCTION DERBY – Monday, May 29
- 2 MAIN STAGE
- 3 AMTRAK SAN JOAQUINS TRAIN STOP
- 4 BUILDING D Shoppers Expo
- S KIDS EXPO ALL ABOUT SCIENCE BRAD'S WORLD REPTILES THE MAGIC BEAN SHOW MINDWORKS WHEELBARROW GARDENS
- **6** JR HORSE SHOW

PARKING LOT D

- COMMUNITY STAGE
- 8 FIRST AID

ARENA

- 9 ANIMAL ANTICS PIG & DUCK RACES EXTREME DOGS
- O SADDLE RANCH KID'S RANCH & PETTING FARM PEDAL TRACTOR PULLS

? ATM

INFO

\$ ATM

VENDOR ENTRANCE

- **11** PONY RIDES
- KIDS ZONE WALK ON WATER ROCKWALL POWER JUMP

- FIVE STAR BANK LIVESTOCK PAVILION
- 4 AMTRAK SAN JOAQUINS TRAIN STOP

##**&** 

ALL ABOUT SCIENCE

SAN JOAQUINS

TRAIN STOP

SAN JOAQUINS

MindWorks

15 MIDWAY OF FUN
- CARNIVAL