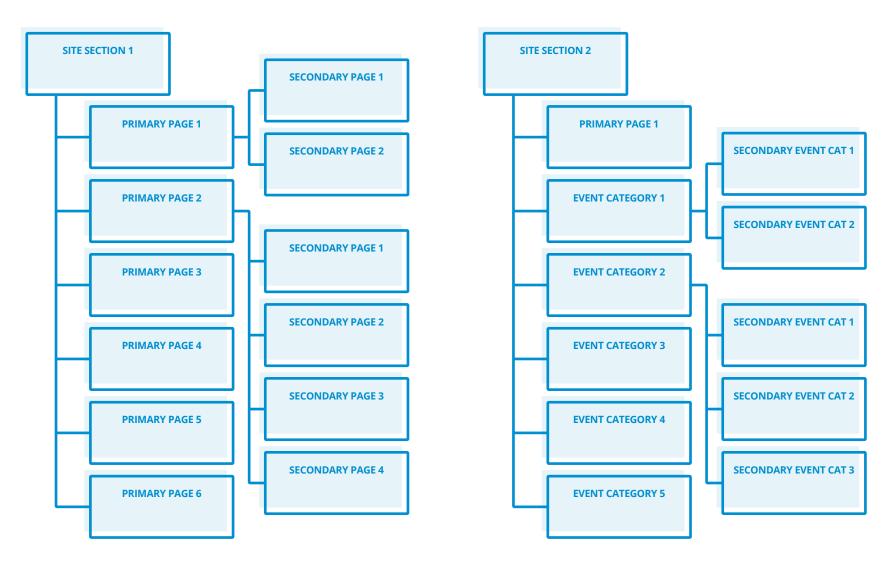

## **WORKSHEET: SITE MAP NAVIGATION**

Here are 3 easy steps for making your site map:

Saffire

- 1. Decide what your Site Sections will be (limited to 5) and write those in the top blocks.
- 2. Decide what Primary Pages you'd like to have drop down from the top navigation and fill in the blanks on the second level.
- 3. Determine if you will have more than one level of pages of information and add Secondary Pages to the 3rd level if necessary.

Print this sheet to use as a template. Use the Site Section 2 template specifically for your Events.