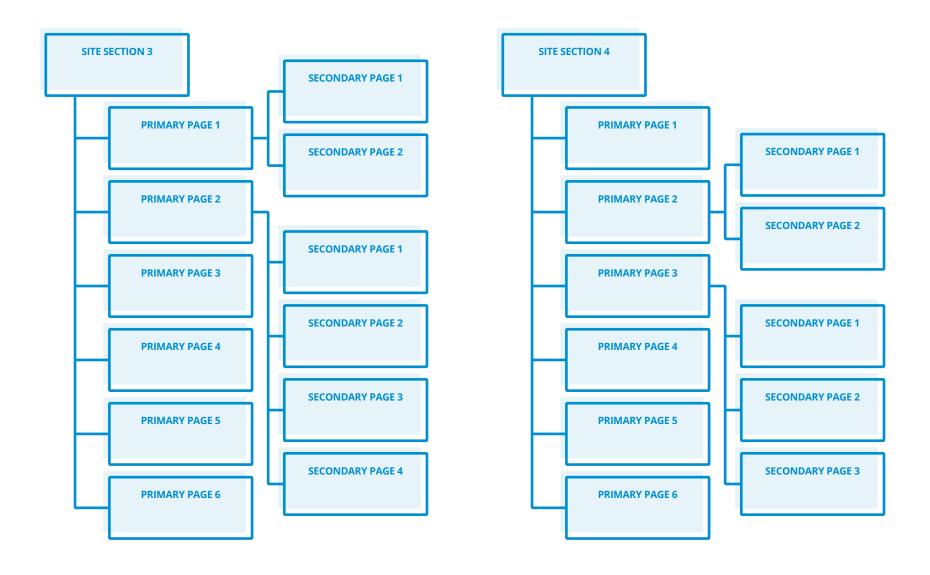

## **WORKSHEET: SITE MAP NAVIGATION**

Here are 3 easy steps for making your site map:

Saffire

- 1. Decide what your Site Sections will be (limited to 5) and write those in the top blocks.
- 2. Decide what Primary Pages you'd like to have drop down from the top navigation and fill in the blanks on the second level.
- 3. Determine if you will have more than one level of pages of information and add Secondary Pages to the 3rd level if necessary.

## **WORKSHEET: SITE MAP NAVIGATION**

Print this sheet to use as a template.