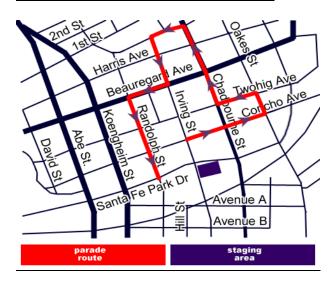

#### PARADE ROUTE MAP AND INSTRUCTIONS:

- 1. BEGIN AT IRVING AND CONCHO
- 2. PROCEED EAST TO OAKES
- 3. LEFT ON OAKES TO TWOHIG
- 4. LEFT ON TWOHIG, PROCEED TO CHADBOURNE
- 5. RIGHT ON CHADBOURNE TO COLLEGE ST.

- 6. LEFT ON COLLEGE TO IRVING
- 7. LEFT ON IRVING TO BEAUREGARD
- 8. RIGHT ON BEAUREGARD TO RANDOLPH
- 9. LEFT ON RANDOLPH TO RIVER DRIVE & DISMISS