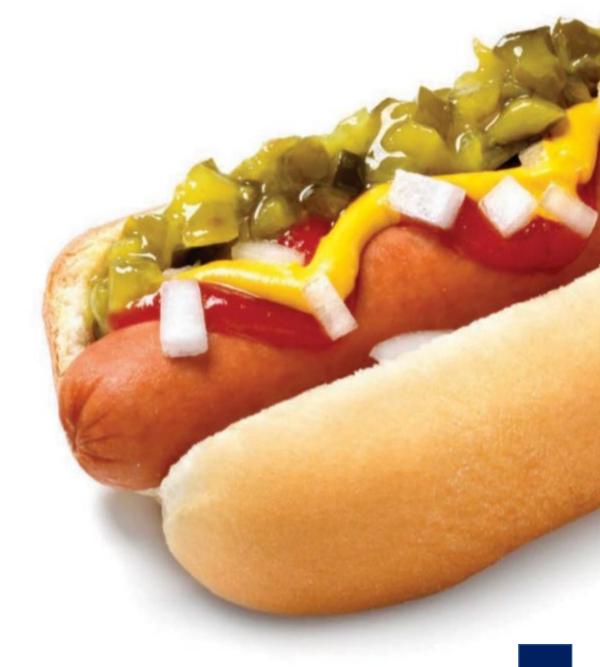

### The Blue Line

Coleslaw - Shredded cabbage and carrots tossed in coleslaw dressing V

All Beef Hot Dogs (6) - Ketchup, mustard and mayo.

Beef Burgers (6) - lettuce, tomato, pickles and onions.

Chicken Tenders (12) & Fries - Ketchup and BBQ dip.

Jumbo Pretzels (6) with Cheese Dip 30 V

Grilled Burger Bar (6)

Served with caramelized onions, cheese, lettuce, tomatoes and pickles 75

Grilled Hot Dog Bar (6)

All beef jumbo dogs served with onions, sauerkraut and relish 60