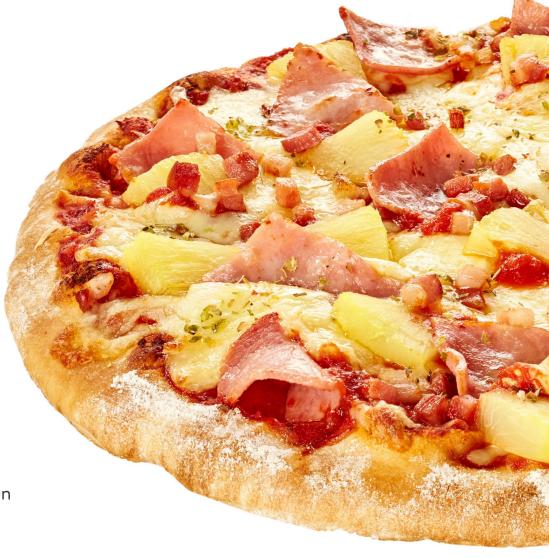

### The Change on the Fly

Chef's Caesar Salad

Choice of two (2) Pizzas:

Hawaiian - Canadian Bacon and Pineapple

Pepperoni - Mozzarella and Parmesan cheese topped with spicy pepperoni

The Works - Sausage, pepperoni, mushrooms, peppers and mozzarella cheese

### **Oven Baked Pizzas**

Hawaiian - Canadian Bacon and Pineapple 38

Pepperoni – Mozzarella and Parmesan cheese topped with spicy pepperoni 38

The Works – Sausage, pepperoni, mushrooms, peppers and mozzarella cheese 42