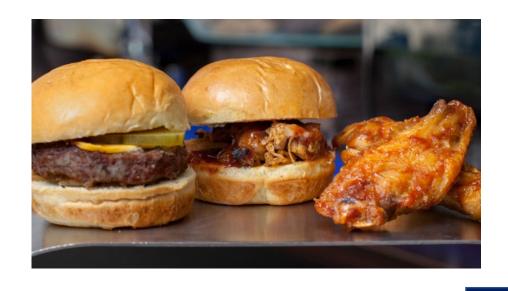

### The Slap Shot

Coleslaw – Shredded cabbage and carrots tossed in coleslaw dressing.

Choice of Chicken Wings (18) – Buffalo, BBQ or Plain.

Cheeseburger Sliders (18) – Caramelized onions and dill pickles.

Pulled Pork Sliders (18) – Dry rubbed house-smoked pork with BBQ sauce.

Assorted Cookie and Brownie V 245

### **Poutine**

Golden fries topped with cheese curds and brown gravy 50

Line Change Wings (24)

Choice of Buffalo, BBQ or Plain Served with celery sticks and bleu cheese dressing 75

Mini Corn dogs with Fries 45