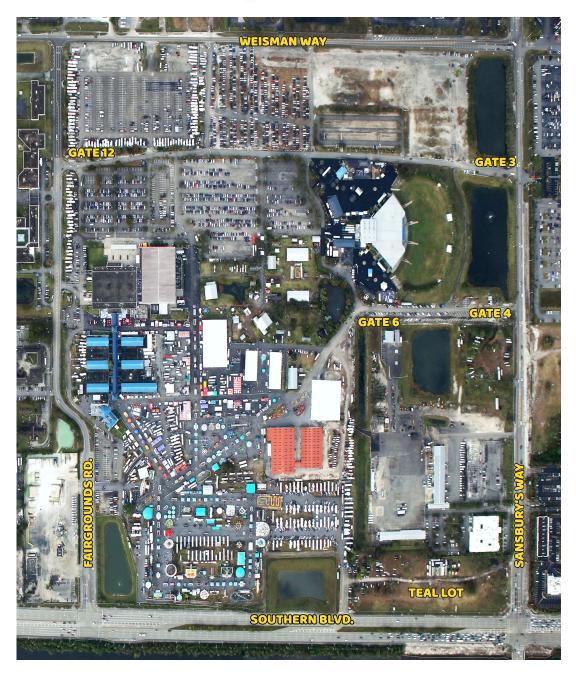

## Physical Address: 9067 Southern Blvd., West Palm Beach, FL 33411

**Directions to the Fairgrounds:** The South Florida Fair is located off Southern Boulevard in West Palm Beach, FL, 1.5 miles west of the Florida Turnpike and 1 mile east of 441/SR7.

**From I-95:** Exit #68 at Southern Blvd. Go west approximately 7 miles to Sansbury's Way. Exhibitors Gate 4/6 is on Sansbury's Way, south of the amphitheatre.

**From Turnpike:** Exit #97 in West Palm Beach. Go west 1.5 miles to Sansbury's Way. Gate 4/6 is on Sansbury's Way, south of the amphitheatre.

**Parking:** General Parking is FREE. Preferred parking is available for \$10 on weekdays and \$20 on weekends. All parking is on a first-come, first-served basis. There is ample complimentary parking most days of the Fair. Parking area opens one (1) hour prior to Fair opening. Public entrances are inside Gates 3 or 12.