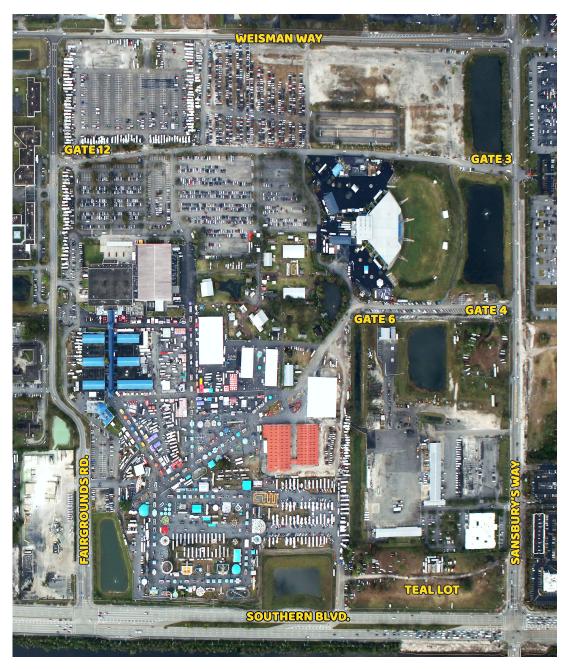

## Physical Address: 9067 Southern Blvd., West Palm Beach, FL 33411

**Directions to the Fairgrounds:** The South Florida Fair is located off Southern Boulevard in West Palm Beach, FL, 1.5 miles west of the Florida Turnpike and 1 mile east of 441/SR7.

**From I-95:** Exit #68 at Southern Blvd. Go west approximately 7 miles to Sansbury's Way. Exhibitors Gate 4/6 is on Sansbury's Way, south of the amphitheatre.

**From Turnpike:** Exit #97 in West Palm Beach. Go west 1.5 miles to Sansbury's Way. Gate 4/6 is on Sansbury's Way, south of the amphi-theatre.

**Parking:** General Parking is FREE. Preferred parking is available for \$10 on weekdays and \$20 on weekends. All parking is on a first-come, first-served basis. There is ample complimentary parking most days of the Fair. Parking area opens one (1) hour prior to Fair opening. Public entrances are inside Gates 3 or 12.