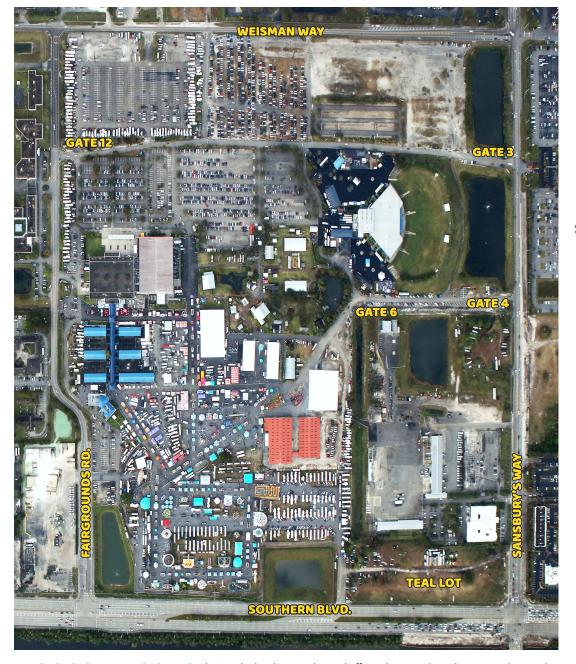

## Physical Address: 9067 Southern Blvd., West Palm Beach, FL 33411

Scan for Google Maps

Scan for Apple Maps

**DIRECTIONS TO THE FAIRGROUNDS:** The South Florida Fair is located off Southern Boulevard in West Palm Beach, FL, 1.5 miles west of the Florida Turnpike and 1 mile east of 441/SR7. **From I-95:** Exit #68 at Southern Blvd. Go west approximately 7 miles to Sansbury's Way. Exhibitors Gate 4/6 is on Sansbury's Way, south of the amphitheatre. **From Turnpike:** Exit #97 in West Palm Beach. Go west 1.5 miles to Sansbury's Way. Gate 4/6 is on Sansbury's Way, south of the amphitheatre.

**PARKING:** General Parking is \$10 every day of the Fair. All parking is on a first-come, first-served basis. Parking area opens one (1) hour prior to Fair opening. Public entrances are inside Gates 3 or 12.