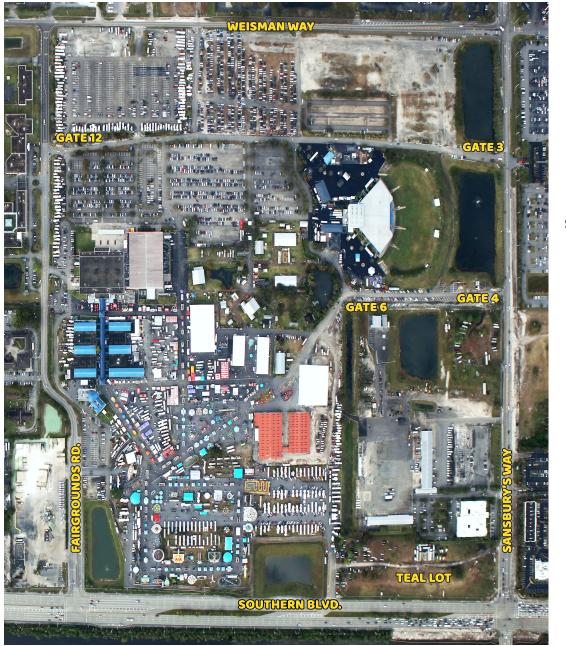

## Physical Address: 9067 Southern Blvd., West Palm Beach, FL 33411

Scan for Google Maps

Scan for Apple Maps

**DIRECTIONS TO THE FAIRGROUNDS:** The South Florida Fair is located off Southern Boulevard in West Palm Beach, FL, 1.5 miles west of the Florida Turnpike and 1 mile east of 441/SR7. **From I-95:** Exit #68 at Southern Blvd. Go west approximately 7 miles to Sansbury's Way. Exhibitors Gate 4/6 is on Sansbury's Way, south of the amphitheatre. **From Turnpike:** Exit #97 in West Palm Beach. Go west 1.5 miles to Sansbury's Way. Gate 4/6 is on Sansbury's Way, south of the amphitheatre.

**PARKING:** General Parking is \$10 every day of the Fair. All parking is on a first-come, first-served basis. Parking area opens one (1) hour prior to Fair opening. Public entrances are inside Gates 3 or 12.