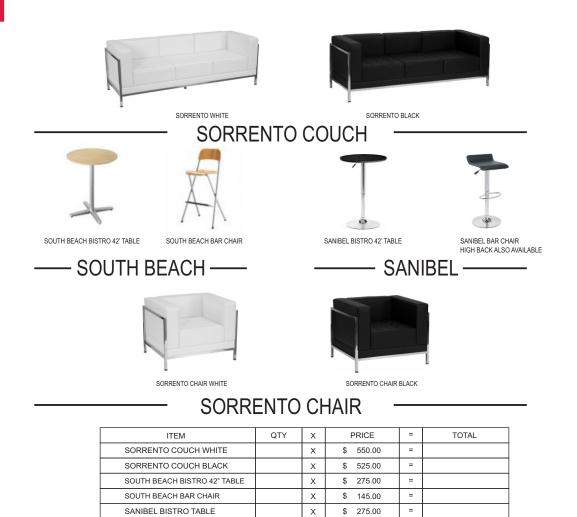

### Elite Series Furniture

Advance price deadline: September 10, 2021. Orders placed after deadline date will be access a 25% late charge. All items are for rental for the duration of the show only. Items ordered, delivered to booth, then cancelled, will not be refunded. Other refund requests will not be considered unless Exhibitor makes request of Exhibits Inc. prior to the close of the show. Exhibitor is responsible for cost of repair or replacement if equipment is lost, damaged or stolen while being rented. Rental are based on availability. Order early to guarantee what you want is available. Order online and save the 8% administrative fee.

SANIBEL BAR CHAIR - LOW BACK

SANIBEL BAR CHAIR - HIGH BACK

SORRENTO CHAIR WHITE

SORRENNTO CHAIR BLACK