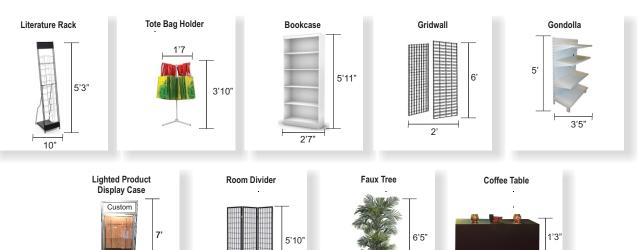

# **Additional Booth Accessories**

#### Looking for an item you do not see? Please call our office for availability and pricing.

#### \*Actual products may vary from images shown\*

4'4'

| ITEM                                                         | QTY | Х | PRICE          | =  | TOTAL |
|--------------------------------------------------------------|-----|---|----------------|----|-------|
| LITERATURE RACK                                              |     | Х | \$ 95.00       | =  |       |
| TOTE BAG HOLDER/RACK                                         |     | Х | \$ 60.00       | =  |       |
| BOOKCASE                                                     |     | Х | \$ 250.00      | =  |       |
| GRIDWALL (MUST ORDER AT LEAST 2)                             |     | Х | \$ 60.00 EA    | =  |       |
| 4' GONDOLA (COMES WITH 2 SHELVES)                            |     | Х | \$ 225.00      | =  |       |
| ADDITIONAL GONDOLA SHELVES<br>(2 ADDITIONAL MAX PER GONDOLA) |     | x | \$ 25.00 EA    | =  |       |
| LIGHTED PRODUCT DISPLAY CASE                                 |     | х | \$ 575.00      | =  |       |
| ROOM DIVIDER                                                 |     | Х | \$ 160.00      | =  |       |
| SILK PALM TREE                                               |     | Х | \$ 70.00       | =  |       |
| COFFEE TABLE                                                 |     | Х | \$ 50.00       | =  |       |
|                                                              |     |   | SUBTOTA        | ۹L | \$    |
|                                                              |     |   | 6.00% SALES TA | ٨X | \$    |
|                                                              |     |   | 8.00% ADMIN FE | Ε  | \$    |
|                                                              |     |   | GRAND TOTA     | ۹L | \$    |