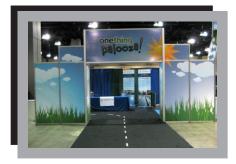

### **Custom Booth Rental**

#### This custom booth rental package includes:

- Three full white backwall panels (8-10 linear ft total)
- Two full white sidewall panels (3 linear ft each side)
- Brushed aluminum trim
- One 9'x10' booth carpet
- One 30" high draped table
- One padded arm chair
- One wastebasket
- One Company I.D. Sign
- Show site delivery, setup and dismantle

#### **Custom Graphic Specs:**

Back Panel (3) - 38.25"x92.5" per panel, Side Panel (2) - 38.25"x92.5", Header (1) - 117.125"x14"

\*Customizable panels with Logos and/or Graphics: Prices quoted upon request. Please call 804-788-4400