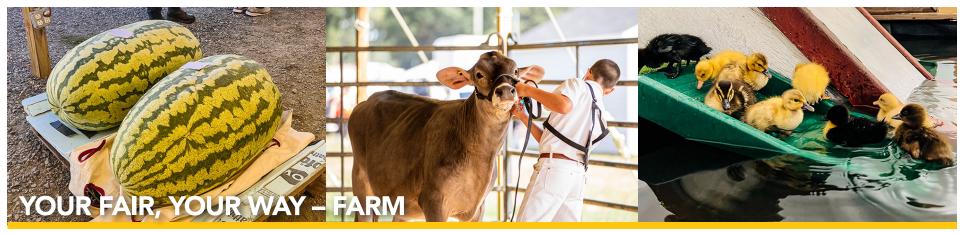

# GIANT PUMPKINS AND WATERMELONS

See just how big the biggest pumpkin and watermelon are at the weigh-off on September 23 at noon at the Blue Ribbon Tent. Pumpkins, watermelons and gourds will remain on display in the Horticulture Pavilion.

# YOUNG MACDONALD'S FARM

Young MacDonald's Farm will give you a farm animal fix! See the always-popular sliding ducks, hatching chicks, pigs, roosters, and the Sheep & Goat Birthing Center. Find this favorite farm at its new location In Livestock Loop.

# EQUINE COMPETITIONS

From mounted shooting and rodeos, to dancing dressage horses and draft horses, enjoy a variety of equine shows. See Grenlee Farms beautiful six horse hitch demonstrations daily at 3:00 PM.