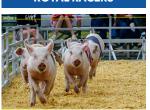

#### **ROSARIE'S ROYAL RACERS**

These crowd-pleasing racing pigs are back once again. You'll have a swine time cheering for your favorite oinker during the daily competitions. Catch them daily at 11:30 AM, 1:30 PM, 6:30 PM and 8:30 PM.