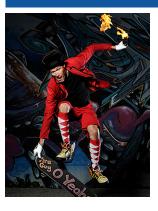

#### FIREGUY: **SKATEBOARD CIRCUS**

Fire Guy is the no. 1 fire-eater in the world, holding the Guinness **World Record for the most torches** extinguished by fire eating in 60 seconds. His captivating performances include variety tricks and eye-catching visuals with light props and fire. Catch him daily at 1:00 PM, 5:00 PM and 8:00 PM.