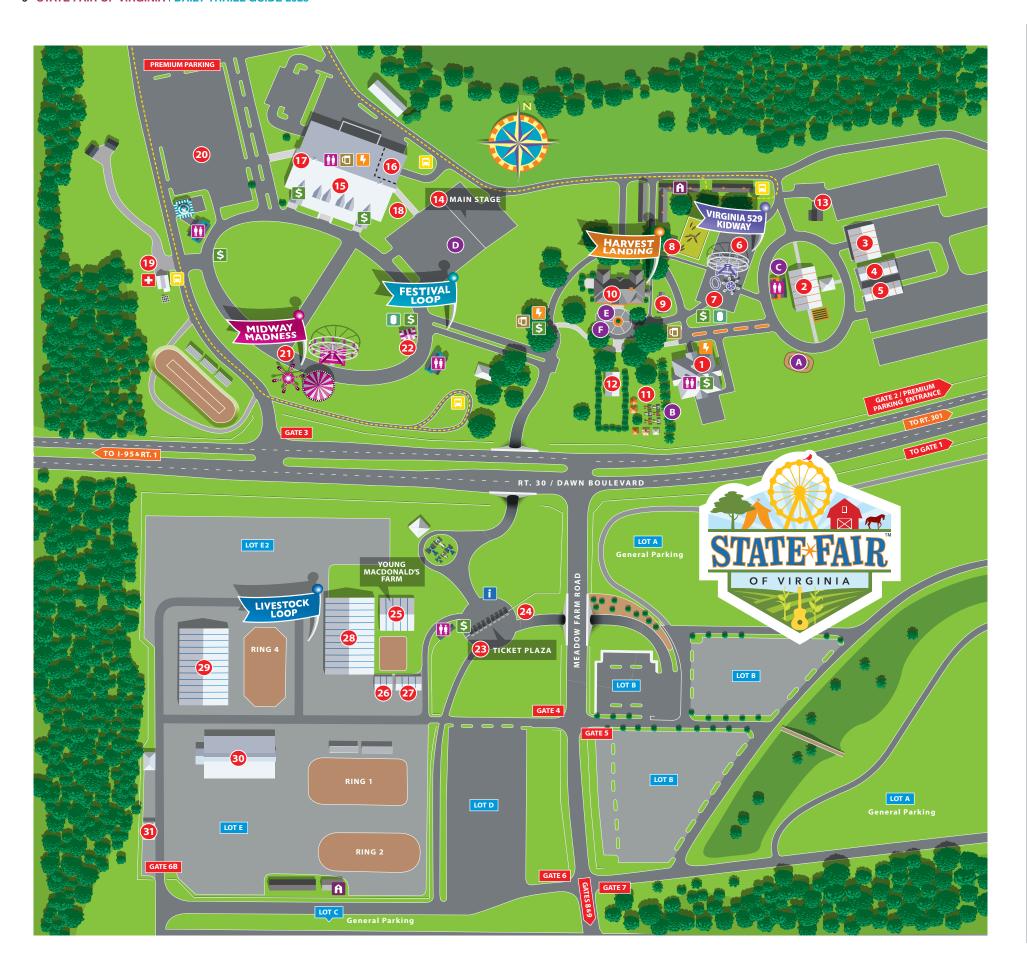

#### Map Key

- State Fair Gardens
- 5 Best in Show Pavilion
- 6 Virginia 529 Kidway
- 7 Kidway Customer Service

- 11 Heritage Village
- 12 The Grove Pavilion
- 13 Administrative Offices
- C Dan Dan the Farmer Man
- E Fire Guy
- F Cast in Bronze
- 14 Main Stage
- Shopping
- 17 Baby Care Center
- 18 Natural Resources Area & Geology Park

- 21 Midway Madness

#### **Livestock Loop**

- 25 Young MacDonald's Farm by Farm Credit
- 26 Pigeon & Dove Pavilion
- 27 SouthLand Dairy Pavilion
- 28 First Bank & Trust Co. Pavilion

- First Aid

- Alcohol Sales
- A Historic Site -
- Secretariat History **Restrooms**

#### **Harvest Landing**

- 1 Meadow Pavilion
- 2 Horticulture Pavilion
- 3 Rockin A Ranch Petting Zoo
- 4 Blue Ribbon Pavilion

- 8 Secretariat National Historic Register Area
- 9 Public Safety Center (Lost and Found & Lost Child)
- 10 Meadow Hall
- (Lost and Found & Lost Child)
- A Rosaire's Racing Pigs by Virginia Lottery
- B Ben Risney Chainsaw Sculptor
- D The Ultimate Stunt Show

#### **Festival Loop**

- 15 Farm Bureau Center
- Concessions & Beer Sales
- 16 Competitive Arts Exhibition
- 19 First Aid
- 20 Triple Crown Circus

#### **Midway Madness**

- 22 Midway Customer Service

- 23 Ticket Plaza
- 24 Stroller & Wheelchair Rentals

- 29 Farm Credit Pavilion
- 30 Stable
- 31 Horse Show Office
- \$ ATM
- Ride Ticket Booths
  - Shuttle Stop Wheelchair
- Charging Stations
  - i Info Station