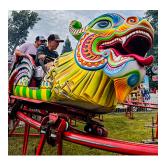

### **Midway Madness**

If you purchased your ride ticket in advance, you can exchange it for a wristband at the main entrances to Kidway and Midway Madness. Ride credits and wristbands may be purchased at Ride Credits Booths in the Midway and Kidway areas within the fair.