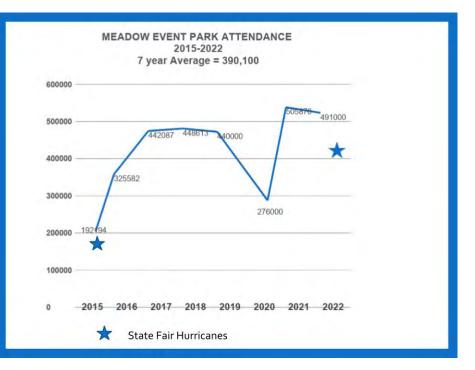

#### 2022 SUCCESS

2022 was a year of success and continued growth. While Hurricane Ian swept through our grounds during the final weekend of our State Fair, we still saw above average facility attendance growth for our many other events.

### 491,000 CONTRACT OVERALL ATTENDANCE

Facility attendance for After Hours Concerts, rodeos, Illuminate Light Show, and public trade shows were above average with most all events seeing growth.

@meadoweventpark

## 

This number continues to grow as the Meadow Event Park brand gains traction as the area's leading multi-purpose event venue!

@meadoweventpark

Situated just minutes from I-95, the Meadow Event Park offers a diverse setting for all types of events. The unique collection of facilities can accommodate a wide variety of events year-round.