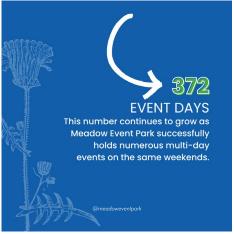

State, Regional, and Local Reach In 2023, we had 182 unique events.

NEW EVENTS - 2024