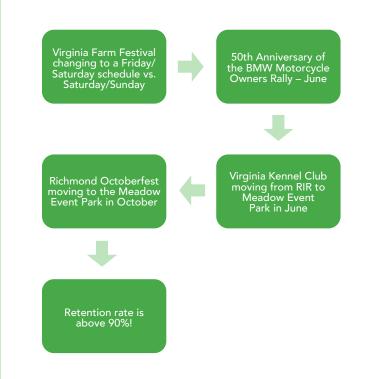

State, Regional, and Local Reach In 2023, we had 182 unique events.

NEW EVENTS - 2024