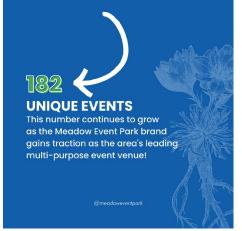

State, Regional, and Local Reach In 2023, we had 182 unique events.

NEW EVENTS - 2024