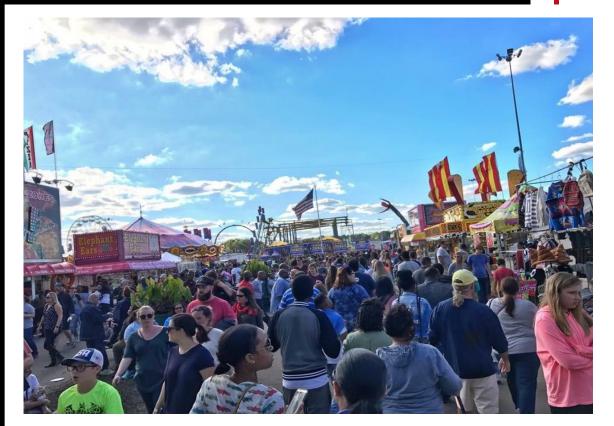

#### STATE FAIR OF VIRGINIA September 23 – October 2, 2022

Taking place at the Meadow Event Park in Caroline County, the State Fair of Virginia attracts over 250,000 visitors each year. At the fair, attendees are able to play games, listen to music, hop on rides, taste a variety of fair foods, and many more different activities. Thus, we are positive that there is something to do for everyone. We pride ourselves on our ability to create unforgettable experiences as well as increasing awareness about agricultural and natural resources in Virginia.