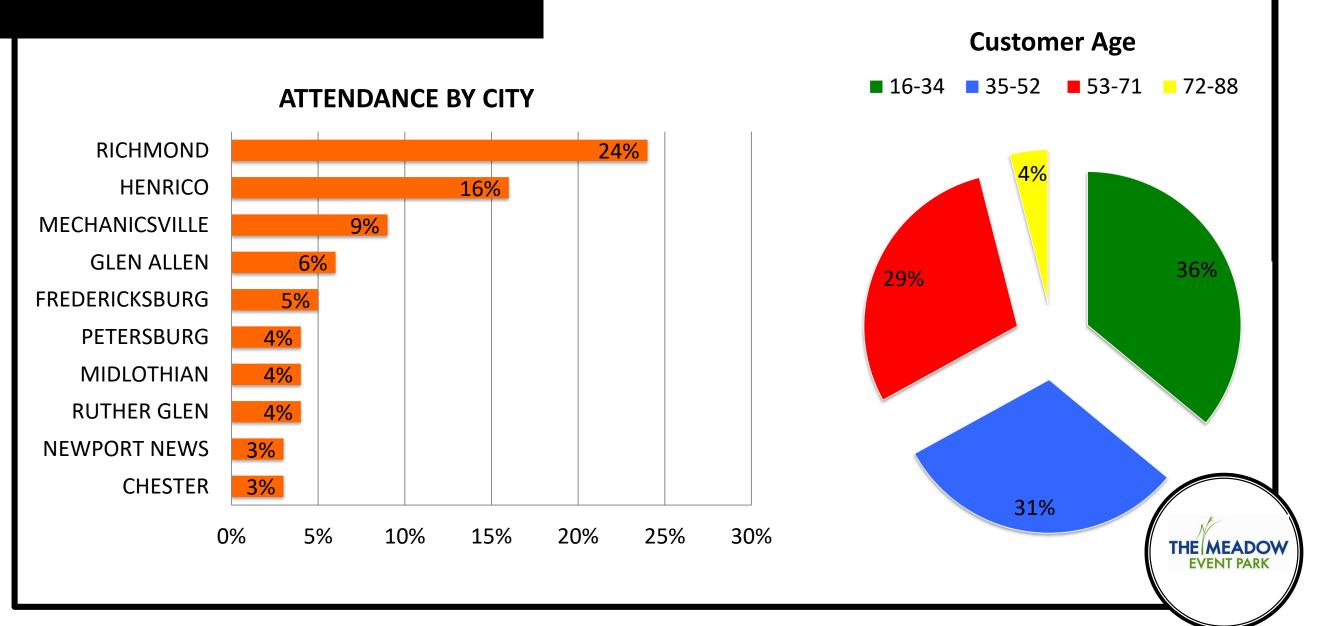

#### **Key Demographics:**

- Population 1,284,315
- DMA Name/ Ranking Richmond-Petersburg/ 55
- Number of Households 564,510
- 48% Male, 52% Female
- Median age 38.2 years old

Located along I-95 between Fredericksburg and Richmond, the Meadow Event Park is the home to major regional events such as the State Fair of Virginia, Illuminate Christmas Light Show, and the Virginia Farm Festival. It is also home to the birthplace of world famous, Triple-Crown winning racehorse, Secretariat.

#### STATE FAIR OF VIRGINIA September 23 – October 2, 2022

Taking place at the Meadow Event Park in Caroline County, the State Fair of Virginia attracts over 250,000 visitors each year. At the fair, attendees are able to play games, listen to music, hop on rides, taste a variety of fair foods, and many more different activities. Thus, we are positive that there is something to do for everyone. We pride ourselves on our ability to create unforgettable experiences as well as increasing awareness about agricultural and natural resources in Virginia.