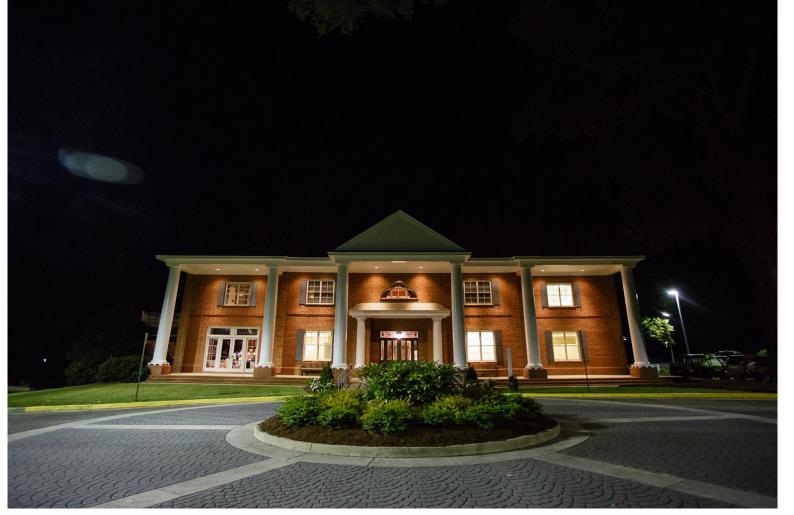

# HOSPITALITY

Located on the Meadow Event Park property, Meadow Hall is the perfect place to entertain guests. The Southern-style mansion was built in the 1800s and now showcases the Meadow Champions Galleries, the Triple Crown Room and the Museum of the Virginia Horse. Other Meadow Event Park hospitality opportunities include:

- 2 ballrooms
- Marble gas-fueled fireplace and bar
- 824 square-foot gallery
- Meadow Pavilion

- Breakout Rooms
- Fair hospitality
- Hospitality Tents
- Farm Bureau Center