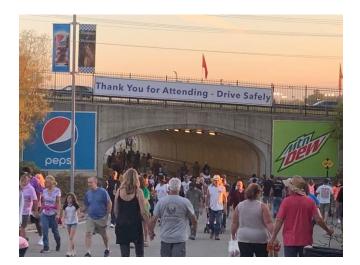

TICKET BACKS

SOCIAL MEDIA INTEGRATION

Did you know that the average driver will travel so far in their lifetimes that they could drive to the moon and back — three times! Here in Virginia, all of those miles came at a high cost. Last year, 819 people were killed in traffic crashes Tickets www.etix.c on our roadways, with one crash occurring every 4 minutes. In order to promote safer roadways, The State Fair of Virginia is partnering with DRIVE SMART Virginia to remind you to buckle up and put the phone down, not just as you head to the State Fair, but ALWAYS! Visit drivesmartva.org for more information Dataile