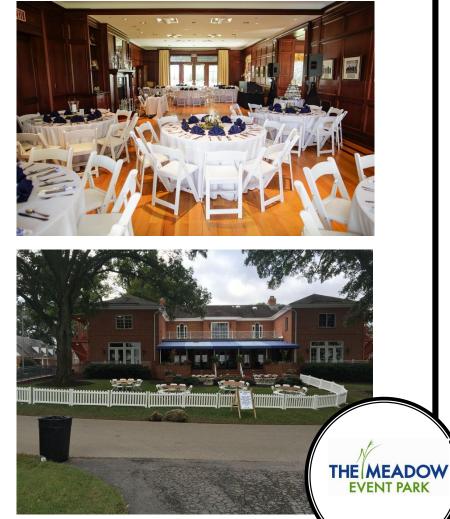

# HOSPITALITY

Located on the Meadow Event Park property, Meadow Hall is the perfect place to entertain guests. The Southern-style mansion was built in the 1800s and now showcases the Meadow Champions Galleries, the Triple Crown Room and the Museum of the Virginia Horse. Other Meadow Event Park hospitality opportunities include:

- 2 ballrooms
- Marble gas-fueled fireplace and bar
- 824 square-foot gallery
- Meadow Pavilion

- Breakout Rooms
- Fair hospitality
- Hospitality Tents
- Farm Bureau Center