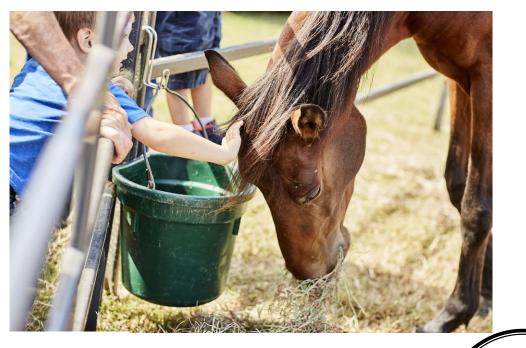

THE MEADOW

**EVENT PARK** 

Now in its second year, the Virginia Farm Festival returns for this two-day event filled with family friendly activities, farm animals, agriculture education, health & wellness education, and good old fashioned fun on the farm. Children 12 and under are free.

#### STATE FAIR OF VIRGINIA September 23 – October 2, 2022

Taking place at the Meadow Event Park in Caroline County, the State Fair of Virginia attracts over 250,000 visitors each year. At the fair, attendees are able to play games, listen to music, hop on rides, taste a variety of fair foods, and many more different activities. Thus, we are positive that there is something to do for everyone. We pride ourselves on our ability to create unforgettable experiences as well as increasing awareness about agricultural and natural resources in Virginia.