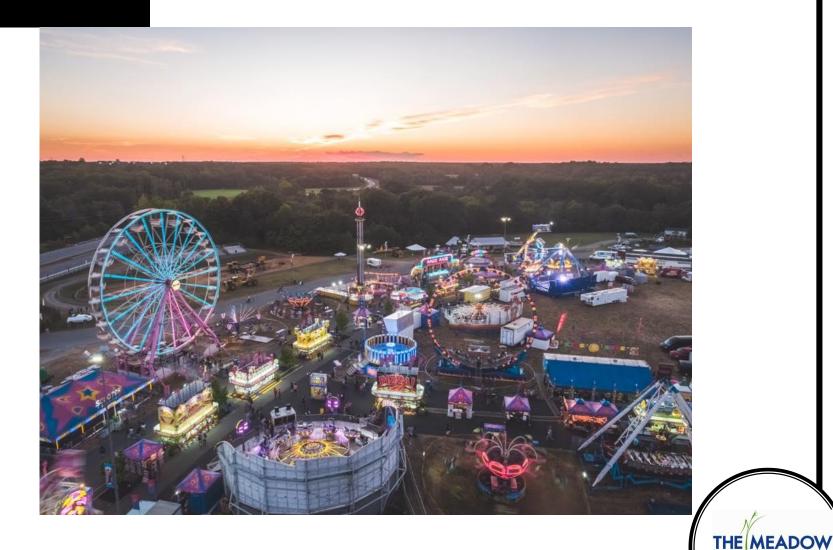

#### STATE FAIR OF VIRGINIA September 23 – October 2, 2022

Taking place at the Meadow Event Park in Caroline County, the State Fair of Virginia attracts over 250,000 visitors each year. At the fair, attendees are able to play games, listen to music, hop on rides, taste a variety of fair foods, and many more different activities. Thus, we are positive that there is something to do for everyone. We pride ourselves on our ability to create unforgettable experiences as well as increasing awareness about agricultural and natural resources in Virginia.