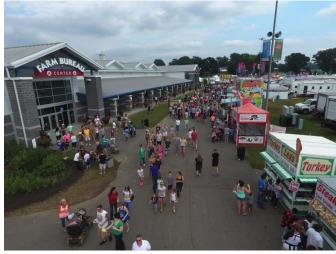

#### STATE FAIR OF VIRGINIA September 23 – October 2, 2022

Taking place at the Meadow Event Park in Caroline County, the State Fair of Virginia attracts over 250,000 visitors each year. At the fair, attendees are able to play games, listen to music, hop on rides, taste a variety of fair foods, and many more different activities. Thus, we are positive that there is something to do for everyone. We pride ourselves on our ability to create unforgettable experiences as well as increasing awareness about agricultural and natural resources in Virginia.