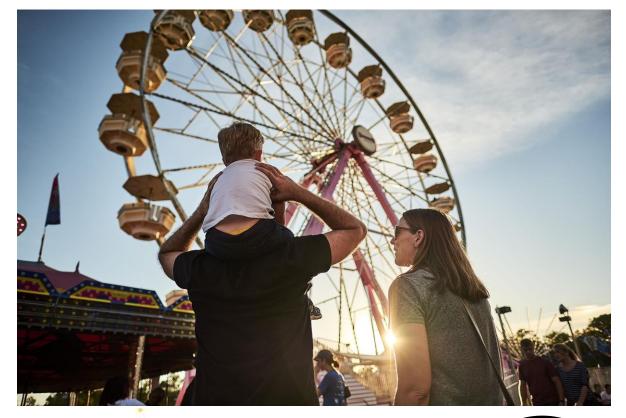

#### STATE FAIR OF VIRGINIA September 23 – October 2, 2022

Taking place at the Meadow Event Park in Caroline County, the State Fair of Virginia attracts over 250,000 visitors each year. At the fair, attendees are able to play games, listen to music, hop on rides, taste a variety of fair foods, and many more different activities. Thus, we are positive that there is something to do for everyone. We pride ourselves on our ability to create unforgettable experiences as well as increasing awareness about agricultural and natural resources in Virginia.