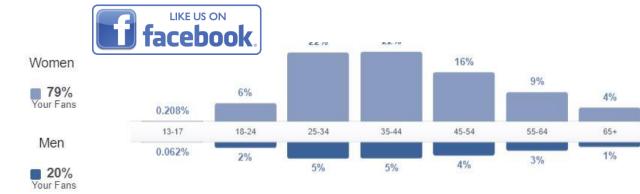

#### **Key Demographics:**

- Population 1,284,315
- DMA Name/ Ranking Richmond-Petersburg/ 55
- Number of Households 564,510
- 48% Male, 52% Female
- Median age 38.2 years old

Located along I-95 between Fredericksburg and Richmond, the Meadow Event Park is the home to major regional events such as the State Fair of Virginia, Illuminate Christmas Light Show, and the Virginia Farm Festival. It is also home to the birthplace of world famous, Triple-Crown winning racehorse, Secretariat.