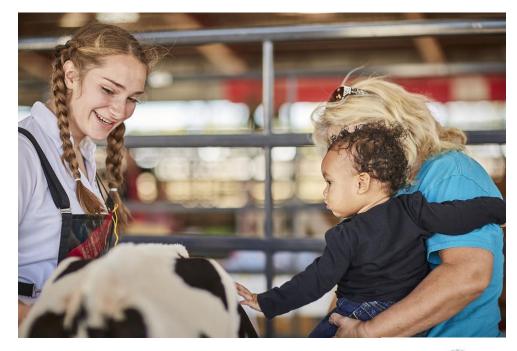

THE MEADOW

**EVENT PARK** 

Now in its second year, the Virginia Farm Festival returns for this two-day event filled with family friendly activities, farm animals, agriculture education, health & wellness education, and good old fashioned fun on the farm. Children 12 and under are free.

#### STATE FAIR OF VIRGINIA September 23 – October 2, 2022

Taking place at the Meadow Event Park in Caroline County, the State Fair of Virginia attracts over 250,000 visitors each year. At the fair, attendees are able to play games, listen to music, hop on rides, taste a variety of fair foods, and many more different activities. Thus, we are positive that there is something to do for everyone. We pride ourselves on our ability to create unforgettable experiences as well as increasing awareness about agricultural and natural resources in Virginia.