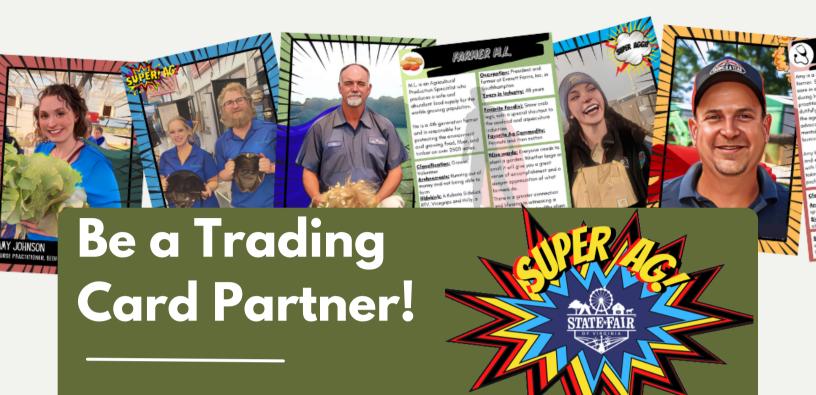

State Fair of Virginia to launch our inaugural 2023 "Super Ag" Trading Cards to highlight Virginia's super ag, natural resources and skilled trades workers.

# Transforming the Face of Ag

As part of our 2023 State Fair of Virginia Ed Expo, we are launching "Superhero" trading cards featuring Virginia's super Ag, Natural Resources and related skilled trades workers. With one twist, we want to make your favorites into modern superheroes—because feeding the world and being a steward of the land is a superpower!

Selected individuals will be made into tradable cards and distributed to Virginia's youth through various methods, including but not limited to during the State Fair of Virginia and its Ed Expo.

Teachers and parents will be provided with activities and lesson plans to take their lessons to the next level back in the classroom as they learn all about the amazing and unique people that make up our industry, take care of the land and put food on the table! Learn how you can help below!