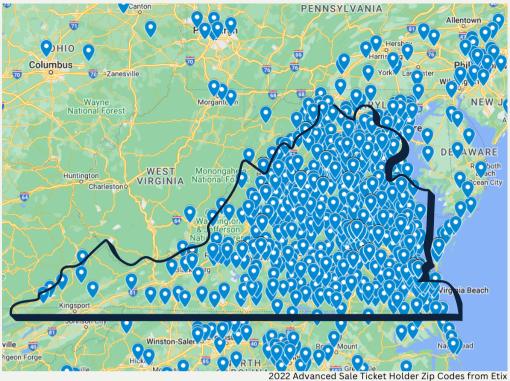

#### Highest numbers geographically from:

Richmond Mechanicsville Fredericksburg Virginia Beach **Newport News** 

Midlothian

#### StateFairVa.org - Website Analytics

Age 55-64

7%

3,223,658 page views 2% increase from 2021