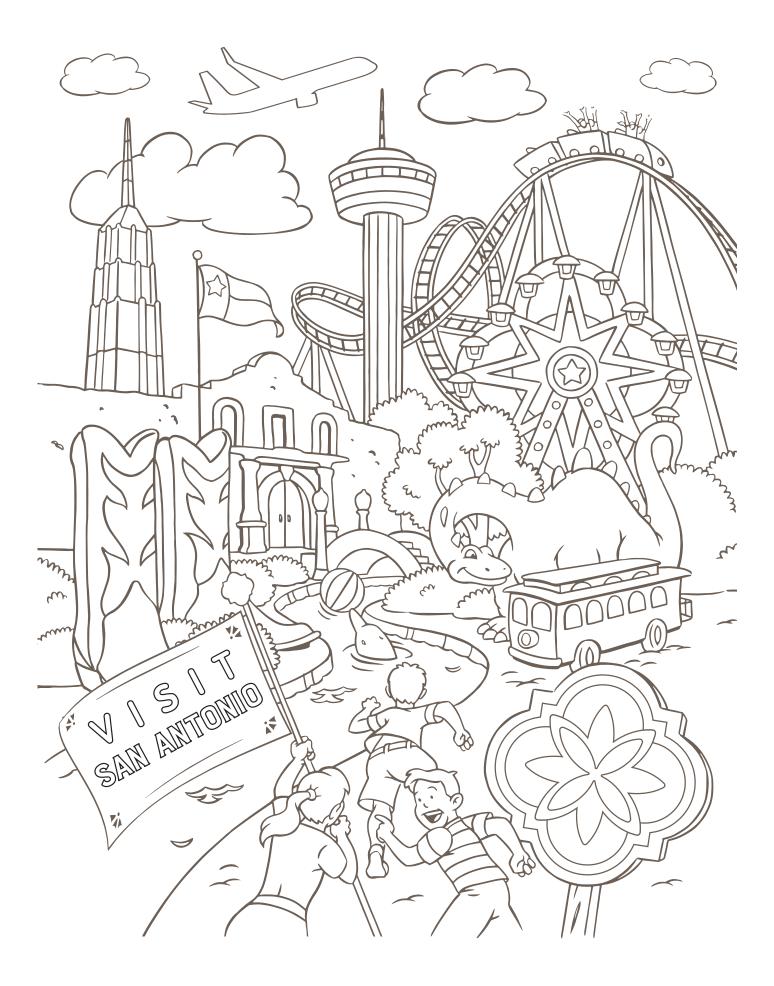

#### HOW MANY FUN THINGS CAN YOU FIND?

Shopping

Cowboy Hat

Swimming

Playing

Music

Dancing

Dinosaur

Riverwalk

Giggles

**Roller** Coaster

Joy

Cold Water

Clowns

Restaurant

Laughter

Museums

Dallas-Lovefield.com

FlySanAntonio.com