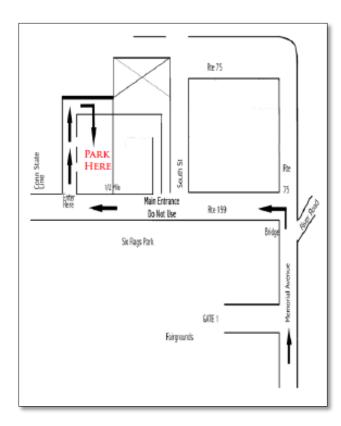

## Directions

- From GATE # 1, turn LEFT onto Memorial Avenue.
- Go .5 miles over the bridge. At traffic light, turn left on RT. 159. Rte. 159 becomes Main St., Agawam. Travel on Rt. 159 for 4.3 miles.
- Go PAST the Main Parking Lot for Six Flags. Go approximately another .5 miles to sign with Large RED STAR with right arrow. If you reach the Connecticut state line, you have gone too far. Turn Right and proceed to ESE red starred parking area.