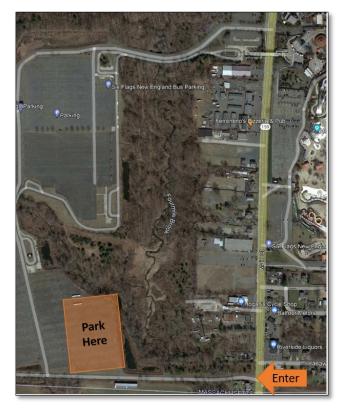

## Directions

- From GATE # 1, turn LEFT onto Memorial Avenue.
- Go .5 miles over the bridge. At traffic light, turn left on RT. 159. Rte. 159 becomes Main St., Agawam. Travel on Rt. 159 for 4.3 miles.
- Go PAST the Main Parking Lot for Six Flags. Go approximately another .5 miles to sign with Large RED STAR with right arrow. If you reach the Connecticut state line, you have gone too far. Turn Right and proceed to ESE red starred parking area.