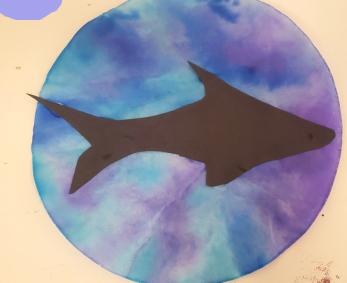

## Coffee Filter Sea Creatures

**Materials:** 

- Glue
- Black construction paper
- **Scissors**

- Watercolors
- Coffee filter
- **Paintbrush**

Add some watercolor paint to the surface of the filter.

Next, add a drop of water. This will allow the paint to spread. Cover the surface with multiple shades of blues & purples.

Flatten the coffee filter.

Use your pencil to draw out a shape of a sea creature on the black paper. It can be a jellyfish, whale, anything!

Cut out your shape & lay it on the filter. Add a little bit of glue under the shape.

**End** Result