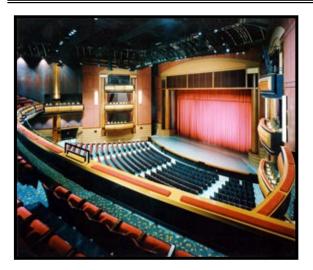

# The Jim & Jan Moran Theater

### **Theater Dimensions**

Height 52 feet, width 128 feet, depth 128 feet

## **Stage Dimensions (Proscenium Opening)**

Width 54 feet, depth 48 feet

**Seating Capacity** 2,910

**Closest Seat to the Stage** 

Main floor 22 feet, balcony 160 feet