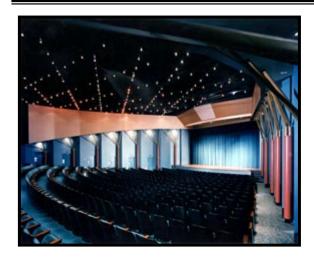

# The Terry Theater

#### **Theater Dimensions**

Height 26 feet, width 68 feet, depth 58 feet

## **Stage Dimensions (Proscenium Opening)**

Width 34 feet, depth 22 feet

**Seating Capacity** 

600

**Closest Seat to the Stage** 

2 Feet