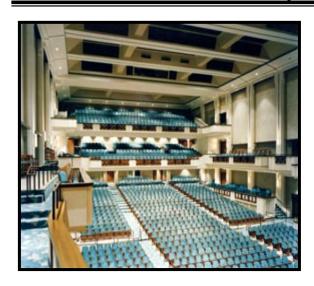

# The Jacoby Symphony Hall

#### **Theater Dimensions**

Height 50 feet, width 82 feet, depth 110 feet

#### **Stage Dimensions**

Modified Thrust, Width 60 feet, depth 40 feet

**Seating Capacity** 

1,737

#### **Closest Seat to the Stage**

Main floor 4 feet, mezzanine 112 feet balcony 120 feet