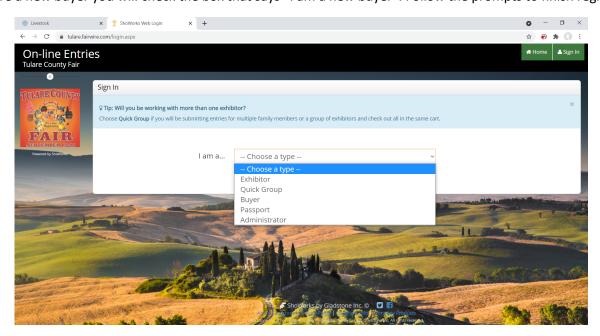

From the drop down menu (screen shown below), select "I am a ..." Buyer.

You will now see the screen below. If you are a previous buyer, you will select your buyer name from this drop down menu or type in the name to quickly go to your name in the list. An email was sent to the email we have on file with your temporary password. Follow the prompts to finish preregistering.

If you are a new buyer you will check the box that says "I am a new buyer". Follow the prompts to finish registration.