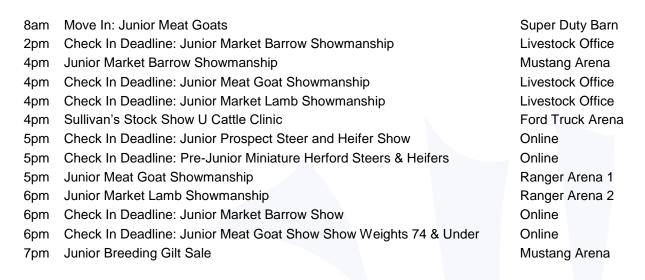

## Tuesday, October 5, 2021

| 8am                        | Move In: Junior Market Broilers                                | Super Duty Exhibit Hall |  |  |
|----------------------------|----------------------------------------------------------------|-------------------------|--|--|
| 8am                        | Junior Prospect Steer & Heifer Show                            | Ford Truck Arena 1      |  |  |
| 8am                        | Check In Deadline: Junior Market Lambs                         | Online                  |  |  |
| 9am                        | Junior Market Lamb Classification                              | Ranger Arena            |  |  |
| 10am                       | Pre-Junior Miniature Hereford Show                             | Ford Truck Arena 2      |  |  |
| 11am                       | Honor Show Chow Goat & Sheep Demo                              | Ranger Arena            |  |  |
| 12pm                       | Junior Market Barrow Show: Berkshire, Chester White, Duroc,    | Mustang Arena           |  |  |
|                            | Poland China, Spotted & Yorkshire                              |                         |  |  |
| 1pm                        | Junior Market Wether Lamb Show: Southdown, Shropshire, Dorset, | Ranger Arena 1          |  |  |
|                            | White Face Crossbred, Hair, Hampshire                          |                         |  |  |
| 1pm                        | Junior Meat Goat Show: Show Weights 74 and Under               | Ranger Arena 2          |  |  |
| 2pm                        | Check In Deadline: Junior Market Steer Show                    | Online                  |  |  |
| 2pm                        | Check In Deadline: Junior Meat Goat Show Weights 75 & Over     | Online                  |  |  |
| 3pm                        | Check In Deadline: Junior Steer Showmanship                    | Livestock Office        |  |  |
| 5pm                        | Junior Steer Showmanship                                       | Ford Truck Arena        |  |  |
|                            |                                                                |                         |  |  |
| Wednesday, October 6, 2021 |                                                                |                         |  |  |
| 8am                        | Junior Market Barrow Show: Hampshire, Hereford, Crossbred      | Mustang Arena           |  |  |
| 8am                        | Junior Market Steer Show                                       | Pavilion                |  |  |
|                            |                                                                |                         |  |  |

- 8am Junior Market Wether Lamb Show: Suffolk, Natural Colored, Crossbred
- 9am Junior Wether Meat Goat Show Weights 75 & Over
- 1pm Junior Market Broiler Show
- 6pm Night of Champions

Pavilion Ranger Arena 1 Ranger Arena 2 Super Duty Exhibit Hall Ford Truck Arena