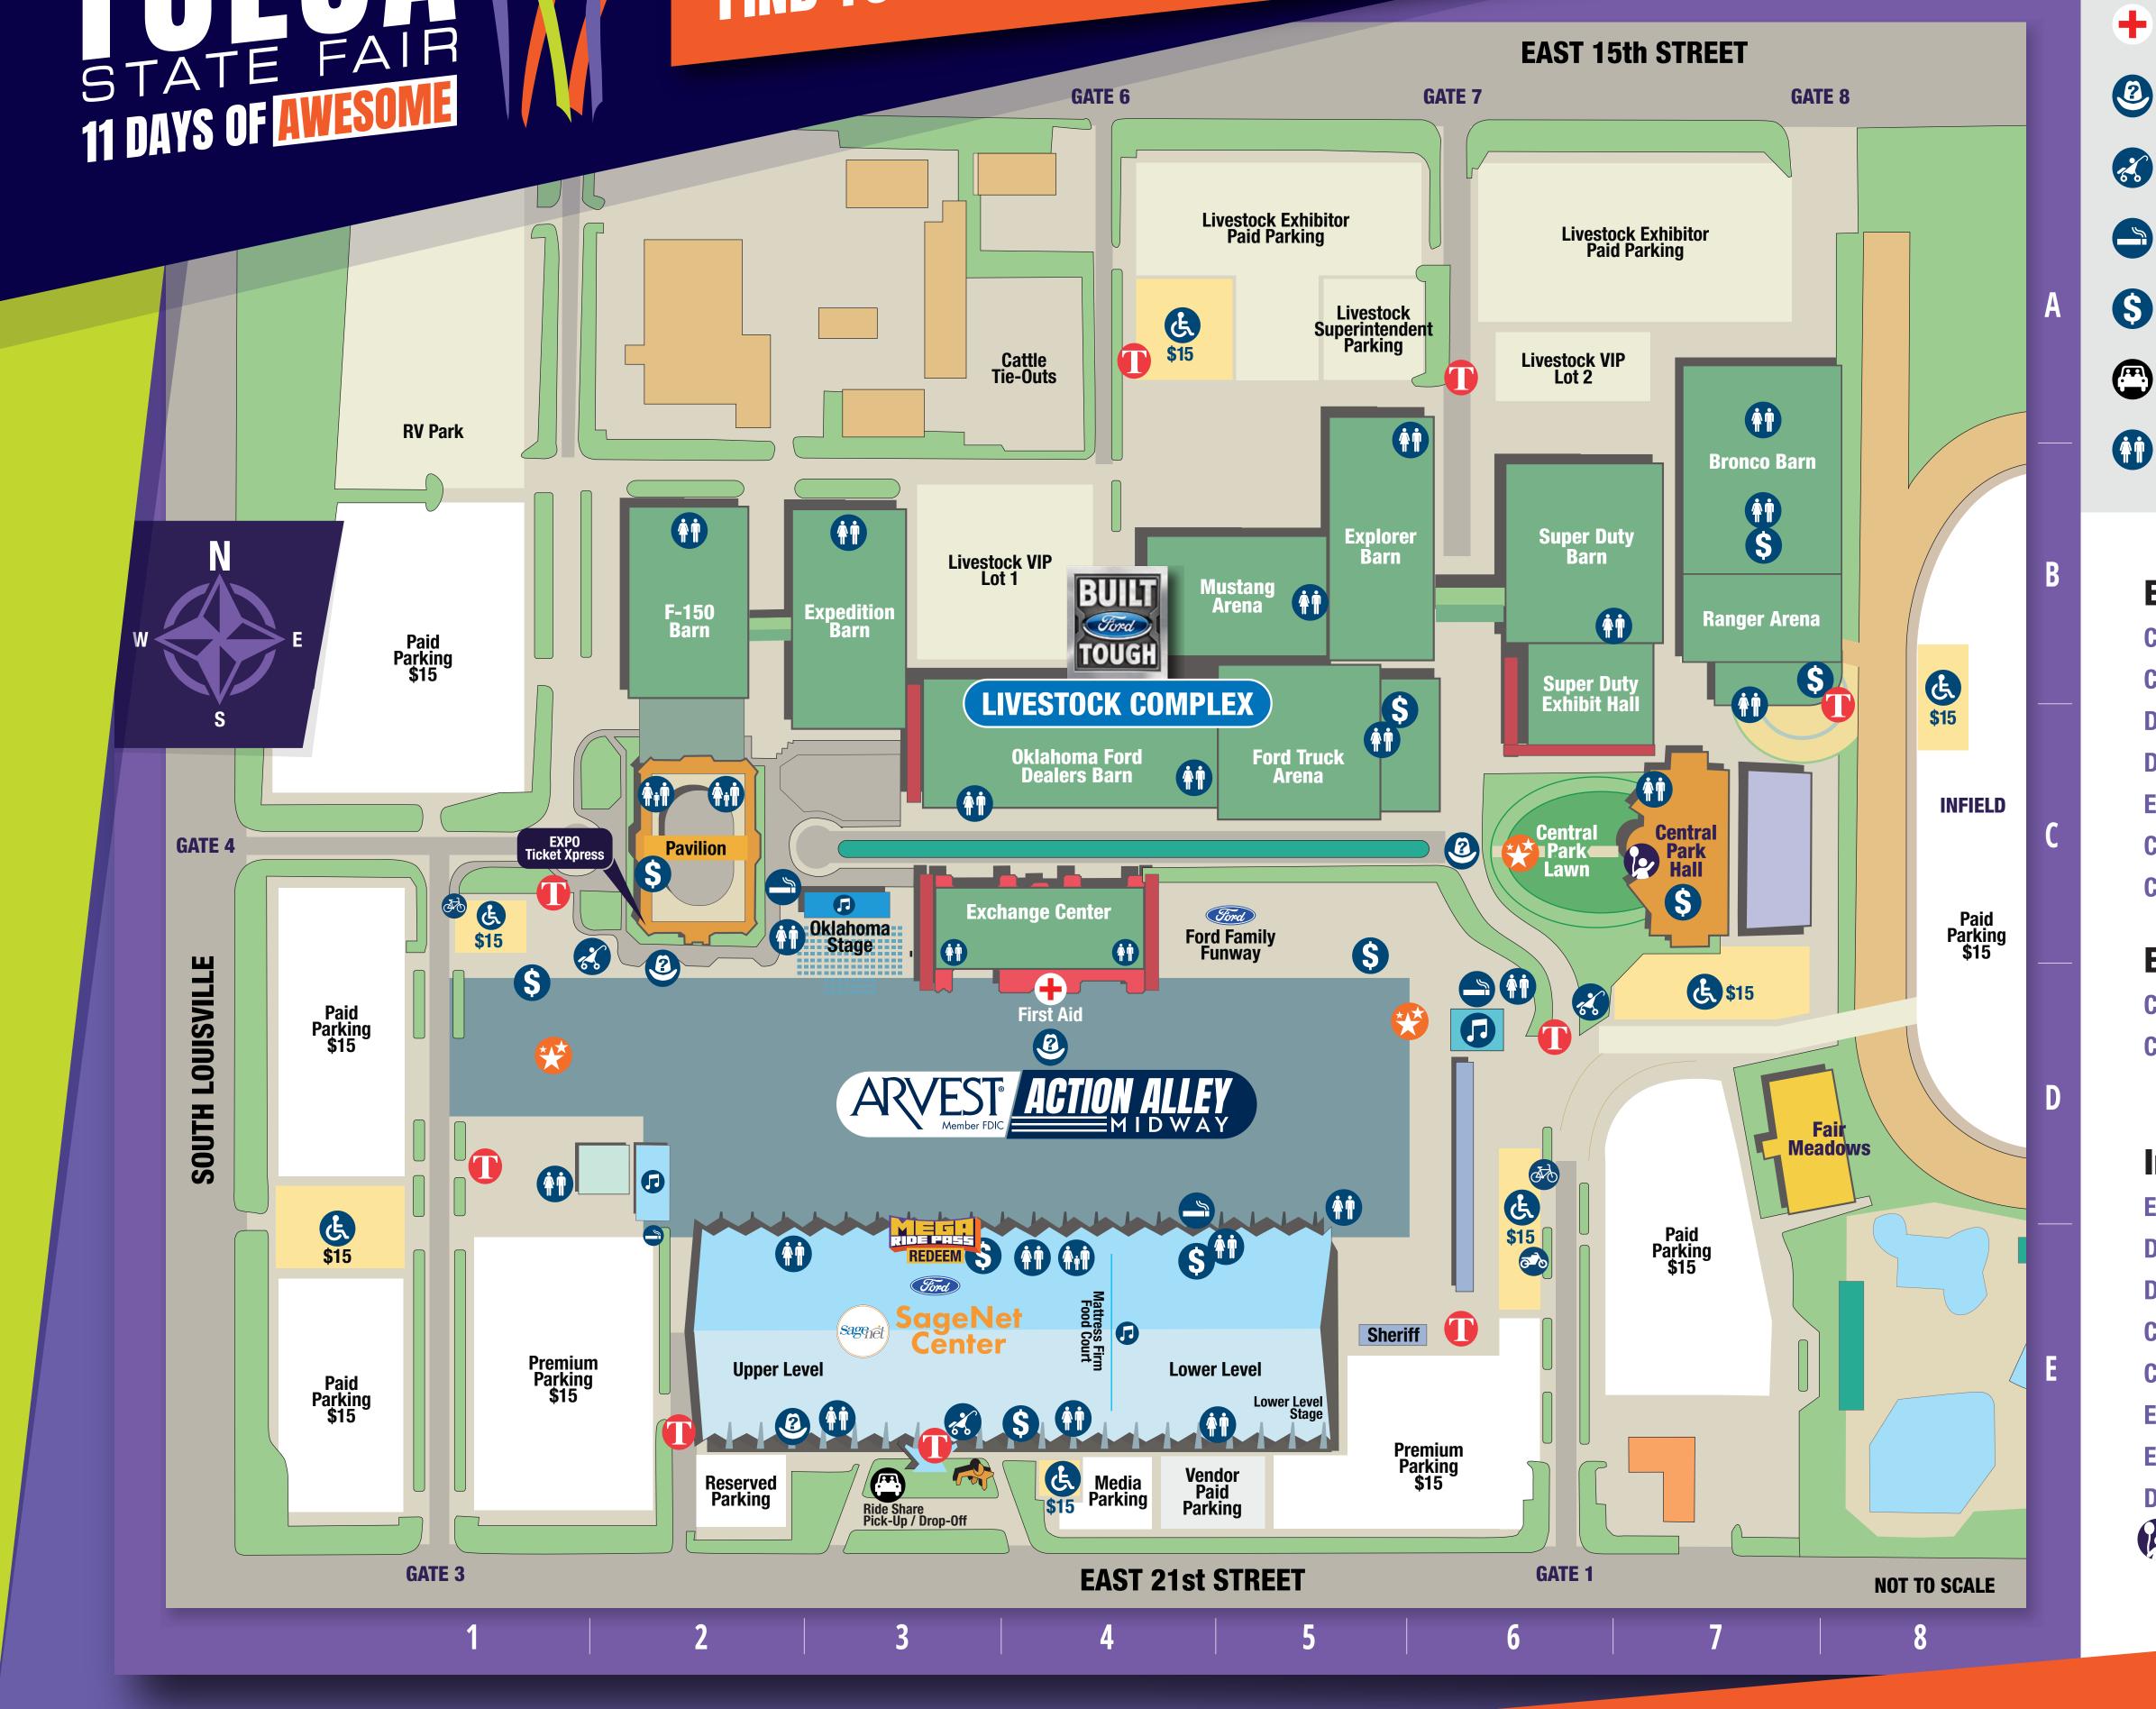

# FIND YOUR WAY AROUND THE TULSA STATE FAIR

| First Aid                      | ŤŤ          | Family Restroom       |
|--------------------------------|-------------|-----------------------|
| Guest Services                 | Ŀ           | Accessible Parking    |
| Wheelchairs/Strollers          | 0           | Ticket Booth          |
| Designated Smoking/Vaping Area | đ           | Bicycle Parking       |
| ATM                            | <u>a</u> to | Motorcycle Parking    |
| Ride Share Pickup-Up/Drop-Off  |             | Featured Grounds Show |
| Restroom                       | G           | Live Music            |
|                                |             |                       |

# **Entertainment & Attractions**

C2 Disney On Ice (Sept. 29 - Oct. 02) Paid Ticket Required

- **C3** Oklahoma Stage
- **D2** Entertainment Tent West
- **D6** International Beer Garden
- **E4** Wine Garden
- C3 OK Brews
- **C5** Night of Champions (Oct. 5)

# **Exhibits & Education**

- C3 Made in Oklahoma
- **C7** 4-H & FFA Competitive Exhibits

## **Important Locations**

- **E5** Sheriff's Office
- **D4** Department of Labor
- **D4** Health Department
- **C2** Expo Ticket Xpress
- **C5** Livestock Show Office
- E3 Mega Ride Pass Wristband Redemption
- E2 Guest Services Headquarters (Lost & Found)
- **D1** Security Office
- **C7** Lost Children Office