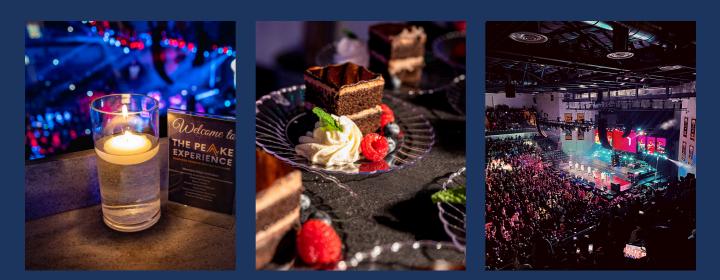

## **AN ELEVATED CONCERT EXPERIENCE**

The Peake Experience offers business an elevated and luxurious way to entertain clients, treat your staff to a night out, or give a unique gift. Escape the hassles of attending a concert, enjoy a more exclusive environment, and premiere live entertainment in the Peake Club.

### What's Included:

Preferred parking for each guest, private entrance & security check, complimentary coat check and VIP lanyard, access into the Peake club level and lounge, complimentary catering & non alcoholic beverages, access to the only premium full service bar in the venue, private restrooms, private photographer, and club level seats to the show!