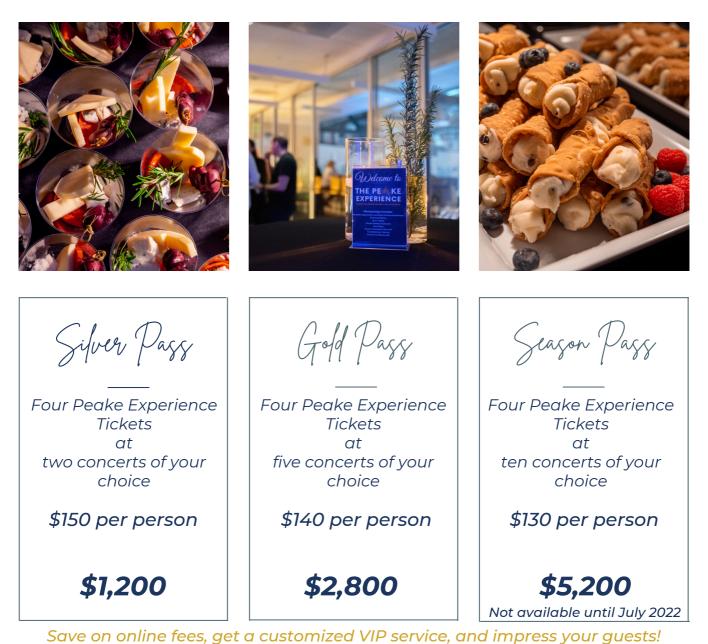

### What's Included:

Preferred parking for each guest, private entrance & security check, complimentary coat check and VIP lanyard, access into the Peake club level and lounge, complimentary catering & non alcoholic beverages, access to the only premium full service bar in the venue, private restrooms, private photographer, and club level seats to the show!