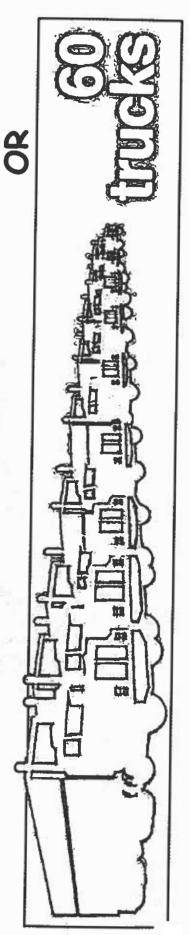

( | crop | did ' | the | farmer | plant? |
|------|-------|-------|------|-------|-----|--------|--------|
|------|-------|-------|------|-------|-----|--------|--------|

(4-2) (12-7) (4+1) (15+5) (20-1)

(8+5) (10-5)

2. What is a sheep's favorite game?

(1+1) (10-9) (1+0) (9-5) (6+7) (5+4) (7+7) (25-5) (9+6) (5+9)

3. What day do potatoes dislike the most?

(3+3) (9+9) (21+4) (3+1) (11-10) (19+6)

4. Which side of a chicken has the most feathers?

(10+10) (6+2) (11-6) (17-2) (10+11) (22-2) (9+10) (7+2) (6-2) (2+3)

5. What do you call a grumpy cow?

(10+3) (7+8) (19-4) (2+2) (30-5)

6. What do bees use to brush their hair?

(5+3) (20-5) (8+6) (8-3) (24+1) (9-6) (11+4) (16-3) (5-3) (15-14)

# A BARGE CAN HOLD 1500 TONS! THAT'S 3 MILLION POUNDS!!!

LET'S COMPARE

# CANPAGETY GOMPARRO





# CHALLENGE

1820 ERIE COUNTY HAMBURG, NY

Horses wear shoes, too. There are different types of shoes depending on what the horse and rider are going to do. Horseshoes are usually made out of steel. They protect the horse's feet. The cost of putting shoes on a horse can range from \$45 to over \$200 for special shoeing. A horse needs new shoes every six to eight weeks. Most horse shoes have spaces for eight nails. The person who puts shoes on a horse is called a farrier or a horseshoer.



4

If the farrier puts 8 nails in each of the four shoes, how many nails are used to shoe a horse?

2

The farrier is putting shoes on six horses that are used as a team to pull a wagon. How many nails will be used to put shoes on a team of horses?

## BONUS

If a horse gets new shoes every 8 weeks, ho