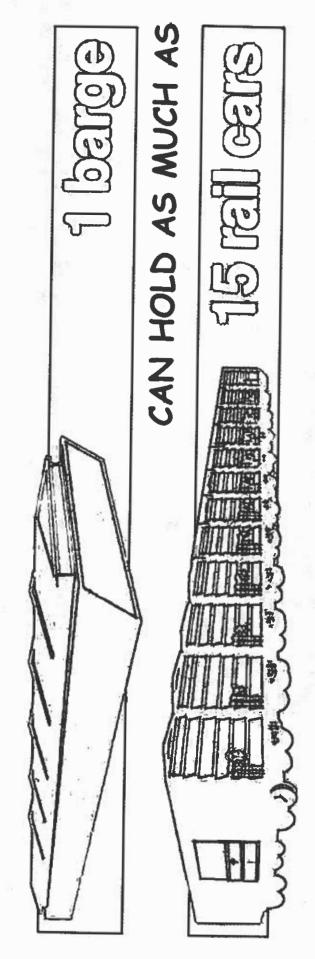

ew ( | crop | did ' | the | farmer | plant? |
|------|-------|-------|------|-------|-----|--------|--------|
|------|-------|-------|------|-------|-----|--------|--------|

(4-2) (12-7) (4+1) (15+5) (20-1)

(8+5) (10-5)

2. What is a sheep's favorite game?

(1+1) (10-9) (1+0) (9-5) (6+7) (5+4) (7+7) (25-5) (9+6) (5+9)

3. What day do potatoes dislike the most?

(3+3) (9+9) (21+4) (3+1) (11-10) (19+6)

4. Which side of a chicken has the most feathers?

(10+10) (6+2) (11-6) (17-2) (10+11) (22-2) (9+10) (7+2) (6-2) (2+3)

5. What do you call a grumpy cow?

(10+3) (7+8) (19-4) (2+2) (30-5)

6. What do bees use to brush their hair?

(5+3) (20-5) (8+6) (8-3) (24+1) (9-6) (11+4) (16-3) (5-3) (15-14)

# A BARGE CAN HOLD 1500 TONS! THAT'S 3 MILLION POUNDS!!!

LET'S COMPARE

# CANPAGETY GOMPARRO





# CHALLENGE

1820 ERIE COUNTY HAMBURG, NY

Horses wear shoes, too. There are different types of shoes depending on what the horse and rider are going to do. Horseshoes are usually made out of steel. They protect the horse's feet. The cost of putting shoes on a horse can range from \$45 to over \$200 for special shoeing. A horse needs new shoes every six to eight weeks. Most horse shoes have spaces for eight nails. The person who puts shoes on a horse is called a farrier or a horseshoer.



4

If the farrier puts 8 nails in each of the four shoes, how many nails are used to shoe a horse?

2

The farrier is putting shoes on six horses that are used as a team to pull a wagon. How many nails will be used to put shoes on a team of horses?

## BONUS

If a horse gets new shoes every 8 weeks,