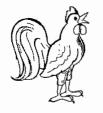

## ANIMAL I.D.

Fill in the blanks with the correct name of the animals.

|      | bull     | ewe  | sow  | cow    | lamb |      |
|------|----------|------|------|--------|------|------|
|      | hen      | chic | k r  | ooster | ram  |      |
| foal | stallior | n m  | nare | piglet | boar | calf |

MALE

**FEMALE** 

**BABIES** 