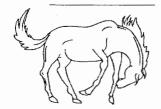

## ANIMAL I.D.

Fill in the blanks with the correct name of the animals.

|      | bull     | ewe  | sow  | cow    | lamb |      |
|------|----------|------|------|--------|------|------|
|      | hen      | chic | k r  | ooster | ram  |      |
| foal | stallior | n m  | nare | piglet | boar | calf |

MALE

**FEMALE** 

**BABIES** 