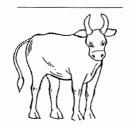

## ANIMAL I.D.

Fill in the blanks with the correct name of the animals.

|      | bull     | ewe  | sow  | cow    | lamb |      |
|------|----------|------|------|--------|------|------|
|      | hen      | chic | k r  | ooster | ram  |      |
| foal | stallior | n m  | nare | piglet | boar | calf |

MALE

**FEMALE** 

**BABIES** 