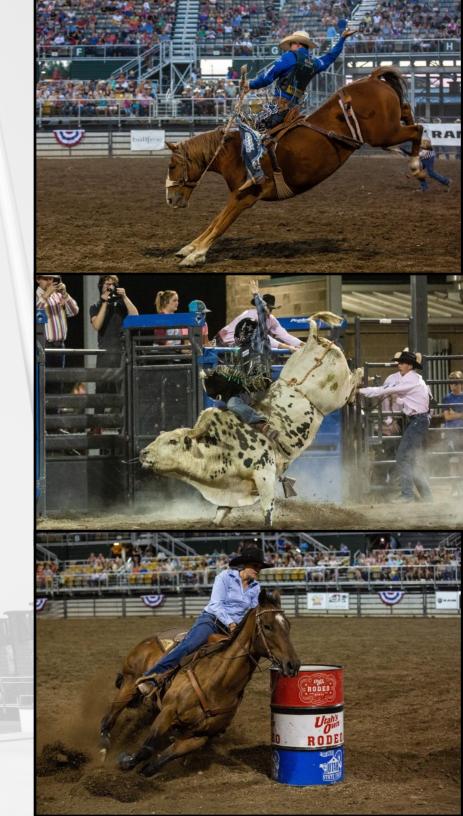

The Utah's Own Rodeo has been a PRCA (Professional Rodeo Cowboys Association) approved rodeo for over 35 years. Top cowboys and cowgirls from around the world stop off for one last chance to earn money and to qualify for the NFR in December. The rodeo is held the first weekend of the Utah State Fair in our 10,000 seat, state of the art, multi-million dollar "Days of '47" outdoor arena.

Our sponsorable events include Bareback Bronc Riding, Team Roping, Saddle Bronc Riding, Tie-down Roping, Steer Wrestling, Barrel Racing and the fan favorite, Bull Riding! We also feature the crowd-pleasing Mutton Bustin' competition, a rodeo clown and barrel man, and specialty acts.