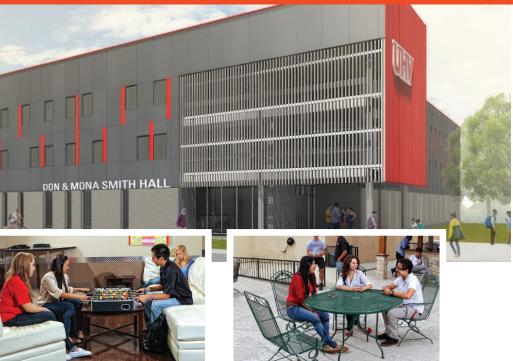

#### **Jaguar Suites**

| im-<br>nity<br>HV<br>nce<br>me-<br>tion<br>ful-           | 2703 Houston Hwy.<br>Jaguar Suites, UHV's suite-style residence hall, features 54<br>units, all with four private 9' x 12' bedrooms, a shared liv-<br>ing space and kitchenette, and two bathrooms. Furniture is<br>provided, as are televisions, microwaves and refrigerators.<br>The building features a multi-purpose room, computer labs,<br>small group study rooms on each floor, a large fitness room,<br>commons areas with TVs on each floor, and two elevators.<br>Additional amenities include Wi-Fi, wired Internet in each<br>bedroom, cable TV, laundry facilities on each floor, a pool,<br>paid utilities, and trash collection rooms on each floor.<br>Jaguar Suites is open to sophomores and, space permitting, |
|-----------------------------------------------------------|------------------------------------------------------------------------------------------------------------------------------------------------------------------------------------------------------------------------------------------------------------------------------------------------------------------------------------------------------------------------------------------------------------------------------------------------------------------------------------------------------------------------------------------------------------------------------------------------------------------------------------------------------------------------------------------------------------------------------------|
| un-                                                       | to upperclassmen.                                                                                                                                                                                                                                                                                                                                                                                                                                                                                                                                                                                                                                                                                                                  |
| one<br>uar<br>out-<br>ring<br>lent<br>site<br>ging<br>en- | Smith Hall<br>3202 N. Ben Wilson St. (Opened August 2020)<br>Smith Hall, a new dormitory for UHV students. Each floor<br>has a common kitchen and a large study room with a com-<br>puter lab. The Hall also has a large classroom, event space<br>and reception areas. University Commons, which is next to<br>Smith Hall, has a food court, coffee bar, Barnes & Noble<br>bookstore and more.                                                                                                                                                                                                                                                                                                                                    |