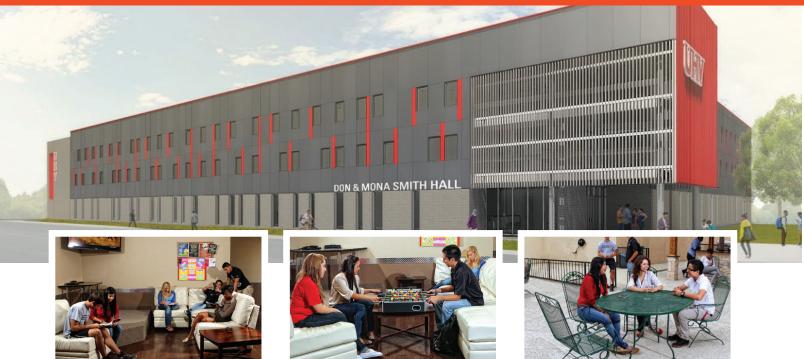

#### **Jaguar Suites**

| im-<br>nity<br>HV<br>nce<br>me-<br>tion<br>ful-           | 2703 Houston Hwy.<br>Jaguar Suites, UHV's suite-style residence hall, features 54<br>units, all with four private 9' x 12' bedrooms, a shared liv-<br>ing space and kitchenette, and two bathrooms. Furniture is<br>provided, as are televisions, microwaves and refrigerators.<br>The building features a multi-purpose room, computer labs,<br>small group study rooms on each floor, a large fitness room,<br>commons areas with TVs on each floor, and two elevators.<br>Additional amenities include Wi-Fi, wired Internet in each<br>bedroom, cable TV, laundry facilities on each floor, a pool,<br>paid utilities, and trash collection rooms on each floor.<br>Jaguar Suites is open to sophomores and, space permitting, |
|-----------------------------------------------------------|------------------------------------------------------------------------------------------------------------------------------------------------------------------------------------------------------------------------------------------------------------------------------------------------------------------------------------------------------------------------------------------------------------------------------------------------------------------------------------------------------------------------------------------------------------------------------------------------------------------------------------------------------------------------------------------------------------------------------------|
| un-                                                       | to upperclassmen.                                                                                                                                                                                                                                                                                                                                                                                                                                                                                                                                                                                                                                                                                                                  |
| one<br>uar<br>out-<br>ring<br>lent<br>site<br>ging<br>en- | Smith Hall<br>3202 N. Ben Wilson St. (Opened August 2020)<br>Smith Hall, a new dormitory for UHV students. Each floor<br>has a common kitchen and a large study room with a com-<br>puter lab. The Hall also has a large classroom, event space<br>and reception areas. University Commons, which is next to<br>Smith Hall, has a food court, coffee bar, Barnes & Noble<br>bookstore and more.                                                                                                                                                                                                                                                                                                                                    |