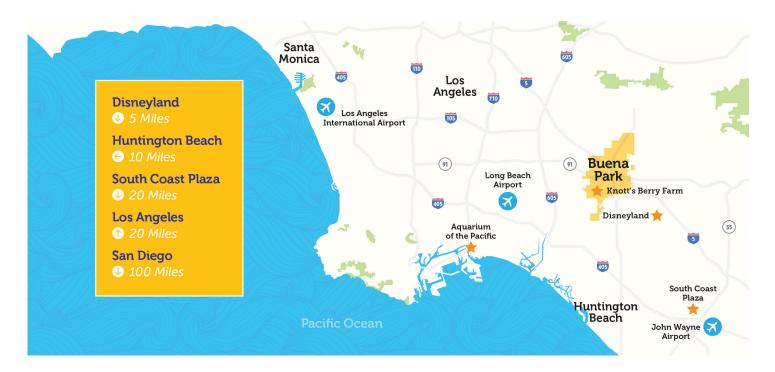

# LOCATION

What was once an agricultural area overflowing with dairy farms, orange groves and berry fields has grown to become the entertainment capital of Southern California. Located in Orange County, Buena Park is just 5 miles from Disneyland®, 10 miles from Huntington Beach and 20 miles from Los Angeles.