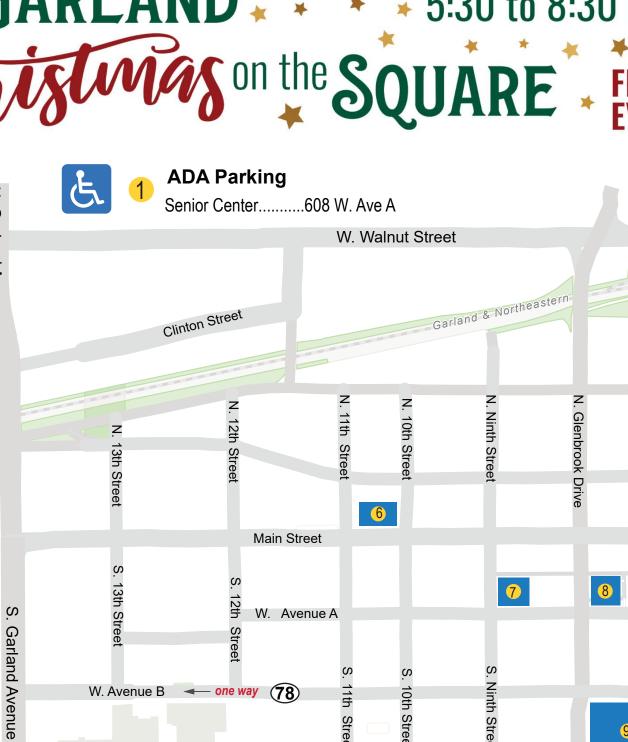

## **Parking Locations**

608 W. Ave. A 2 DART Dwntwn Garland Station 501 N Fourth St. 315 N. 5th St. ≥ 3 City Station Garage\* 4 Granville Arts Center 300 N. Fifth St.

6 City Hall Garage\*\* 200 N. Fifth St. 6 Veritex Bank 1001 Main St.

Public Lot 82 1 W Ave. A

8 Public Lot 71 7 W. Ave. A

9 Friendship House 620 W. Ave. B **10** Salvation Army 435 S. Fifth St

11 Salvation Army 402 W. Ave C

12 Pilar Funeral Home 650 W. Ave D

\*enter City Station via 5th St. \*\* enter City Hall Garage via Austin St.