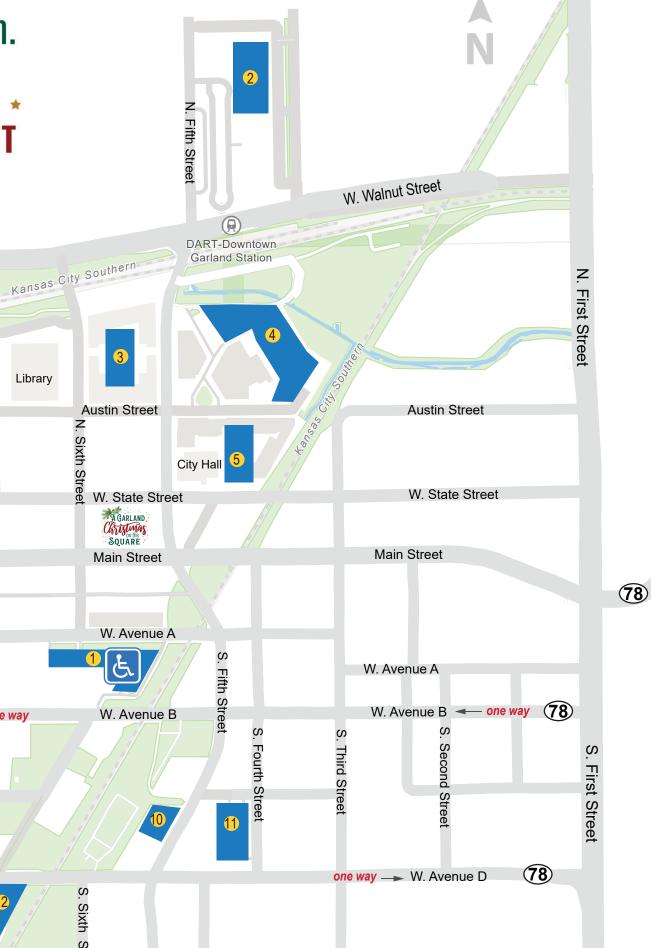

## **Parking Locations**

608 W. Ave. A 2 DART Dwntwn Garland Station 501 N Fourth St. 315 N. 5th St. ≥ 3 City Station Garage\* 4 Granville Arts Center 300 N. Fifth St.

6 City Hall Garage\*\* 200 N. Fifth St. 6 Veritex Bank 1001 Main St.

Public Lot 82 1 W Ave. A

8 Public Lot 71 7 W. Ave. A

9 Friendship House 620 W. Ave. B **10** Salvation Army 435 S. Fifth St

11 Salvation Army 402 W. Ave C

12 Pilar Funeral Home 650 W. Ave D

\*enter City Station via 5th St. \*\* enter City Hall Garage via Austin St.