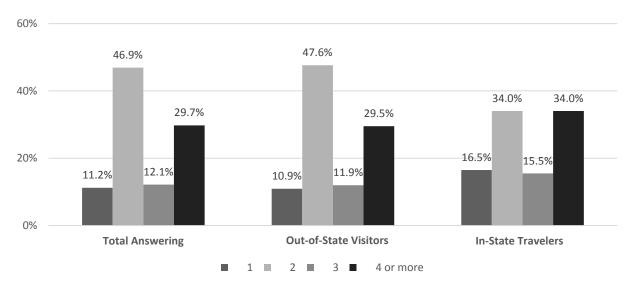

Key findings from this research include the following:

- **Visitor volume.** It is estimated that a total of 261,100 persons traveled in Wyoming as a result of the 2017 Solar Eclipse, of which 108,300 visited counties within the path of totality and 161,100 visited other eclipse-affected counties. Approximately three quarters of these visitors were out-of-state residents, while the remainder were Wyoming in-state travelers who are residents who traveled within the state to experience the eclipse. (Tables 1-2, Pages 9-10)
- **Visitor days.** Visitation associated with the eclipse represented 674,900 visitor days. Out-of-state visitors accounted for 576,600 of these Wyoming visitor days, while in-state travelers accounted for 98,400 visitor days. (Table 3, Page 8)
- **Spending impact:** A total of \$63.5 million in travel spending in the state of Wyoming can be attributed to the 2017 Solar Eclipse. The vast majority of this spending (\$59.8 million) was made by out-of-state visitors. In-state travelers spent \$3.6 million on eclipse related travel around the state. Similarly, the bulk of this spending, \$60.6 million, is attributed to travelers staying overnight somewhere in Wyoming. Approximately \$2.8 million was spent by day-trip travelers. (Table 8, Page 14)
- **Tax impact:** Local tax revenue, which accrues to state and municipal government, amounted to \$3.8 million. Of these tax receipts, \$2.3 million went to Wyoming's state government and \$1.4 million went to local governments. (Table 10, Page 16)

#### **Survey Results**

- A majority of out-of-state visitors stayed overnight in Wyoming on their trip. On average, 77.4 percent of visitors surveyed stayed overnight outside their home within the state of Wyoming. On average, these visitors spent 4.1 days and 3.5 nights in the state.
- Over half of out-of-state overnight visitors stayed in a Wyoming hotel, motel, bed-and-breakfast or resort on their trip (50.2%). The next most common places of stay among this group were campgrounds (26.5%) and private homes of a friend or relative in Wyoming (16.5%).
- The solar eclipse was important to visitors' decision to make their trip to Wyoming. In total, 78.8 percent of out-of-state visitors said the Solar Eclipse was "important" (13.1%) or "very important" (65.7%) to their decision to visit the state. On average, 39.5 percent of out-of-state visitors said would not have made this trip to Wyoming had it not been for the solar eclipse.
- Visiting travel parties spent an average of \$930.93 in Wyoming over the course of their trip. The largest proportion of this spending was on lodging (\$369.80), followed by food and beverage (\$200.43) and transportation (\$147.40).