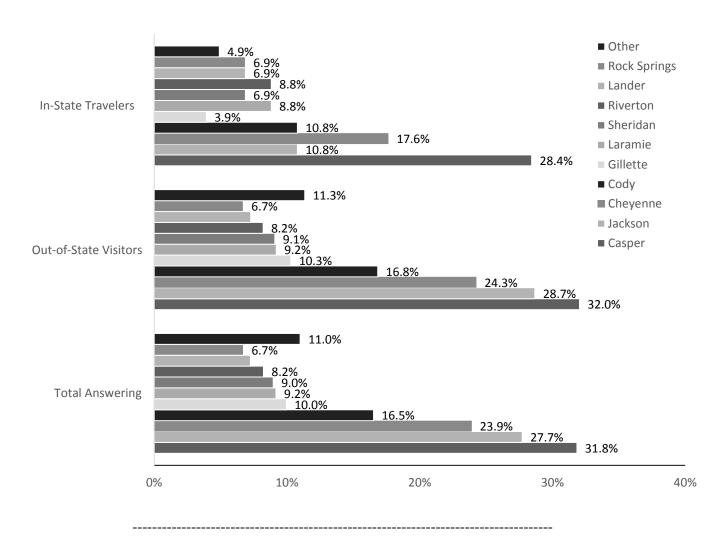

#### **Total Visitor Volume**

The total number of visitors who traveled for the eclipse was approximately 261,100, with the counties of Teton and Natrona leading the way. The number of visitors is estimated using survey data of where eclipse-orientated visitors spent the night (distribution by accommodation type shown in Table 3.2) and a room inventory of lodging establishments in each county. Within the path of totality counties the visitors were, according to the survey, 88 percent eclipse-orientated. For counties outside of the path of totality, it was assumed to be half (50%). This methodology ensured a more conservative estimate.

#### **Out-of-State Visitors**

A high proportion of persons traveled to Wyoming specifically for the eclipse, an estimated 75 percent, were from out-of-state. The number of visitors in counties within the path of totality and in other eclipse-affected counties, broken out by residence, appears in the table below.