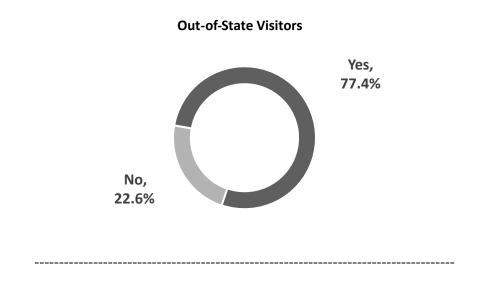

#### **Survey Results**

- A majority of out-of-state visitors stayed overnight in Wyoming on their trip. On average, 77.4 percent of visitors surveyed stayed overnight outside their home within the state of Wyoming. On average, these visitors spent 4.1 days and 3.5 nights in the state.
- Over half of out-of-state overnight visitors stayed in a Wyoming hotel, motel, bed-and-breakfast or resort on their trip (50.2%). The next most common places of stay among this group were campgrounds (26.5%) and private homes of a friend or relative in Wyoming (16.5%).
- The solar eclipse was important to visitors' decision to make their trip to Wyoming. In total, 78.8 percent of out-of-state visitors said the Solar Eclipse was "important" (13.1%) or "very important" (65.7%) to their decision to visit the state. On average, 39.5 percent of out-of-state visitors said would not have made this trip to Wyoming had it not been for the solar eclipse.
- Visiting travel parties spent an average of \$930.93 in Wyoming over the course of their trip. The largest proportion of this spending was on lodging (\$369.80), followed by food and beverage (\$200.43) and transportation (\$147.40).