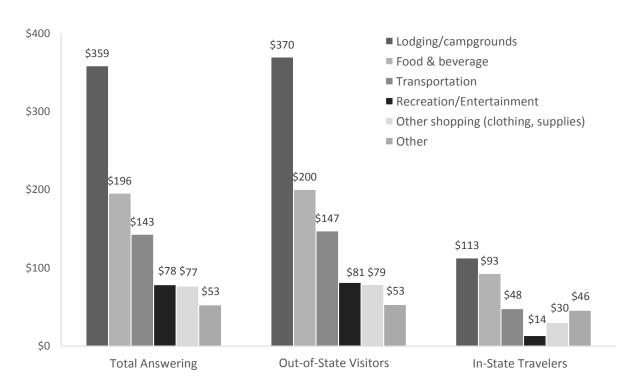

#### **Survey Results**

- A majority of out-of-state visitors stayed overnight in Wyoming on their trip. On average, 77.4 percent of visitors surveyed stayed overnight outside their home within the state of Wyoming. On average, these visitors spent 4.1 days and 3.5 nights in the state.
- Over half of out-of-state overnight visitors stayed in a Wyoming hotel, motel, bed-and-breakfast or resort on their trip (50.2%). The next most common places of stay among this group were campgrounds (26.5%) and private homes of a friend or relative in Wyoming (16.5%).
- The solar eclipse was important to visitors' decision to make their trip to Wyoming. In total, 78.8 percent of out-of-state visitors said the Solar Eclipse was "important" (13.1%) or "very important" (65.7%) to their decision to visit the state. On average, 39.5 percent of out-of-state visitors said would not have made this trip to Wyoming had it not been for the solar eclipse.
- Visiting travel parties spent an average of \$930.93 in Wyoming over the course of their trip. The largest proportion of this spending was on lodging (\$369.80), followed by food and beverage (\$200.43) and transportation (\$147.40).

#### **Visitor Spending**

Average visitor expenditures vary substantially by type of lodging and residence of the traveler. Those staying in hotels or motels and others (mostly vacation home rentals) spend considerably more than those who camp or stay with friends or relatives. Also, out-of-state visitors spend more than Wyoming in-state travelers throughout the state. Average expenditures for the trip to view the eclipse appear in the Tables 5 and 6 below, based on expenditure data from the visitor survey.