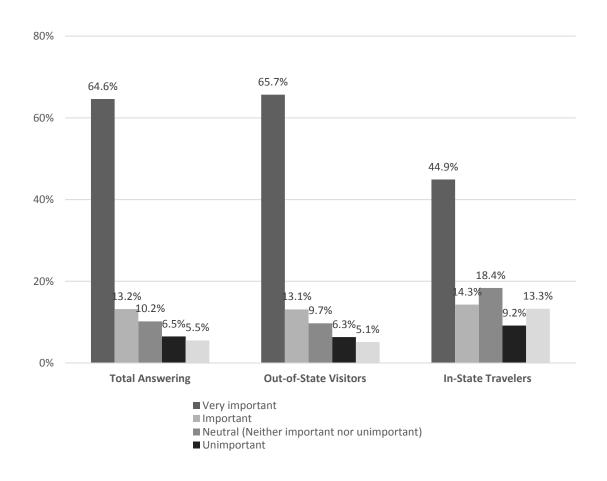

#### **Survey Results**

- A majority of out-of-state visitors stayed overnight in Wyoming on their trip. On average, 77.4 percent of visitors surveyed stayed overnight outside their home within the state of Wyoming. On average, these visitors spent 4.1 days and 3.5 nights in the state.
- Over half of out-of-state overnight visitors stayed in a Wyoming hotel, motel, bed-and-breakfast or resort on their trip (50.2%). The next most common places of stay among this group were campgrounds (26.5%) and private homes of a friend or relative in Wyoming (16.5%).
- The solar eclipse was important to visitors' decision to make their trip to Wyoming. In total, 78.8 percent of out-of-state visitors said the Solar Eclipse was "important" (13.1%) or "very important" (65.7%) to their decision to visit the state. On average, 39.5 percent of out-of-state visitors said would not have made this trip to Wyoming had it not been for the solar eclipse.
- Visiting travel parties spent an average of \$930.93 in Wyoming over the course of their trip. The largest proportion of this spending was on lodging (\$369.80), followed by food and beverage (\$200.43) and transportation (\$147.40).