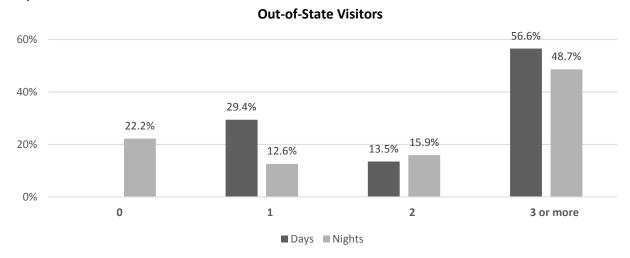

#### **Survey Results**

- A majority of out-of-state visitors stayed overnight in Wyoming on their trip. On average, 77.4 percent of visitors surveyed stayed overnight outside their home within the state of Wyoming. On average, these visitors spent 4.1 days and 3.5 nights in the state.
- Over half of out-of-state overnight visitors stayed in a Wyoming hotel, motel, bed-and-breakfast or resort on their trip (50.2%). The next most common places of stay among this group were campgrounds (26.5%) and private homes of a friend or relative in Wyoming (16.5%).
- The solar eclipse was important to visitors' decision to make their trip to Wyoming. In total, 78.8 percent of out-of-state visitors said the Solar Eclipse was "important" (13.1%) or "very important" (65.7%) to their decision to visit the state. On average, 39.5 percent of out-of-state visitors said would not have made this trip to Wyoming had it not been for the solar eclipse.
- Visiting travel parties spent an average of \$930.93 in Wyoming over the course of their trip. The largest proportion of this spending was on lodging (\$369.80), followed by food and beverage (\$200.43) and transportation (\$147.40).