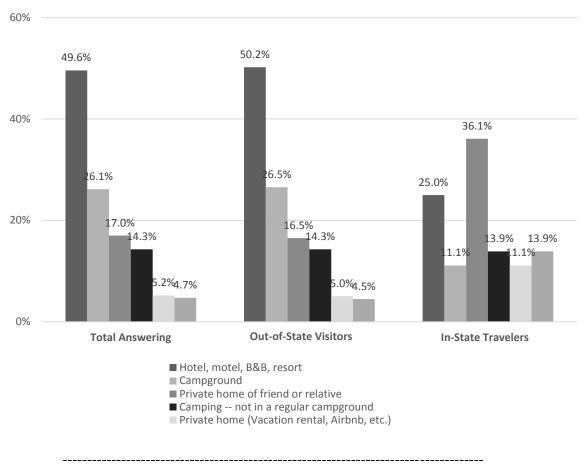

#### **Survey Results**

- A majority of out-of-state visitors stayed overnight in Wyoming on their trip. On average, 77.4 percent of visitors surveyed stayed overnight outside their home within the state of Wyoming. On average, these visitors spent 4.1 days and 3.5 nights in the state.
- Over half of out-of-state overnight visitors stayed in a Wyoming hotel, motel, bed-and-breakfast or resort on their trip (50.2%). The next most common places of stay among this group were campgrounds (26.5%) and private homes of a friend or relative in Wyoming (16.5%).
- The solar eclipse was important to visitors' decision to make their trip to Wyoming. In total, 78.8 percent of out-of-state visitors said the Solar Eclipse was "important" (13.1%) or "very important" (65.7%) to their decision to visit the state. On average, 39.5 percent of out-of-state visitors said would not have made this trip to Wyoming had it not been for the solar eclipse.
- Visiting travel parties spent an average of \$930.93 in Wyoming over the course of their trip. The largest proportion of this spending was on lodging (\$369.80), followed by food and beverage (\$200.43) and transportation (\$147.40).

The type of lodging used by these visitors appears in the tables below. A relatively high proportion of out-of-state visitors stayed in commercial lodging, although a significant portion also camped either in formal campgrounds or at other locations. The breakout and distributions of lodging by type of visitors on which this calculation is based appears in Tables 3.1 and 3.2.

Table 3.2 Lodging Distribution, by Visitor Residence

Percent of Visitors Type of Lodging Out-of-State In-State Total Hotel, motel, bed & breakfast 36.0% 18.0% 33.6% Camping 36.3% 40.6% 40.0% Private home of friend or relative 12.8% 36.7% 16.0% 9.0% Vacation rental, Airbnb, other 10.6% 10.4% Total 100.0% 100.0 100.0% %