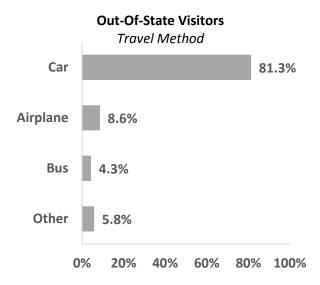

#### **Survey Results**

- A majority of out-of-state visitors stayed overnight in Wyoming on their trip. On average, 77.4 percent of visitors surveyed stayed overnight outside their home within the state of Wyoming. On average, these visitors spent 4.1 days and 3.5 nights in the state.
- Over half of out-of-state overnight visitors stayed in a Wyoming hotel, motel, bed-and-breakfast or resort on their trip (50.2%). The next most common places of stay among this group were campgrounds (26.5%) and private homes of a friend or relative in Wyoming (16.5%).
- The solar eclipse was important to visitors' decision to make their trip to Wyoming. In total, 78.8 percent of out-of-state visitors said the Solar Eclipse was "important" (13.1%) or "very important" (65.7%) to their decision to visit the state. On average, 39.5 percent of out-of-state visitors said would not have made this trip to Wyoming had it not been for the solar eclipse.
- Visiting travel parties spent an average of \$930.93 in Wyoming over the course of their trip. The largest proportion of this spending was on lodging (\$369.80), followed by food and beverage (\$200.43) and transportation (\$147.40).