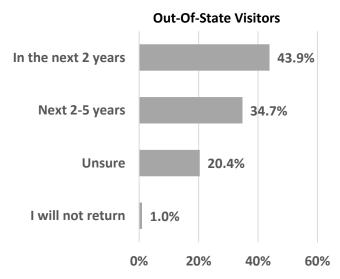

#### **Out-of-State Visitors**

A high proportion of persons traveled to Wyoming specifically for the eclipse, an estimated 75 percent, were from out-of-state. The number of visitors in counties within the path of totality and in other eclipse-affected counties, broken out by residence, appears in the table below.

Table 1. Visitors, by Residence

| _                                    | Visitors     |          |         |  |  |  |
|--------------------------------------|--------------|----------|---------|--|--|--|
|                                      |              |          |         |  |  |  |
|                                      | Out-of-State | In-state | Total   |  |  |  |
| Counties Within The Path Of Totality | 80,100       | 28,300   | 108,300 |  |  |  |
| Other Eclipse-affected Counties      | 117,600      | 35,300   | 152,800 |  |  |  |
| Total All Wyoming Counties           | 197,600      | 63,500   | 261,100 |  |  |  |