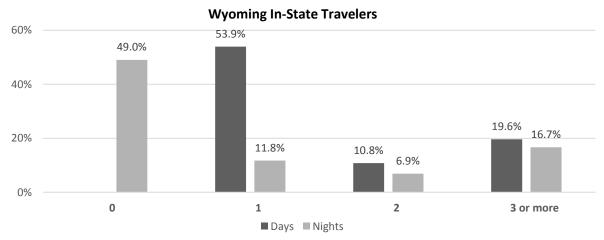

Table 3.2 Lodging Distribution, by Visitor Residence

Percent of Visitors Type of Lodging Out-of-State In-State Total Hotel, motel, bed & breakfast 36.0% 18.0% 33.6% Camping 36.3% 40.6% 40.0% Private home of friend or relative 12.8% 36.7% 16.0% 9.0% Vacation rental, Airbnb, other 10.6% 10.4% Total 100.0% 100.0 100.0% %