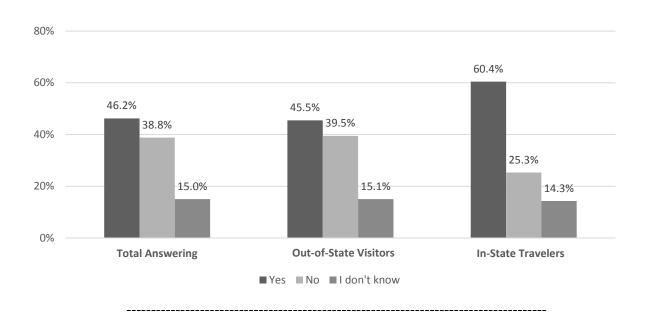

#### **Survey Results**

- A majority of out-of-state visitors stayed overnight in Wyoming on their trip. On average, 77.4 percent of visitors surveyed stayed overnight outside their home within the state of Wyoming. On average, these visitors spent 4.1 days and 3.5 nights in the state.
- Over half of out-of-state overnight visitors stayed in a Wyoming hotel, motel, bed-and-breakfast or resort on their trip (50.2%). The next most common places of stay among this group were campgrounds (26.5%) and private homes of a friend or relative in Wyoming (16.5%).
- The solar eclipse was important to visitors' decision to make their trip to Wyoming. In total, 78.8 percent of out-of-state visitors said the Solar Eclipse was "important" (13.1%) or "very important" (65.7%) to their decision to visit the state. On average, 39.5 percent of out-of-state visitors said would not have made this trip to Wyoming had it not been for the solar eclipse.
- Visiting travel parties spent an average of \$930.93 in Wyoming over the course of their trip. The largest proportion of this spending was on lodging (\$369.80), followed by food and beverage (\$200.43) and transportation (\$147.40).