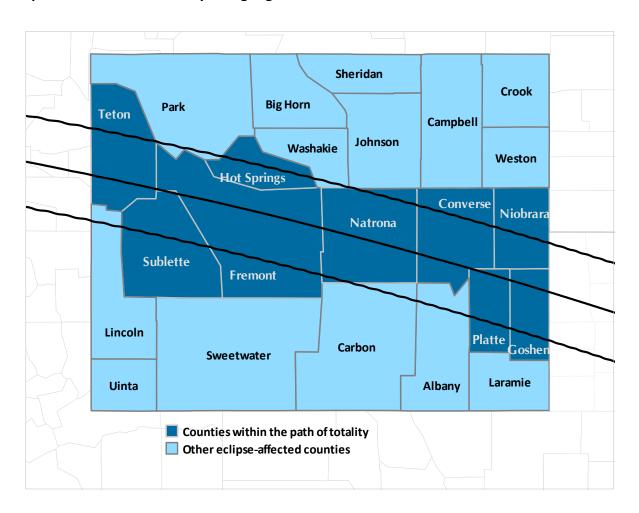

#### **Regional Definitions**

It is important to note that the economic impacts of the eclipse event were in no way limited to the path of totality. Travel to and within the state included significant tourism activity outside the path of totality. This activity might include travelers enjoying other areas of the state as part of an eclipse-related trip or visitors who were unable to find lodging in the path of totality who drove into this zone for the day to experience the event. The economic regions studied in this project are defined as areas within the path of totality (called eclipse-affected) and other areas of the state.

The map below shows these areas.

#### **Eclipse-affected and other wyoming regions**