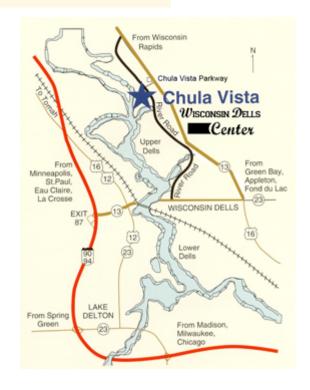

## We're Easy to Find and Hard to Forget

\*Access from the Interstate I90 – 94: Take exit 87 off the Interstate. Go to the  $7^{th}$  set of stoplights all the way through the downtown. Turn left onto Hwy. 13 N. and continue for approximately 3 miles. Turn left on Chula Vista parkway which will lead you right to Chula Vista Resort.

\*Access from the East: From the east, go to the intersections of Hwy's 16,23, and 13. Go north on 13 for 3 miles. Turn left the Chula Vista Parkway entrance.