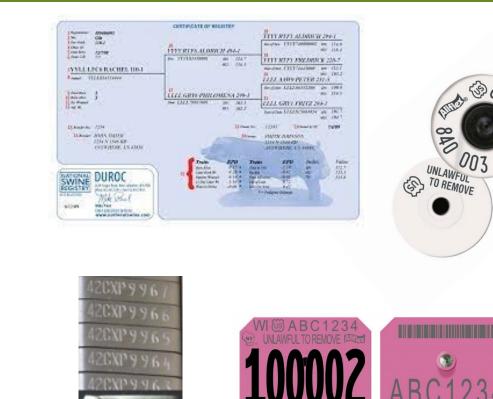

#### SWINE OFFICIAL ID

- NEUS Tag
- 15 digit "840" tags
- Breed Association Tattoo if purebred and the tattoo is registered
- PIN tag (premises and unique #s)
- Ear notch if purebred and notch is registered.

## CVI

CVIs for imported animals shall include:

- I. The animal's official ID number
- 2. Import permit number, if applicable
- 3. Required disease test information if applicable (ex:TB, EIA, PRRS/PEDv)
- 4. Statements, if applicable