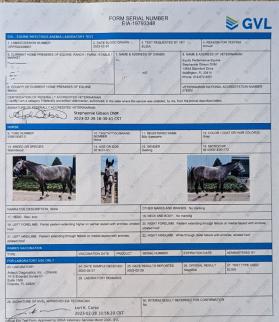

#### EQUINE OFFICIAL ID

- Written description on CVI or EIA test
- Digital photographs incorporated into electronic CVI or EIA test
- Microchips

aces the VS 10-11 (4-90) and VS \*

| NARRATIVE DESCRIPTION            | C'V                                                                                                             | OTHER MARKS AND BRANDS: Lip tattoo |                               |                      |                    |  |  |  |  |  |
|----------------------------------|-----------------------------------------------------------------------------------------------------------------|------------------------------------|-------------------------------|----------------------|--------------------|--|--|--|--|--|
| 17. HEAD: Star, strip, snip      | 6                                                                                                               |                                    | 18. NECK AND BODY: No marking |                      |                    |  |  |  |  |  |
| 19. LEFT FORELIMB: Sock          |                                                                                                                 | 20. RIGHT FORELIME                 | 20. RIGHT FORELIMB: Sock      |                      |                    |  |  |  |  |  |
| 21. LEFT HINDLIMB: No marking    |                                                                                                                 | 22. RIGHT HINDLIMB: Sock           |                               |                      |                    |  |  |  |  |  |
| RABIES VACCINATION               |                                                                                                                 | A Constant                         |                               |                      |                    |  |  |  |  |  |
| TYPE                             | VACCINATION DATE                                                                                                | PRODUCT                            | SERIAL NUMBER                 | EXPIRATION DATE      | ADMINISTERED BY    |  |  |  |  |  |
| FOR LABORATORY USE ONLY          | a second de la seconda de l |                                    |                               |                      |                    |  |  |  |  |  |
| 23. LABORATORY                   | 24. DATE SAMPLE REC<br>28. LABORATORY REM                                                                       |                                    |                               | 26. OFFICIAL RESULT  | 27. TEST TYPE USED |  |  |  |  |  |
|                                  |                                                                                                                 |                                    |                               |                      |                    |  |  |  |  |  |
| 29. SIGNATURE OF NVSL APPROVED E | IA TECHNICIAN                                                                                                   |                                    | 30. INTERIM RESULT            | REFERRED FOR CONFIRM | MATION             |  |  |  |  |  |

E. TRAL