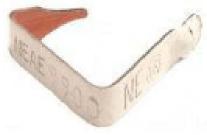

#### SHEEP AND GOAT OFFICIAL ID

Eartags

Scrapie, USDA RFID with 15-digit numbers starting with "840"

- Breed tattoos if:
  - Legible
  - Accompanied by registration papers that list the tattoo and are in owner's name
- Scrapie tattoo
  - Scrapie flock # in one ear, unique number in the second ear
- Microchip/registered with reader