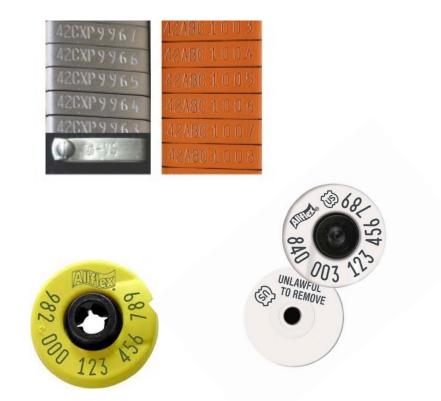

#### **BOVINE OFFICIAL ID**

- NEUS Tag / Brucellosis vaccinate tag
- 15 digit "840" tags
- IF applied prior to 3/11/15:
  - I5 digit "900" tags
  - 8-12 digit "USA" tag

#### SWINE OFFICIAL ID

- NEUS Tag
- 15 digit "840" tags
- Breed Association Tattoo if purebred and the tattoo is registered
- PIN tag (premises and unique #s)
- Ear notch if purebred and notch is registered.

#### SHEEP AND GOAT OFFICIAL ID

Eartags

Scrapie, USDA RFID with 15-digit numbers starting with "840"

- Breed tattoos if:
  - Legible
  - Accompanied by registration papers that list the tattoo and are in owner's name
- Scrapie tattoo
  - Scrapie flock # in one ear, unique number in the second ear
- Microchip/registered with reader