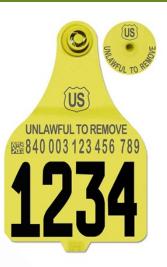

#### **BOVINE OFFICIAL ID**

- NEUS Tag / Brucellosis vaccinate tag
- 15 digit "840" tags
- IF applied prior to 3/11/15:
  - I5 digit "900" tags
  - 8-12 digit "USA" tag

#### SWINE OFFICIAL ID

- NEUS Tag
- 15 digit "840" tags
- Breed Association Tattoo if purebred and the tattoo is registered
- PIN tag (premises and unique #s)
- Ear notch if purebred and notch is registered.