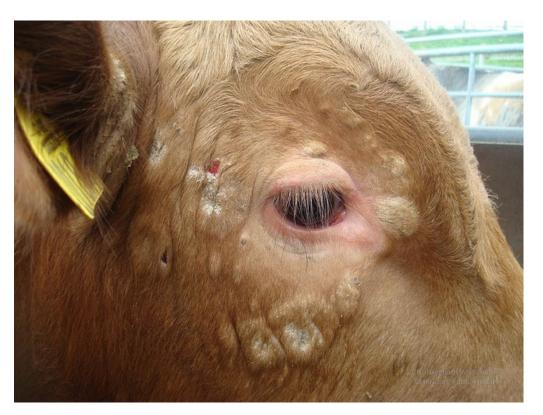

#### DISEASES

Bovine with ringworm, mange, warts, or scab will be removed from the premises.

UNLESS...

The fair veterinarian finds warts and ringworm lesions are incapable of transmitting disease.