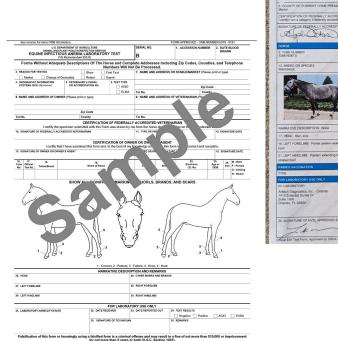

#### EQUINE OFFICIAL ID

- Written description on CVI or EIA test
- Digital photographs incorporated into electronic CVI or EIA test
- Microchips

aces the VS 10-11 (4-90) and VS \*

| NARRATIVE DESCRIPTION            | C'V                                                                                                             | OTHER MARKS AND BRANDS: Lip tattoo |                               |                      |                    |  |  |  |  |  |
|----------------------------------|-----------------------------------------------------------------------------------------------------------------|------------------------------------|-------------------------------|----------------------|--------------------|--|--|--|--|--|
| 17. HEAD: Star, strip, snip      | 6                                                                                                               |                                    | 18. NECK AND BODY: No marking |                      |                    |  |  |  |  |  |
| 19. LEFT FORELIMB: Sock          |                                                                                                                 | 20. RIGHT FORELIME                 | 20. RIGHT FORELIMB: Sock      |                      |                    |  |  |  |  |  |
| 21. LEFT HINDLIMB: No marking    |                                                                                                                 | 22. RIGHT HINDLIMB: Sock           |                               |                      |                    |  |  |  |  |  |
| RABIES VACCINATION               |                                                                                                                 | A Constant                         |                               |                      |                    |  |  |  |  |  |
| TYPE                             | VACCINATION DATE                                                                                                | PRODUCT                            | SERIAL NUMBER                 | EXPIRATION DATE      | ADMINISTERED BY    |  |  |  |  |  |
| FOR LABORATORY USE ONLY          | a second de la seconda de l |                                    |                               |                      |                    |  |  |  |  |  |
| 23. LABORATORY                   | 24. DATE SAMPLE REC<br>28. LABORATORY REM                                                                       |                                    |                               | 26. OFFICIAL RESULT  | 27. TEST TYPE USED |  |  |  |  |  |
|                                  |                                                                                                                 |                                    |                               |                      |                    |  |  |  |  |  |
| 29. SIGNATURE OF NVSL APPROVED E | IA TECHNICIAN                                                                                                   |                                    | 30. INTERIM RESULT            | REFERRED FOR CONFIRM | MATION             |  |  |  |  |  |