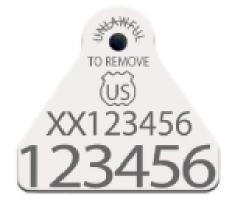

#### POULTRY & WATERFOWL (EXCEPT PIGEONS)

From WI:

- NPIP certificate from \*flock of origin (or)
- WI Tested or Associate Flock certificate from flock of origin (or)
- Individual tests for sexually mature birds (within 90 days of fair)
  - Turkeys over six months, all other birds over four months
  - All birds must be negative for Pullorum-typhoid, turkeys must also be negative for Mycoplasma gallisepticum (MG).

#### POULTRY & WATERFOWL (EXCEPT PIGEONS)

From outside WI:

- CVI or VS 9-3
  - NPIP enrolled \*flock of origin (or)
  - States they originate from a flock clean of pullorum-typhoid and—for turkeys—Mycoplasma gallisepticum (MG) under NPIP (or)
  - Individual tests for sexually mature birds (within 90 days of fair)
    - Turkeys over six months, all other birds over four months
    - All birds must be negative for Pullorum-typhoid; turkeys must also be negative for Mycoplasma gallisepticum (MG).