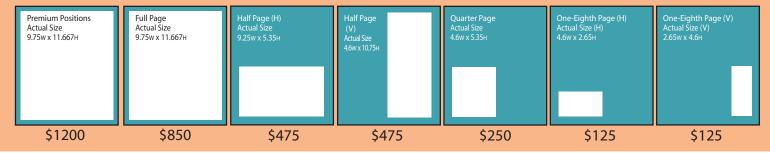

| February 28, 2023            |
| Issue 22 | March 15, 2023                 | March 7, 2023                |

Note that our November 30, January 4 weekly issues have an early ad deadline. Thank you.

Print Quantity: Up to 25,000 copies at peak Frequency: Weekly from October 2022 - March 2023



## Ad Submission Information

- Make sure your ad is created and saved to at least 300 dpi
- All ads are printed in full color. Please convert all photos/images to CMYK
- Convert all type to paths/curves
- Embed or include all images/graphics and fonts used in creating the ad
- Acceptable formats include TIF, PDF, EPS (saved to Illustrator 11 or lower)
- Make sure all artwork is flattened before sending
- Send final artwork to artwork@welcomehomergv.com

All rates are NET.

## **DISPLAY AD**



••• WE'RE JUST CONNECTING THE DOTS