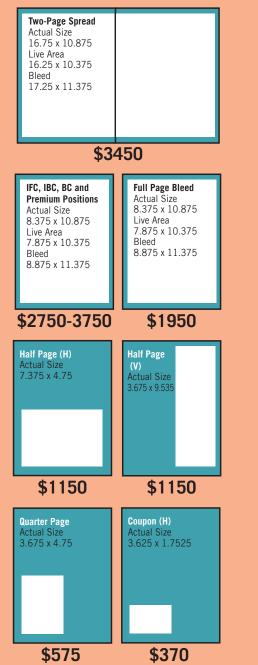

## Ad Submission Information

- Please make sure your ad is created and saved to at least 300 dpi
- All ads are printed in full color. Please convert all photos/images to CMYK
  Convert all type to paths/curves
- Embed or include all images/graphics and fonts used in creating the ad
- Acceptable formats include TIF, PDF, EPS (saved to Illustrator 11 or lower)
- Make sure all artwork is flattened before sending
- Please send final artwork to artwork@welcomehomergv.com
- Final deadline for artwork is September 15, 2021
  - All given measurements are in inches and are Width x Height
  - Actual Size is the total size area of the ad in publication