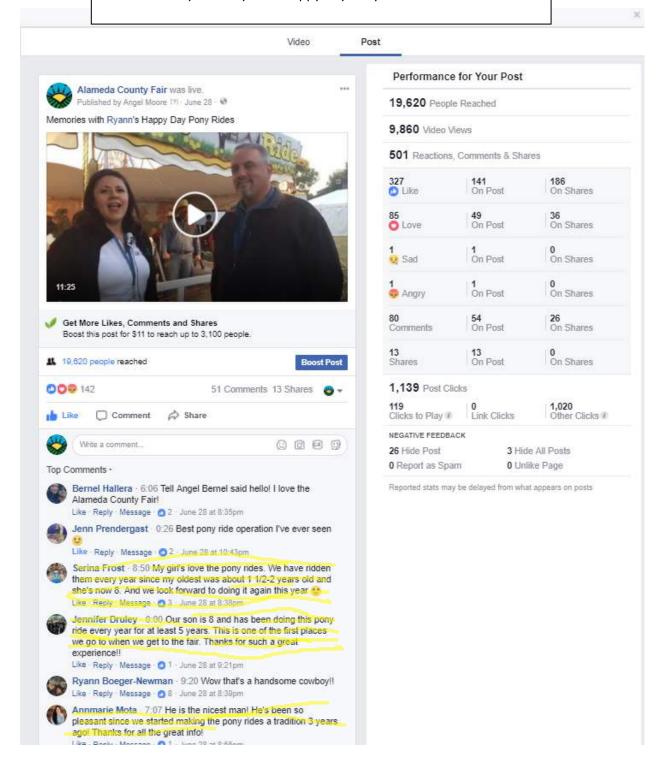

#### Class 3

Dole Whips were a first time vendor at the 2017 Fair, the livestream video allowed us to highlight a new vendor and push more sales to their stand.

Viewers engaged during the livestream, asked questions, and let us know how much they loved Ryann's Happy Day Pony Rides!