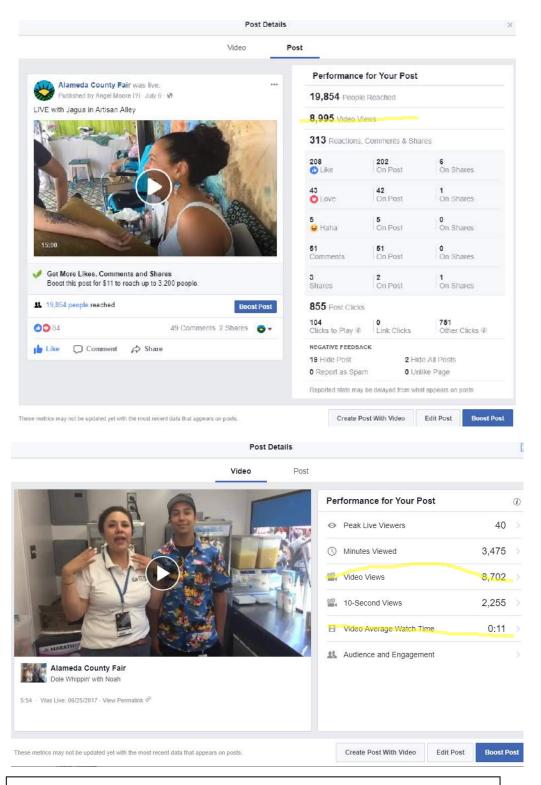

#### Class 3

Dole Whips were a first time vendor at the 2017 Fair, the livestream video allowed us to highlight a new vendor and push more sales to their stand.

Viewers engaged during the livestream, asked questions, and let us know how much they loved Ryann's Happy Day Pony Rides!