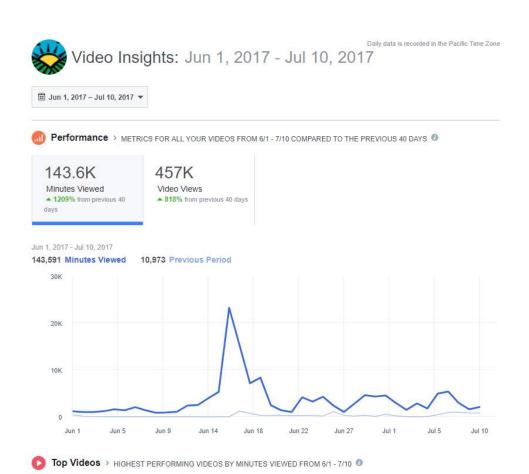

#### Class 3

Dole Whips were a first time vendor at the 2017 Fair, the livestream video allowed us to highlight a new vendor and push more sales to their stand.

Viewers engaged during the livestream, asked questions, and let us know how much they loved Ryann's Happy Day Pony Rides!