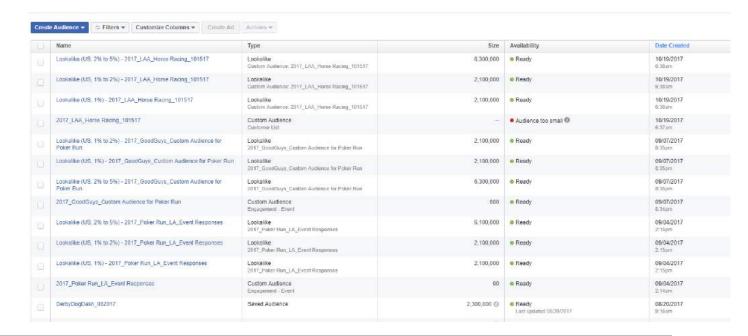

## Division 8 – Fairtime Innovative Marketing Strategy

Class 3

Custom, Look-Alike, and Saved Audiences can be created within Facebooks Audience Tab in Ads Manager.

Samples of ads created that used Look-Alike Audiences. Carnival ride wristbands increased 77% in 2016 and was advertised through Facebook Ads with look-alike audience only!