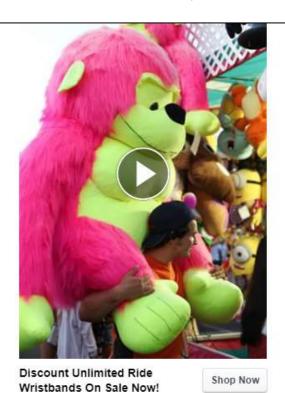

## Division 8 – Fairtime Innovative Marketing Strategy

Class 3

Custom, Look-Alike, and Saved Audiences can be created within Facebooks Audience Tab in Ads Manager.

Samples of ads created that used Look-Alike Audiences. Carnival ride wristbands increased 77% in 2016 and was advertised through Facebook Ads with look-alike audience only!