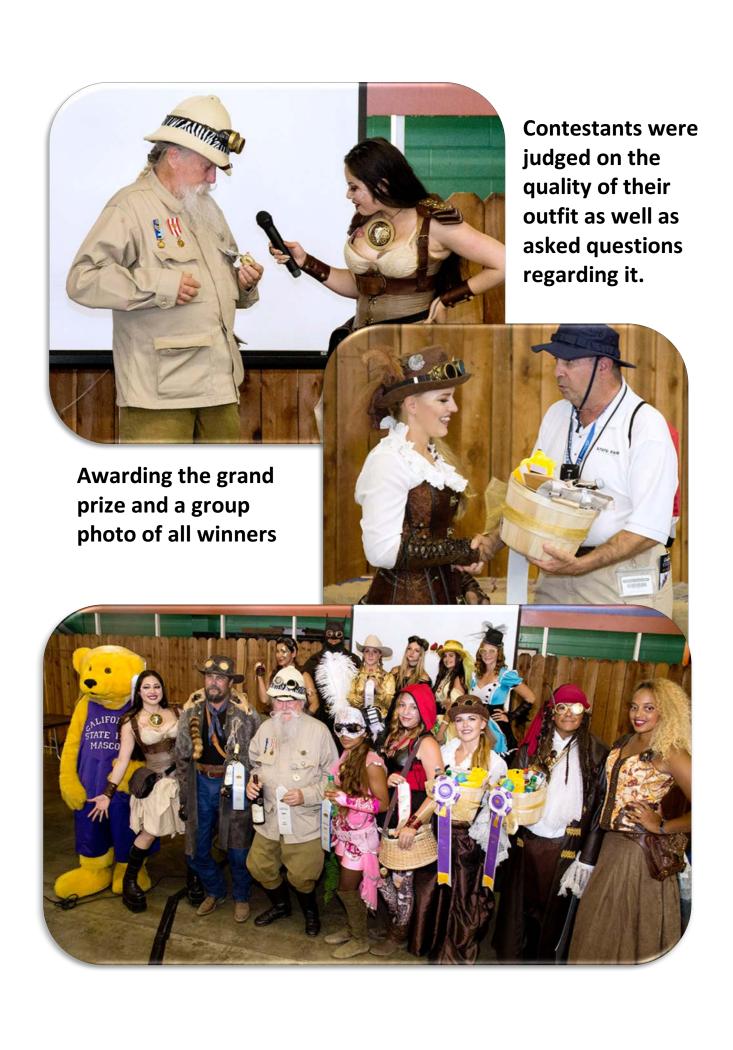

**Div 13: New Exhibits - Steampunk** 

## **PDF Entry Information**

| Exhibitor Name: Don Callison                 |
|----------------------------------------------|
| WEN: B1ABC8                                  |
| Division: Section 2 - Innovation & Managemen |
| Class: 13 New Exhibits - Competition         |
| Title: CA State Fair Inno&Mgmt Excell        |
| Description:                                 |
|                                              |
|                                              |
|                                              |
|                                              |
|                                              |
|                                              |
|                                              |
|                                              |
|                                              |
|                                              |
|                                              |
|                                              |
|                                              |
|                                              |
|                                              |
|                                              |
|                                              |
|                                              |
| Matao                                        |
| Notes:                                       |
|                                              |
|                                              |
|                                              |