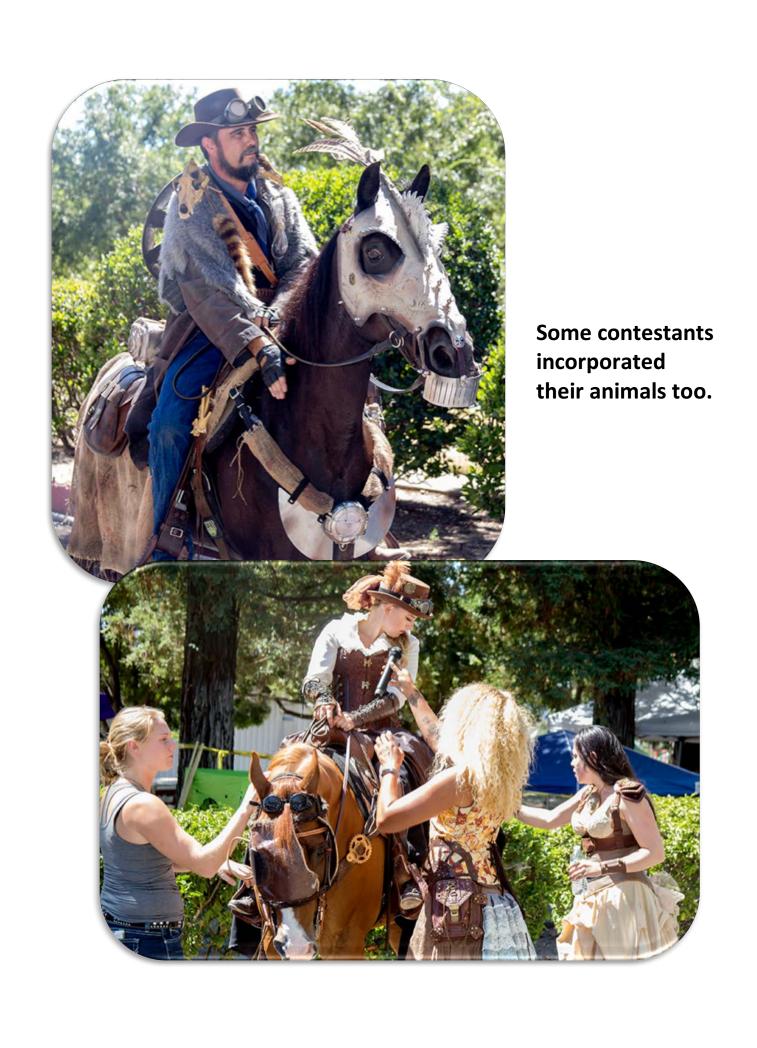

|                                                                                                                |                                                              |
|           |                                                                                                                |                                                              |
|           |                                                                                                                |                                                              |
|           |                                                                                                                |                                                              |

**Div 13: New Exhibits - Steampunk** 











## **PDF Entry Information**

| Exhibitor Name: Don Callison                 |
|----------------------------------------------|
| WEN: B1ABC8                                  |
| Division: Section 2 - Innovation & Managemen |
| Class: 13 New Exhibits - Competition         |
| Title: CA State Fair Inno&Mgmt Excell        |
| Description:                                 |
|                                              |
|                                              |
|                                              |
|                                              |
|                                              |
|                                              |
|                                              |
|                                              |
|