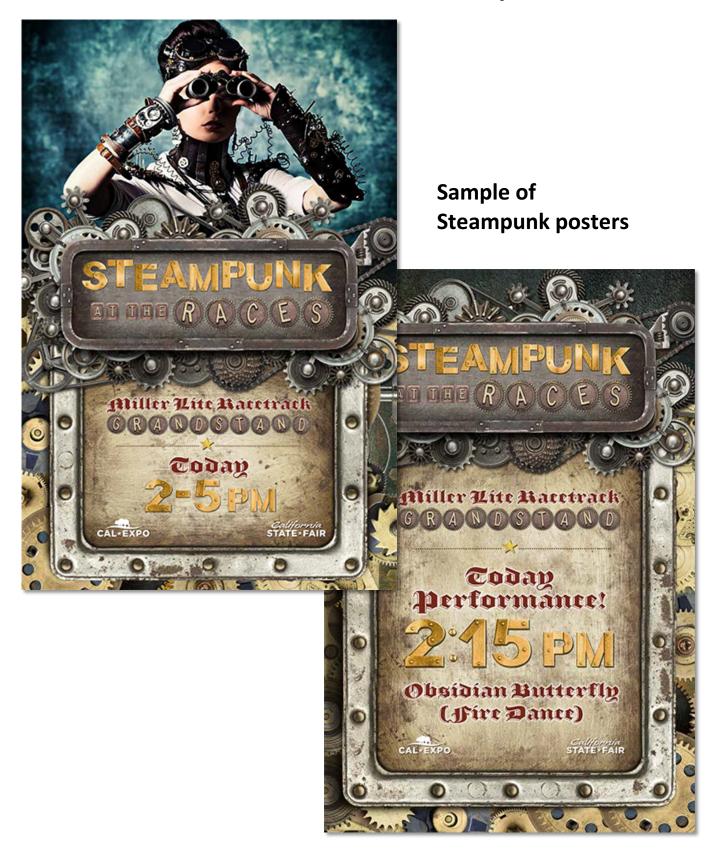

|           |                                                                                                                |                                                              |
|           |                                                                                                                |                                                              |
|           |                                                                                                                |                                                              |
|           |                                                                                                                |                                                              |

**Div 13: New Exhibits - Steampunk** 











## **PDF Entry Information**

| Exhibitor Name: Don Callison                 |
|----------------------------------------------|
| WEN: B1ABC8                                  |
| Division: Section 2 - Innovation & Managemen |
| Class: 13 New Exhibits - Competition         |
| Title: CA State Fair Inno&Mgmt Excell        |
| Description:                                 |
|                                              |
|                                              |
|                                              |
|                                              |
|                                              |
|                                              |
|                                              |
|                                              |
|