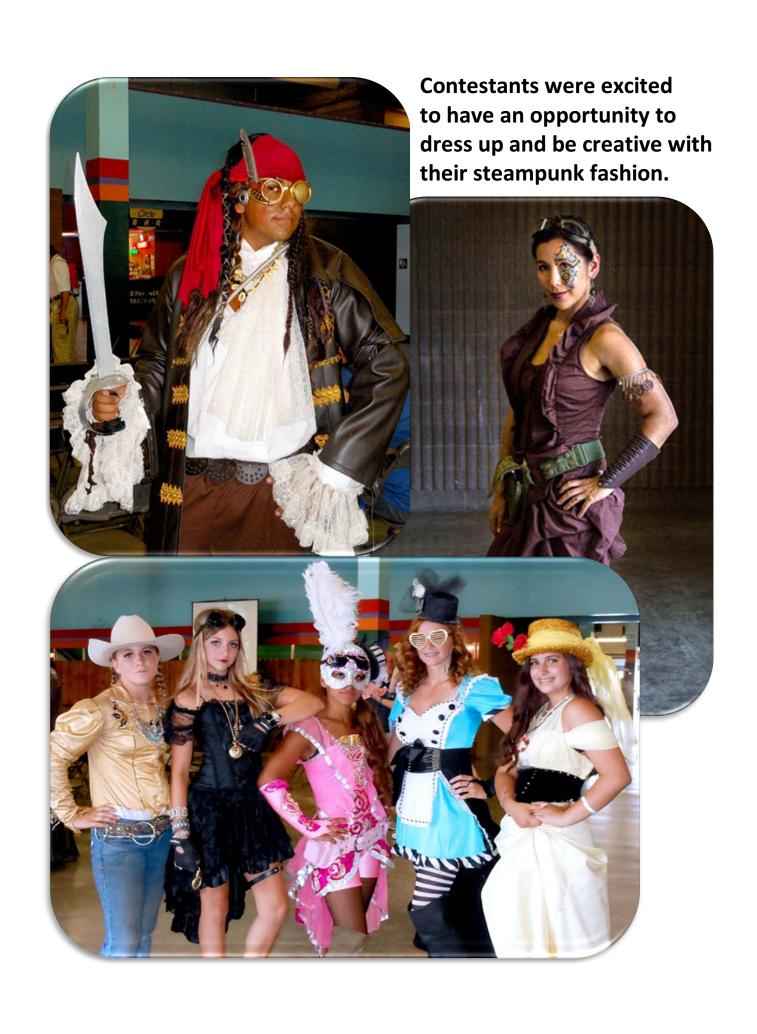

|                                                                                                                |                                                              |
|           |                                                                                                                |                                                              |
|           |                                                                                                                |                                                              |
|           |                                                                                                                |                                                              |

**Div 13: New Exhibits - Steampunk** 











## **PDF Entry Information**

| Exhibitor Name: Don Callison                 |
|----------------------------------------------|
| WEN: B1ABC8                                  |
| Division: Section 2 - Innovation & Managemen |
| Class: 13 New Exhibits - Competition         |
| Title: CA State Fair Inno&Mgmt Excell        |
| Description:                                 |
|                                              |
|                                              |
|                                              |
|                                              |
|                                              |
|                                              |
|                                              |
|                                              |
|