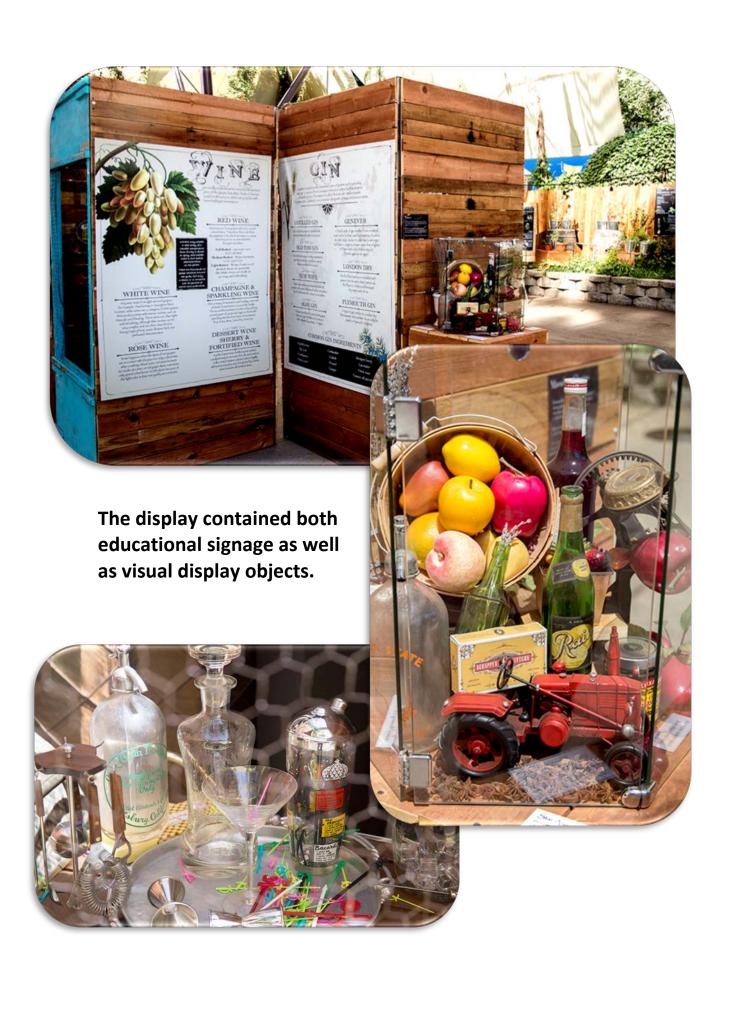

Above: Education signboards were placed around 4,500 square feet with learning opportunity for while fairgoers as their relaxed and ordered a beverage. Below: Areas set up for classes related to wines and beers, were also a creative way to offer a seat to rest as well as educate.