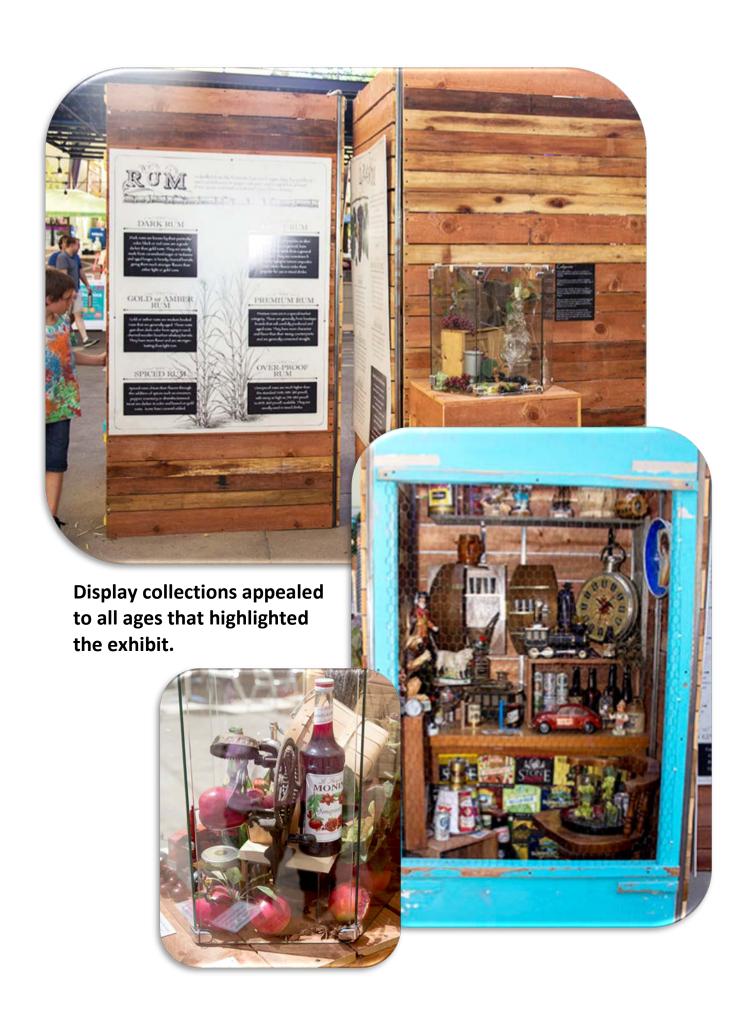

Above: Education signboards were placed around 4,500 square feet with learning opportunity for while fairgoers as their relaxed and ordered a beverage. Below: Areas set up for classes related to wines and beers, were also a creative way to offer a seat to rest as well as educate.