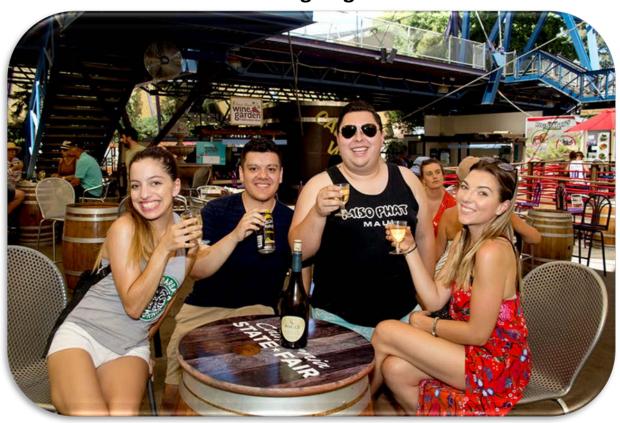

## Div 14: New Exhibit – Farm to Glass

Adding new plants provide color and beauty to space and created a calm and relaxing environment for the fairgoers, so they can take a break and have a drink before continuing to other attractions.

This exhibit adds to more sitting for fairgoers to relax and take a break before going to the next attractions.