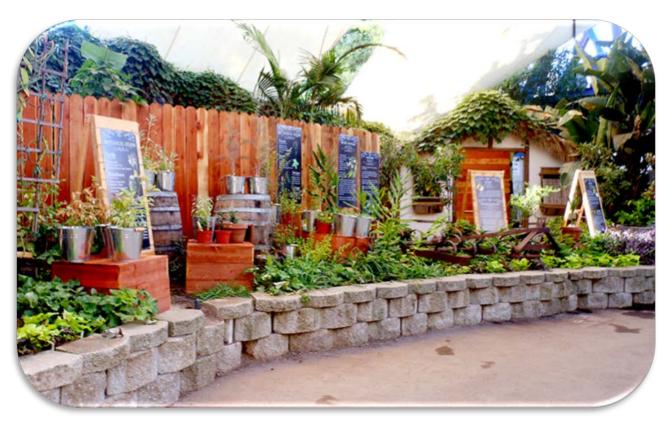

Above: Education signboards were placed around 4,500 square feet with learning opportunity for while fairgoers as their relaxed and ordered a beverage. Below: Areas set up for classes related to wines and beers, were also a creative way to offer a seat to rest as well as educate.