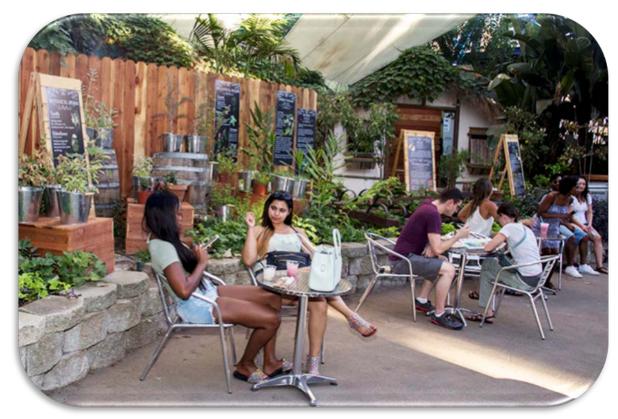

## Div 14: New Exhibit – Farm to Glass

Adding new plants provide color and beauty to space and created a calm and relaxing environment for the fairgoers, so they can take a break and have a drink before continuing to other attractions.

This exhibit adds to more sitting for fairgoers to relax and take a break before going to the next attractions.