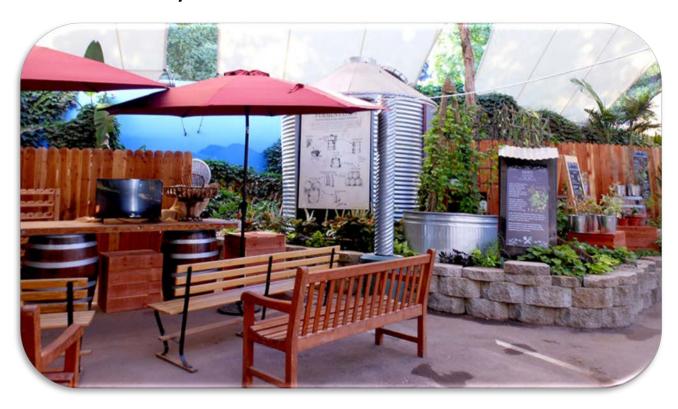

Above: Education signboards were placed around 4,500 square feet with learning opportunity for while fairgoers as their relaxed and ordered a beverage. Below: Areas set up for classes related to wines and beers, were also a creative way to offer a seat to rest as well as educate.