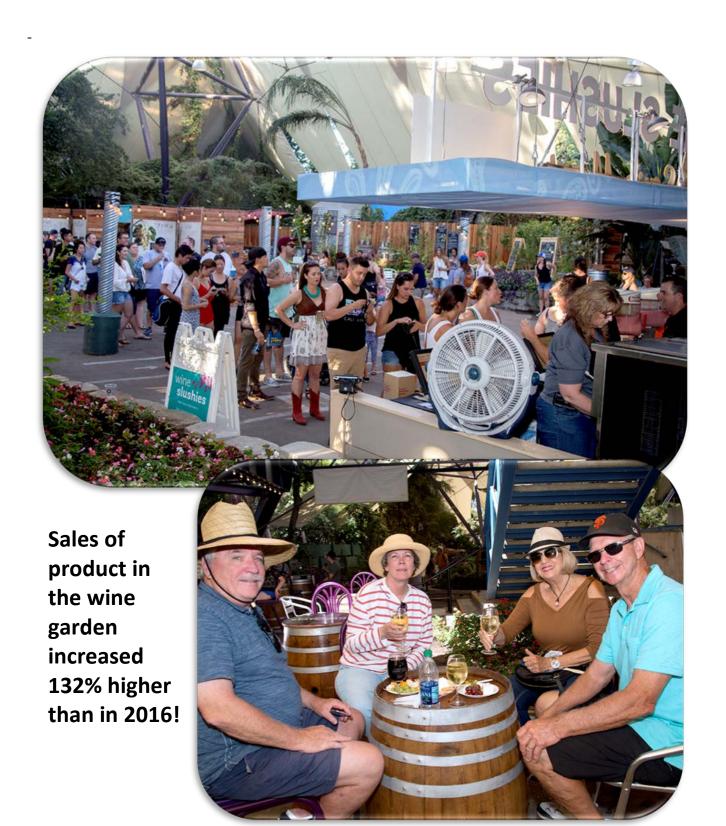

Above: Education signboards were placed around 4,500 square feet with learning opportunity for while fairgoers as their relaxed and ordered a beverage. Below: Areas set up for classes related to wines and beers, were also a creative way to offer a seat to rest as well as educate.

This exhibit adds to more sitting for fairgoers to relax and take a break before going to the next attractions.