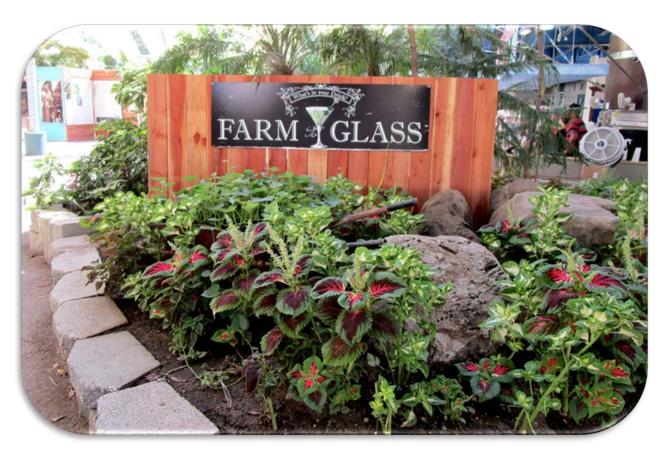

## Div 14: New Exhibit – Farm to Glass

Adding new plants provide color and beauty to space and created a calm and relaxing environment for the fairgoers, so they can take a break and have a drink before continuing to other attractions.

This exhibit adds to more sitting for fairgoers to relax and take a break before going to the next attractions.