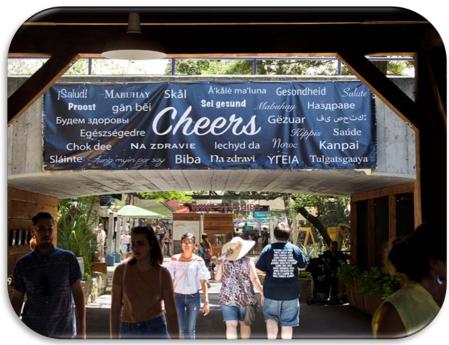

## Div 14: New Exhibit – Farm to Glass

Adding new plants provide color and beauty to space and created a calm and relaxing environment for the fairgoers, so they can take a break and have a drink before continuing to other attractions.

This exhibit adds to more sitting for fairgoers to relax and take a break before going to the next attractions.