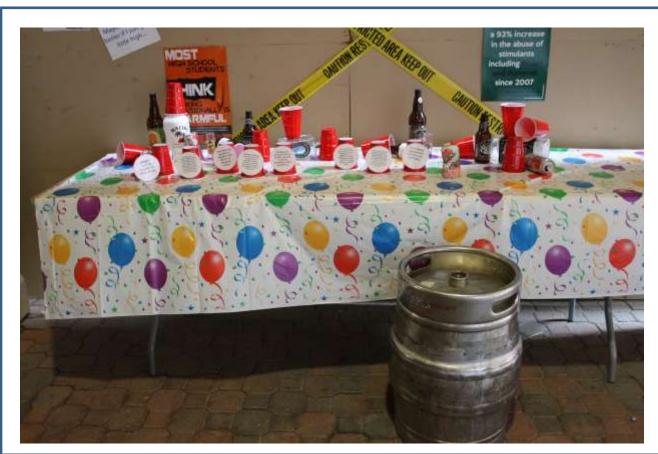

wear a t-shirt when I swim.
- 2. If I starve myself, will I be able to wear a backless dress?
- 3. I hate summer because I can't fit into cute bikinis.
- 4. I wish I could be as confident as her... I can't wear summer clothes because I'll be called anorexic.
- 5. I wish I had a flat stomach.
- 6. Anorexia is so high fashion.
- 7. I have to take about 50 selfies before I find one decent enough to post.
- 8. I suck in my stomach every time a picture is taken of me.
- 9. I never want to starve myself ever again. I'm glad I read that article.
- 10. It is impossible to have perfect skin like that.
- 11. If I was thinner, I would be so pretty.
- 12. I suck in my stomach every time a picture is taken of me.
- 13. I wear baggy clothing to hide my fat rolls.













## The "party scene" room





### **The Stress Wall**







# **PDF Entry Information**

| Exhibitor Name: Patricia Wallace             |
|----------------------------------------------|
| WEN: C52D3E                                  |
| Division: Section 2 - Innovation & Managemen |
| Class: 16 New Wellness Program               |
| Title:                                       |
| Description:                                 |
|                                              |
|                                              |
|                                              |
|                                              |
|                                              |
|                                              |
|                                              |
|                                              |
|