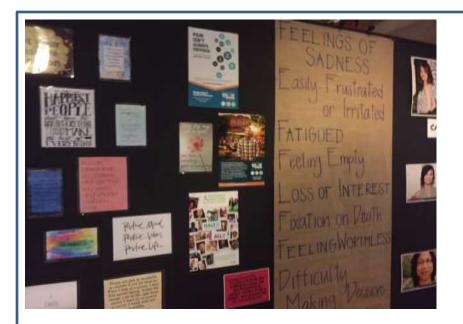

bad about my body because I have to wear a t-shirt when I swim.
- 2. If I starve myself, will I be able to wear a backless dress?
- 3. I hate summer because I can't fit into cute bikinis.
- 4. I wish I could be as confident as her... I can't wear summer clothes because I'll be called anorexic.
- 5. I wish I had a flat stomach.
- 6. Anorexia is so high fashion.
- 7. I have to take about 50 selfies before I find one decent enough to post.
- 8. I suck in my stomach every time a picture is taken of me.
- 9. I never want to starve myself ever again. I'm glad I read that article.
- 10. It is impossible to have perfect skin like that.
- 11. If I was thinner, I would be so pretty.
- 12. I suck in my stomach every time a picture is taken of me.
- 13. I wear baggy clothing to hide my fat rolls.













## The "party scene" room





### **The Stress Wall**







# **PDF Entry Information**

| Exhibitor Name: Patricia Wallace             |
|----------------------------------------------|
| WEN: C52D3E                                  |
| Division: Section 2 - Innovation & Managemen |
| Class: 16 New Wellness Program               |
| Title:                                       |
| Description:                                 |
|                                              |
|                                              |
|                                              |
|                                              |
|                                              |
|                                              |
|                                              |
|