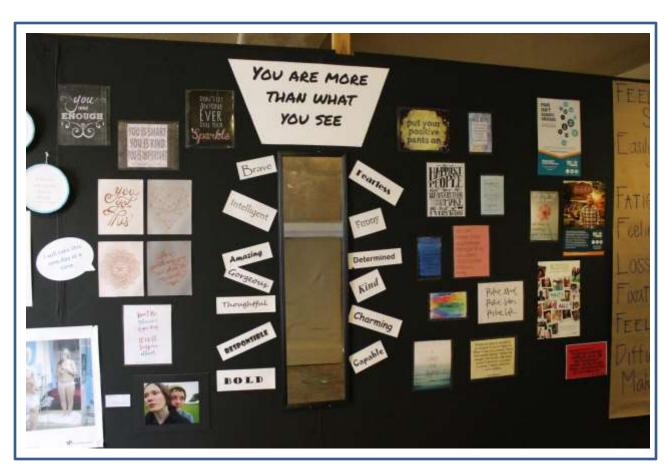

. If I starve myself, will I be able to wear a backless dress?
- 3. I hate summer because I can't fit into cute bikinis.
- 4. I wish I could be as confident as her... I can't wear summer clothes because I'll be called anorexic.
- 5. I wish I had a flat stomach.
- 6. Anorexia is so high fashion.
- 7. I have to take about 50 selfies before I find one decent enough to post.
- 8. I suck in my stomach every time a picture is taken of me.
- 9. I never want to starve myself ever again. I'm glad I read that article.
- 10. It is impossible to have perfect skin like that.
- 11. If I was thinner, I would be so pretty.
- 12. I suck in my stomach every time a picture is taken of me.
- 13. I wear baggy clothing to hide my fat rolls.













## The "party scene" room





### **The Stress Wall**







# **PDF Entry Information**

| Exhibitor Name: Patricia Wallace             |
|----------------------------------------------|
| WEN: C52D3E                                  |
| Division: Section 2 - Innovation & Managemen |
| Class: 16 New Wellness Program               |
| Title:                                       |
| Description:                                 |
|                                              |
|                                              |
|                                              |
|                                              |
|                                              |
|                                              |
|                                              |
|                                              |
|