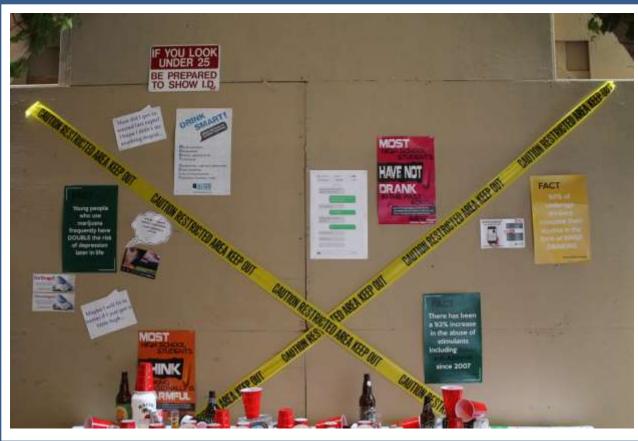

ar a t-shirt when I swim.
- 2. If I starve myself, will I be able to wear a backless dress?
- 3. I hate summer because I can't fit into cute bikinis.
- 4. I wish I could be as confident as her... I can't wear summer clothes because I'll be called anorexic.
- 5. I wish I had a flat stomach.
- 6. Anorexia is so high fashion.
- 7. I have to take about 50 selfies before I find one decent enough to post.
- 8. I suck in my stomach every time a picture is taken of me.
- 9. I never want to starve myself ever again. I'm glad I read that article.
- 10. It is impossible to have perfect skin like that.
- 11. If I was thinner, I would be so pretty.
- 12. I suck in my stomach every time a picture is taken of me.
- 13. I wear baggy clothing to hide my fat rolls.













## The "party scene" room





### **The Stress Wall**







# **PDF Entry Information**

| Exhibitor Name: Patricia Wallace             |
|----------------------------------------------|
| WEN: C52D3E                                  |
| Division: Section 2 - Innovation & Managemen |
| Class: 16 New Wellness Program               |
| Title:                                       |
| Description:                                 |
|                                              |
|                                              |
|                                              |
|                                              |
|                                              |
|                                              |
|                                              |
|                                              |
|