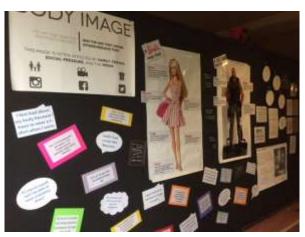

#### **BODY IMAGE** - thoughts from a teen-

- 1. I feel bad about my body because I have to wear a t-shirt when I swim.
- 2. If I starve myself, will I be able to wear a backless dress?
- 3. I hate summer because I can't fit into cute bikinis.
- 4. I wish I could be as confident as her... I can't wear summer clothes because I'll be called anorexic.
- 5. I wish I had a flat stomach.
- 6. Anorexia is so high fashion.
- 7. I have to take about 50 selfies before I find one decent enough to post.
- 8. I suck in my stomach every time a picture is taken of me.
- 9. I never want to starve myself ever again. I'm glad I read that article.
- 10. It is impossible to have perfect skin like that.
- 11. If I was thinner, I would be so pretty.
- 12. I suck in my stomach every time a picture is taken of me.
- 13. I wear baggy clothing to hide my fat rolls.