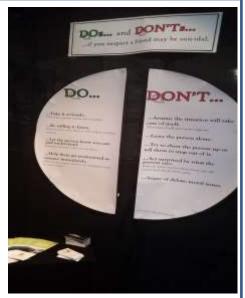

ad about my body because I have to wear a t-shirt when I swim.
- 2. If I starve myself, will I be able to wear a backless dress?
- 3. I hate summer because I can't fit into cute bikinis.
- 4. I wish I could be as confident as her... I can't wear summer clothes because I'll be called anorexic.
- 5. I wish I had a flat stomach.
- 6. Anorexia is so high fashion.
- 7. I have to take about 50 selfies before I find one decent enough to post.
- 8. I suck in my stomach every time a picture is taken of me.
- 9. I never want to starve myself ever again. I'm glad I read that article.
- 10. It is impossible to have perfect skin like that.
- 11. If I was thinner, I would be so pretty.
- 12. I suck in my stomach every time a picture is taken of me.
- 13. I wear baggy clothing to hide my fat rolls.













## The "party scene" room





### **The Stress Wall**







# **PDF Entry Information**

| Exhibitor Name: Patricia Wallace             |
|----------------------------------------------|
| WEN: C52D3E                                  |
| Division: Section 2 - Innovation & Managemen |
| Class: 16 New Wellness Program               |
| Title:                                       |
| Description:                                 |
|                                              |
|                                              |
|                                              |
|                                              |
|                                              |
|                                              |
|                                              |
|