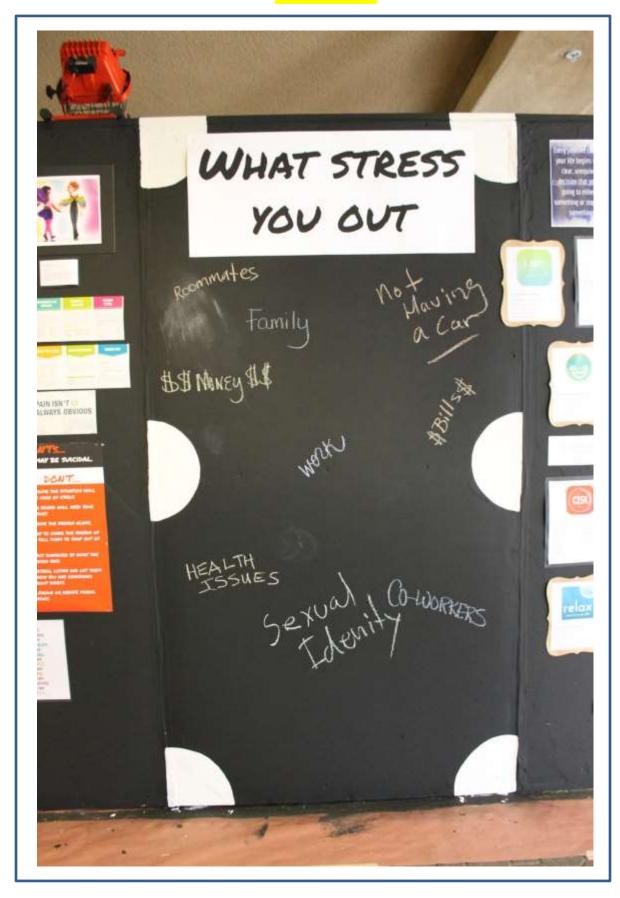

2. If I starve myself, will I be able to wear a backless dress?
- 3. I hate summer because I can't fit into cute bikinis.
- 4. I wish I could be as confident as her... I can't wear summer clothes because I'll be called anorexic.
- 5. I wish I had a flat stomach.
- 6. Anorexia is so high fashion.
- 7. I have to take about 50 selfies before I find one decent enough to post.
- 8. I suck in my stomach every time a picture is taken of me.
- 9. I never want to starve myself ever again. I'm glad I read that article.
- 10. It is impossible to have perfect skin like that.
- 11. If I was thinner, I would be so pretty.
- 12. I suck in my stomach every time a picture is taken of me.
- 13. I wear baggy clothing to hide my fat rolls.













## The "party scene" room





### **The Stress Wall**







# **PDF Entry Information**

| Exhibitor Name: Patricia Wallace             |
|----------------------------------------------|
| WEN: C52D3E                                  |
| Division: Section 2 - Innovation & Managemen |
| Class: 16 New Wellness Program               |
| Title:                                       |
| Description:                                 |
|                                              |
|                                              |
|                                              |
|                                              |
|                                              |
|                                              |
|                                              |
|                                              |
|