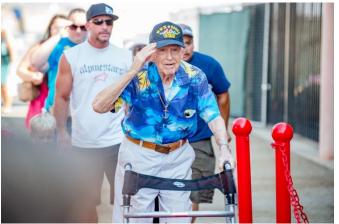

**Division 19. New Community Outreach Program** 

Branch specific lanyards with laminated card attached, courtesy of Budweiser.

Active and Retired Military recognized w/Branch specific lanyards.

Dependents received their choice of a blue or white dog tag.