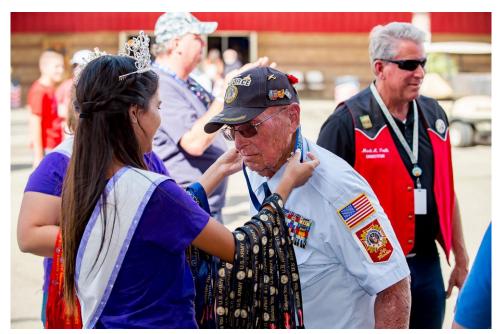

**Division 19. New Community Outreach Program** 

Branch specific lanyards with laminated card attached, courtesy of Budweiser.

Active and Retired Military recognized w/Branch specific lanyards.

Dependents received their choice of a blue or white dog tag.