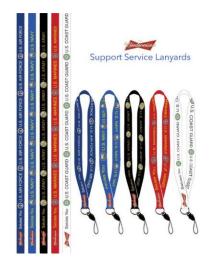

**Division 19. New Community Outreach Program** 

Branch specific lanyards with laminated card attached, courtesy of Budweiser.

Active and Retired Military recognized w/Branch specific lanyards.

Dependents received their choice of a blue or white dog tag.