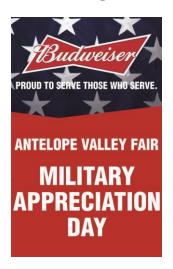

**Division 19. New Community Outreach Program** 

Branch specific lanyards with laminated card attached, courtesy of Budweiser.

Active and Retired Military recognized w/Branch specific lanyards.

Dependents received their choice of a blue or white dog tag.