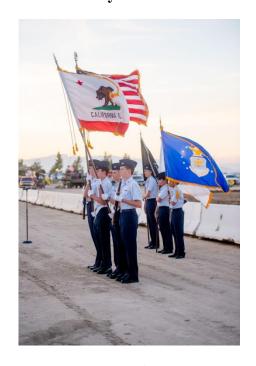

Metal dog tag.

Joe Walker Middle School Civil Air Patrol

Army "Loved Ones"

Joe Walker Middle School Civil Air Patrol cadets presenting Colors.

Signage advertising Buy a Buddy a Beer Promo.

Handout at front gate.