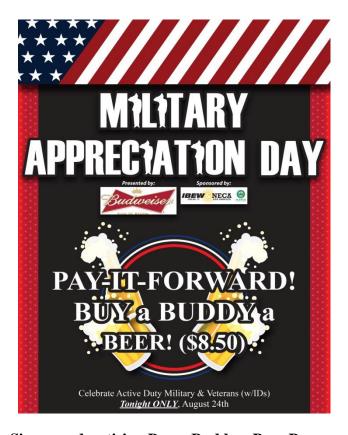

Metal dog tag.

Joe Walker Middle School Civil Air Patrol

Army "Loved Ones"

Joe Walker Middle School Civil Air Patrol cadets presenting Colors.

Signage advertising Buy a Buddy a Beer Promo.

Handout at front gate.

Tonight ONLY, August 24th

Facebook post for Rat Pack Ricky

Promotional signage, courtesy of Budweiser.