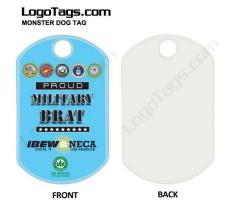

**Division 19. New Community Outreach Program** 

Branch specific lanyards with laminated card attached, courtesy of Budweiser.

Active and Retired Military recognized w/Branch specific lanyards.

Dependents received their choice of a blue or white dog tag.

Metal dog tag.

Joe Walker Middle School Civil Air Patrol

Army "Loved Ones"

Joe Walker Middle School Civil Air Patrol cadets presenting Colors.

Signage advertising Buy a Buddy a Beer Promo.

Handout at front gate.