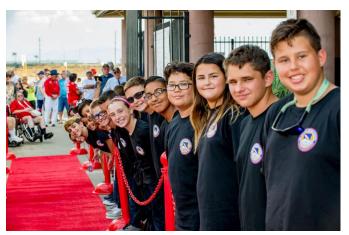

Metal dog tag.

Joe Walker Middle School Civil Air Patrol

Army "Loved Ones"

Joe Walker Middle School Civil Air Patrol cadets presenting Colors.

Signage advertising Buy a Buddy a Beer Promo.

Handout at front gate.