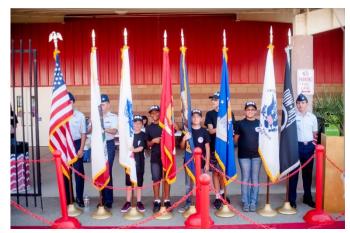

Metal dog tag.

Joe Walker Middle School Civil Air Patrol

Army "Loved Ones"

Joe Walker Middle School Civil Air Patrol cadets presenting Colors.

Signage advertising Buy a Buddy a Beer Promo.

Handout at front gate.