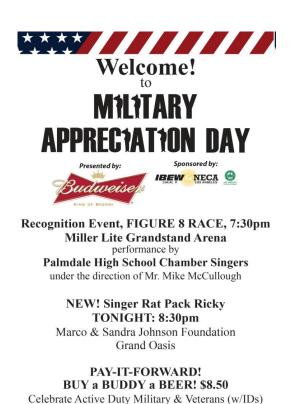

Metal dog tag.

Joe Walker Middle School Civil Air Patrol

Army "Loved Ones"

Joe Walker Middle School Civil Air Patrol cadets presenting Colors.

Signage advertising Buy a Buddy a Beer Promo.

Handout at front gate.

Tonight ONLY, August 24th

Facebook post for Rat Pack Ricky

Promotional signage, courtesy of Budweiser.